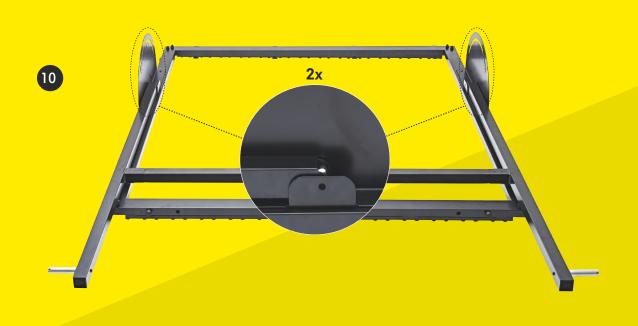

| Page | 18 |
| 7. Phone Holder & MuninPlay app (step 21) | Page | 19 |







### **PARTS & TOOLS**



- 1) Make sure that all of the parts are included in the package before you start assembling the m-station Talent. Please, be aware that the color of the parts may differ from the color of the depicted parts in the manual.
- 2) If any of the parts are missing or damaged please contact us at service@muninsports.com. If any of the parts are damaged please attach a photo in the e-mail.
- 3) You need a rubber mallet/hammer (not included). Do not use a regular hammer or pliers.















| USE      | USE    | USE      | USE     |
|----------|--------|----------|---------|
| 1x (721) | 2x 116 | 2x (118) | 2x(115) |







# **BACK FRAME**





# **FRONT- & BACK FRAME**





# **FRONT- & BACK FRAME**





















18





IMPORTANT
Tighten until the bar
is aligned with the
outer yellow line









# **WHEELS**









| USE            | USE    | USE            | USE      |
|----------------|--------|----------------|----------|
| 2x T17 Plastic | 2x 110 | 2x (122) Metal | 2x (123) |

# **PHONE HOLDER & MUNINPLAY APP**





| USE    | USE    |
|--------|--------|
| 2x 119 | 1x III |

### Free MuninPlay app

With the MuninPlay app you can easily track and share your results. **Download** the MuninPlay app in App Store or Google Play.



### **GET STARTED WITH MUNINPLAY**





### 1. DOWNLOAD THE APP

the MuninPlay app is free and woks with Android and iOS



### 2. CREATE PROFILE OR START PLAYING

Place your phone in the cradle behind the net on yo