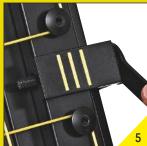

# **FRONT- & BACK FRAME**

# **FRONT- & BACK FRAME**

18

IMPORTANT
Tighten until the bar
is aligned with the
outer yellow line