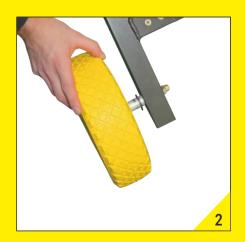

# **WHEELS**

| USE            | USE    | USE            | USE      |
|----------------|--------|----------------|----------|
| 2x T17 Plastic | 2x 110 | 2x (122) Metal | 2x (123) |