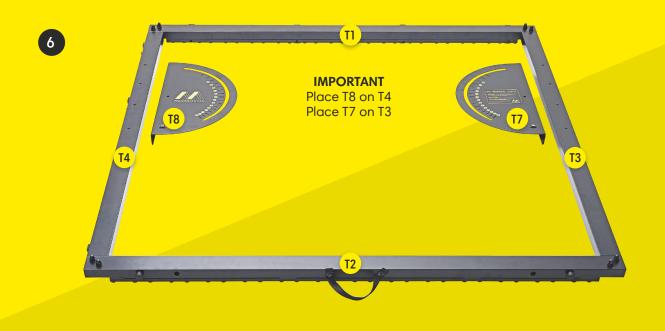

| Page | 11 |
| 6. Wheels (step 20)                       | Page | 18 |
| 7. Phone Holder & MuninPlay app (step 21) | Page | 19 |







### **PARTS & TOOLS**



- 1) Make sure that all of the parts are included in the package before you start assembling the m-station Talent. Please, be aware that the color of the parts may differ from the color of the depicted parts in the manual.
- 2) If any of the parts are missing or damaged please contact us at service@muninsports.com. If any of the parts are damaged please attach a photo in the e-mail.
- 3) You need a rubber mallet/hammer (not included). Do not use a regular hammer or pliers.















| USE      | USE    | USE      | USE     |
|----------|--------|----------|---------|
| 1x (721) | 2x 116 | 2x (118) | 2x(115) |







# **BACK FRAME**





# **FRONT- & BACK FRAME**





# **FRONT- & BACK FRAME**





















18





IMPORTANT
Tighten until the bar
is aligned with the
outer yellow line









# **WHEELS**









| USE            | USE    | USE            | USE      |
|----------------|--------|----------------|----------|
| 2x T17 Plastic | 2x 110 | 2x (122) Metal | 2x (123) |

# **PHONE HOLDER & MUNINPLAY APP**





| USE    | USE    |
|--------|--------|
| 2x 119 | 1x III |

### Free MuninPlay app

With the MuninPlay app you can easily track and share your results. **Download** the MuninPlay app in App Store or Google Play.



### **GET STARTED WITH MUNINPLAY**





### 1. DOWNLOAD THE APP

the MuninPlay app is free and woks with Android and iOS



### 2. CREATE PROFILE OR START PLAYI