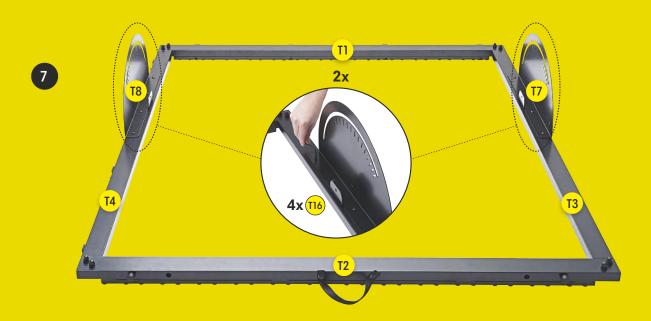

| Page | 11 |
| 6. Wheels (step 20)                       | Page | 18 |
| 7. Phone Holder & MuninPlay app (step 21) | Page | 19 |







### **PARTS & TOOLS**



- 1) Make sure that all of the parts are included in the package before you start assembling the m-station Talent. Please, be aware that the color of the parts may differ from the color of the depicted parts in the manual.
- 2) If any of the parts are missing or damaged please contact us at service@muninsports.com. If any of the parts are damaged please attach a photo in the e-mail.
- 3) You need a rubber mallet/hammer (not included). Do not use a regular hammer or pliers.















| USE      | USE    | USE      | USE     |
|----------|--------|----------|---------|
| 1x (721) | 2x 116 | 2x (118) | 2x(115) |







# **BACK FRAME**





# **FRONT- & BACK FRAME**





# **FRONT- & BACK FRAME**





















18





IMPORTANT
Tighten until the bar
is aligned with the
outer yellow line









# **WHEELS**









| USE            | USE    | USE            | USE      |
|----------------|--------|----------------|----------|
| 2x T17 Plastic | 2x 110 | 2x (122) Metal | 2x (123) |

# **PHONE HOLDER & MUNINPLAY APP**





| USE    | USE    |
|--------|--------|
| 2x 119 | 1x III |

### Free MuninPlay app

With the MuninPlay app you can easily track and share your results. **Download** the MuninPlay app in App Store or Google Play.



### **GET STARTED WITH MUNINPLAY**





### 1. DOWNLOAD THE APP

the MuninPlay app is free and woks with Android and iOS



### 2. CREATE PROFILE OR START PLAYING