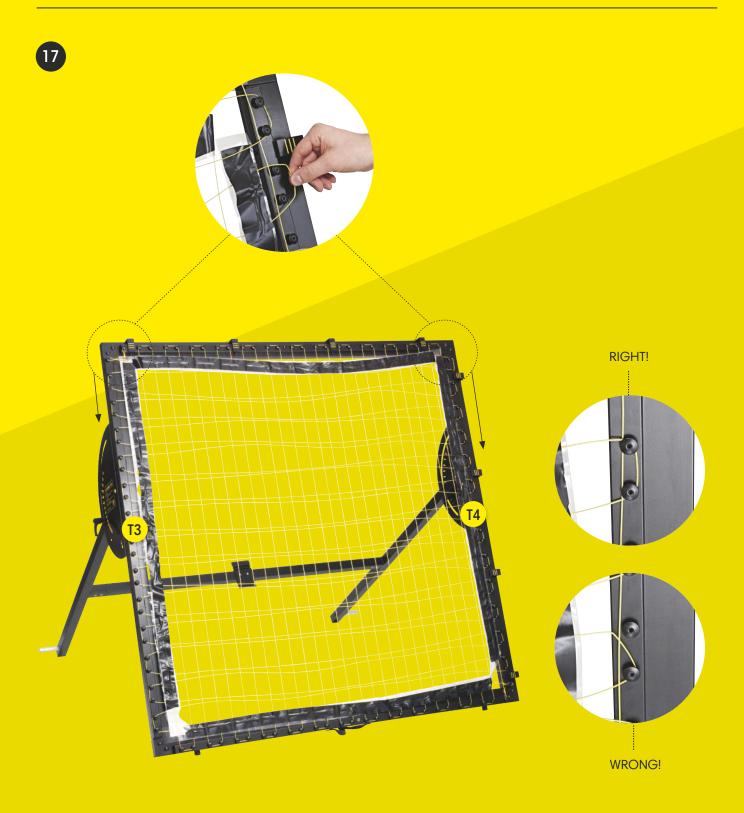

er & MuninPlay app (step 21) | Page | 19 |







### **PARTS & TOOLS**



- 1) Make sure that all of the parts are included in the package before you start assembling the m-station Talent. Please, be aware that the color of the parts may differ from the color of the depicted parts in the manual.
- 2) If any of the parts are missing or damaged please contact us at service@muninsports.com. If any of the parts are damaged please attach a photo in the e-mail.
- 3) You need a rubber mallet/hammer (not included). Do not use a regular hammer or pliers.















| USE      | USE    | USE      | USE     |
|----------|--------|----------|---------|
| 1x (721) | 2x 116 | 2x (118) | 2x(115) |







# **BACK FRAME**





# **FRONT- & BACK FRAME**





# **FRONT- & BACK FRAME**





















18





IMPORTANT
Tighten until the bar
is aligned with the
outer yellow line









# **WHEELS**









| USE            | USE    | USE            | USE      |
|----------------|--------|----------------|----------|
| 2x T17 Plastic | 2x 110 | 2x (122) Metal | 2x (123) |

# **PHONE HOLDER & MUNINPLAY APP**





| USE    | USE    |
|--------|--------|
| 2x 119 | 1x III |

### Free MuninPlay app

With the MuninPlay app you can easily track and share your results. **Download** the MuninPlay app in App Store or Google Play.



### **GET STARTED WITH MUNINPLAY**





### 1. DOWNLOAD THE APP

the MuninPlay app is free and woks with Android and iOS



### 2. CREATE PROFILE OR START PLAYING

Place your phone in the cradle behind the net on your m-station

### 108 SOCCER DRILLS



You can