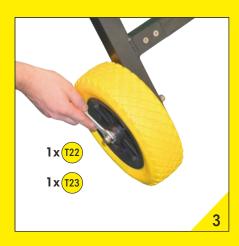

# **WHEELS**

| USE            | USE    | USE            | USE      |
|----------------|--------|----------------|----------|
| 2x T17 Plastic | 2x 110 | 2x (122) Metal | 2x (123) |