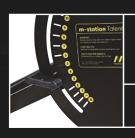

### **HOW TO SELECT TYPE OF PASSES**

Untighten the handles in each side, choose the angle and tighten the handles firmly when the new angle is decided.

**Select 0:** Receive passes along the ground!

**Select 1-12:** Receive passes in the air. The higher the number the higher the passes!