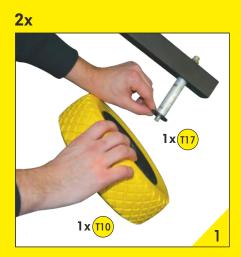

# **WHEELS**

| USE            | USE    | USE            | USE      |
|----------------|--------|----------------|----------|
| 2x T17 Plastic | 2x 110 | 2x (122) Metal | 2x (123) |