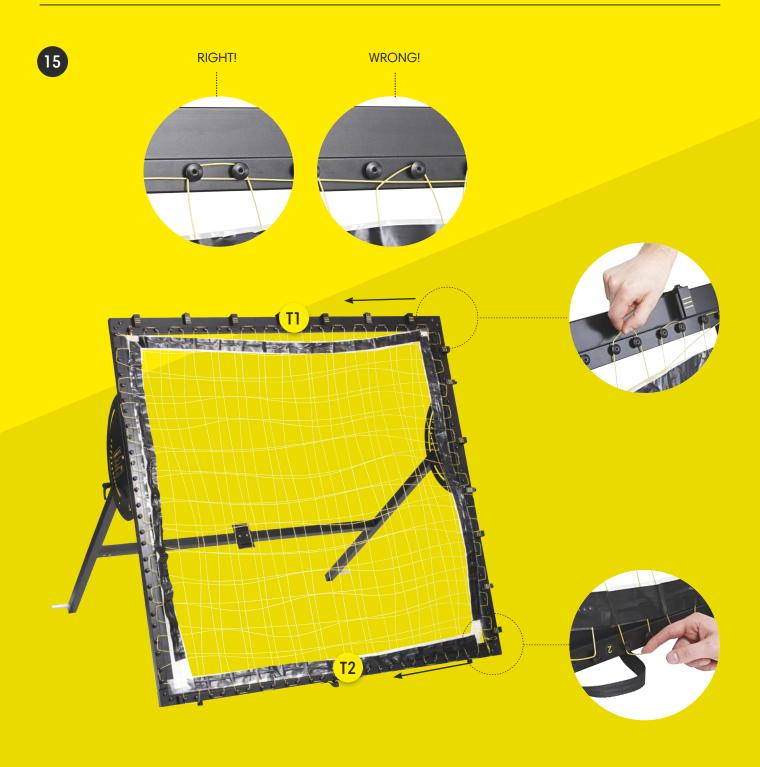

one Holder & MuninPlay app (step 21) | Page | 19 |







### **PARTS & TOOLS**



- 1) Make sure that all of the parts are included in the package before you start assembling the m-station Talent. Please, be aware that the color of the parts may differ from the color of the depicted parts in the manual.
- 2) If any of the parts are missing or damaged please contact us at service@muninsports.com. If any of the parts are damaged please attach a photo in the e-mail.
- 3) You need a rubber mallet/hammer (not included). Do not use a regular hammer or pliers.















| USE      | USE    | USE      | USE     |
|----------|--------|----------|---------|
| 1x (721) | 2x 116 | 2x (118) | 2x(115) |







# **BACK FRAME**





# **FRONT- & BACK FRAME**





# **FRONT- & BACK FRAME**





















18





IMPORTANT
Tighten until the bar
is aligned with the
outer yellow line









# **WHEELS**









| USE            | USE    | USE            | USE      |
|----------------|--------|----------------|----------|
| 2x T17 Plastic | 2x 110 | 2x (122) Metal | 2x (123) |

# **PHONE HOLDER & MUNINPLAY APP**





| USE    | USE    |
|--------|--------|
| 2x 119 | 1x III |

### Free MuninPlay app

With the MuninPlay app you can easily track and share your results. **Download** the MuninPlay app in App Store or Google Play.



### **GET STARTED WITH MUNINPLAY**





### 1. DOWNLOAD THE APP

the MuninPlay app is free and woks with Android and iOS



### 2. CREATE PROFILE OR START PLAYING

Place your phone in the cradle behind the net on your m-station

### 108 SOCCER DRILLS