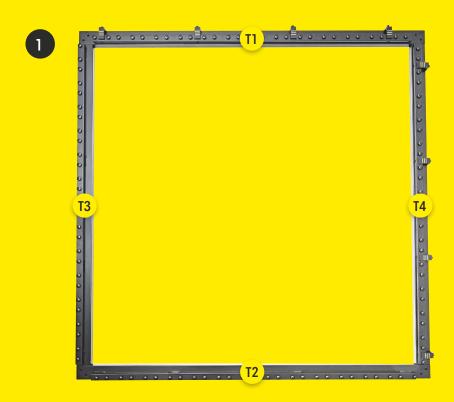

### **PARTS & TOOLS**

- 1) Make sure that all of the parts are included in the package before you start assembling the m-station Talent. Please, be aware that the color of the parts may differ from the color of the depicted parts in the manual.
- 2) If any of the parts are missing or damaged please contact us at service@muninsports.com. If any of the parts are damaged please attach a photo in the e-mail.
- 3) You need a rubber mallet/hammer (not included). Do not use a regular hammer or pliers.