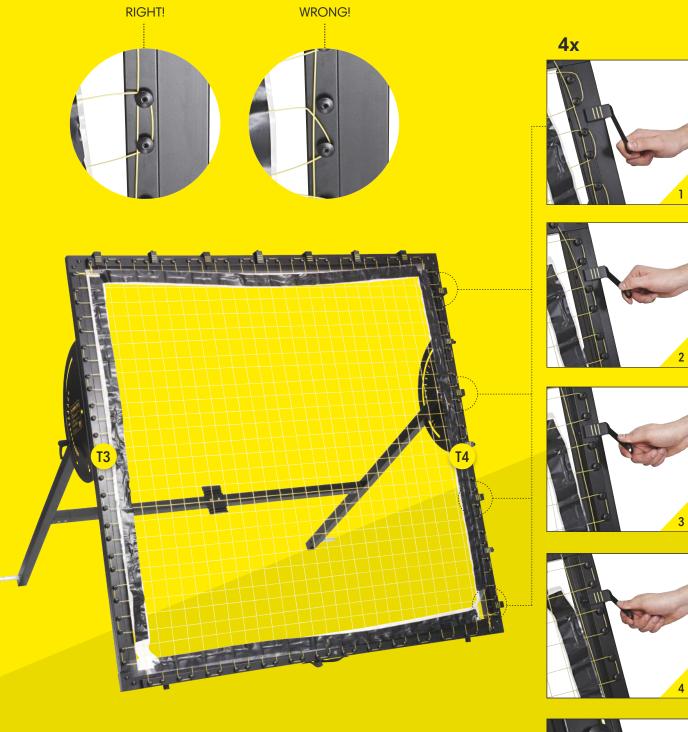

# **BACK FRAME**

# **FRONT- & BACK FRAME**

# **FRONT- & BACK FRAME**

18

IMPORTANT
Tighten until the bar
is aligned with the
outer yellow line