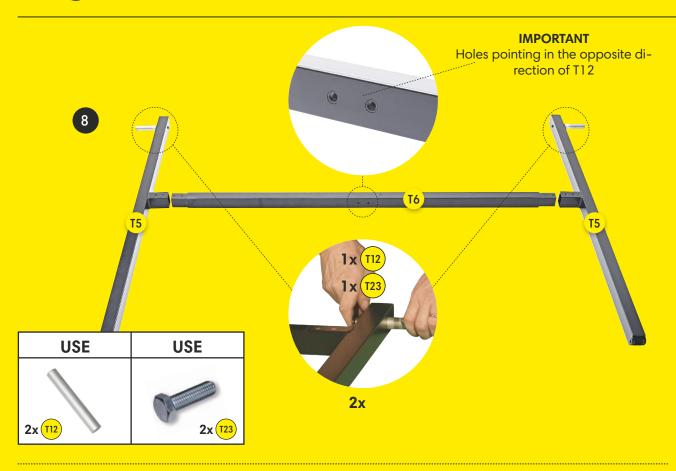

11 |
| 6. Wheels (step 20)                       | Page | 18 |
| 7. Phone Holder & MuninPlay app (step 21) | Page | 19 |







### **PARTS & TOOLS**



- 1) Make sure that all of the parts are included in the package before you start assembling the m-station Talent. Please, be aware that the color of the parts may differ from the color of the depicted parts in the manual.
- 2) If any of the parts are missing or damaged please contact us at service@muninsports.com. If any of the parts are damaged please attach a photo in the e-mail.
- 3) You need a rubber mallet/hammer (not included). Do not use a regular hammer or pliers.















| USE      | USE    | USE      | USE     |
|----------|--------|----------|---------|
| 1x (721) | 2x 116 | 2x (118) | 2x(115) |







# **BACK FRAME**





# **FRONT- & BACK FRAME**





# **FRONT- & BACK FRAME**





















18





IMPORTANT
Tighten until the bar
is aligned with the
outer yellow line









# **WHEELS**









| USE            | USE    | USE            | USE      |
|----------------|--------|----------------|----------|
| 2x T17 Plastic | 2x 110 | 2x (122) Metal | 2x (123) |

# **PHONE HOLDER & MUNINPLAY APP**





| USE    | USE    |
|--------|--------|
| 2x 119 | 1x III |

### Free MuninPlay app

With the MuninPlay app you can easily track and share your results. **Download** the MuninPlay app in App Store or Google Play.



### **GET STARTED WITH MUNINPLAY**





### 1. DOWNLOAD THE APP

the MuninPlay app is free and woks with Android and iOS



### 2. CREATE PROFILE OR START PLAYING

Place your phone in