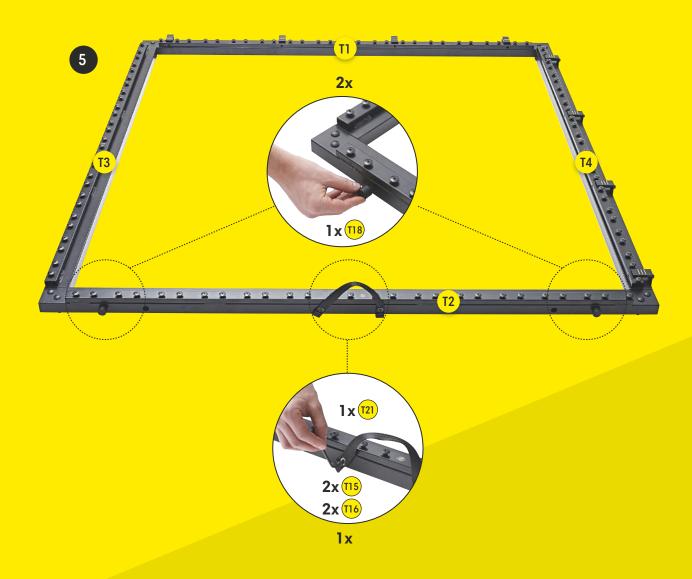

me (step 8-9)                  | Page | 8  |
| 4. Front- & Back Frame (step 10-12)       | Page | 9  |
| <b>5. Net</b> (step 13-19)                | Page | 11 |
| 6. Wheels (step 20)                       | Page | 18 |
| 7. Phone Holder & MuninPlay app (step 21) | Page | 19 |







### **PARTS & TOOLS**



- 1) Make sure that all of the parts are included in the package before you start assembling the m-station Talent. Please, be aware that the color of the parts may differ from the color of the depicted parts in the manual.
- 2) If any of the parts are missing or damaged please contact us at service@muninsports.com. If any of the parts are damaged please attach a photo in the e-mail.
- 3) You need a rubber mallet/hammer (not included). Do not use a regular hammer or pliers.















| USE      | USE    | USE      | USE     |
|----------|--------|----------|---------|
| 1x (721) | 2x 116 | 2x (118) | 2x(115) |







# **BACK FRAME**





# **FRONT- & BACK FRAME**





# **FRONT- & BACK FRAME**





















18





IMPORTANT
Tighten until the bar
is aligned with the
outer yellow line









# **WHEELS**









| USE            | USE    | USE            | USE      |
|----------------|--------|----------------|----------|
| 2x T17 Plastic | 2x 110 | 2x (122) Metal | 2x (123) |

# **PHONE HOLDER & MUNINPLAY APP**





| USE    | USE    |
|--------|--------|
| 2x 119 | 1x III |

### Free MuninPlay app

With the MuninPlay app you can easily track and share your results. **Download** the MuninPlay app in App Store or Google Play.



### **GET STARTED WITH MUNIN