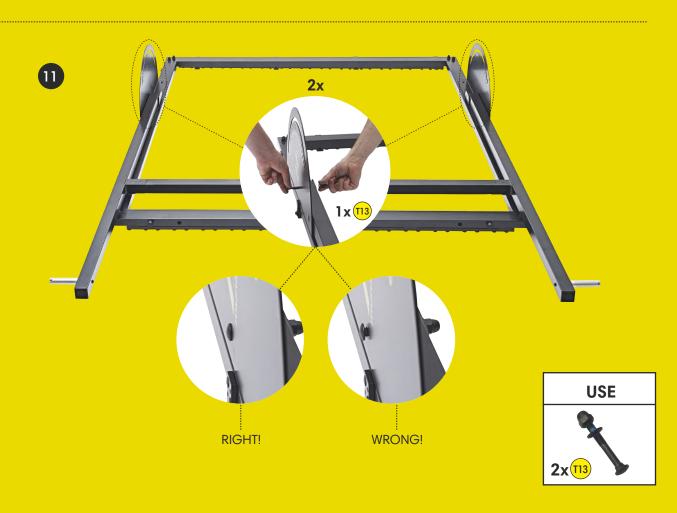

# **FRONT- & BACK FRAME**

18

IMPORTANT
Tighten until the bar
is aligned with the
outer yellow line