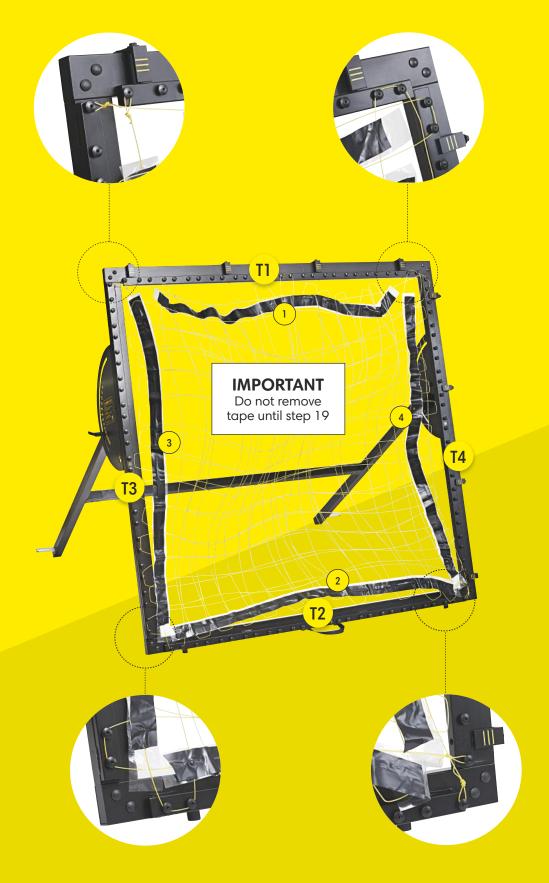

Phone Holder & MuninPlay app (step 21) | Page | 19 |







### **PARTS & TOOLS**



- 1) Make sure that all of the parts are included in the package before you start assembling the m-station Talent. Please, be aware that the color of the parts may differ from the color of the depicted parts in the manual.
- 2) If any of the parts are missing or damaged please contact us at service@muninsports.com. If any of the parts are damaged please attach a photo in the e-mail.
- 3) You need a rubber mallet/hammer (not included). Do not use a regular hammer or pliers.















| USE      | USE    | USE      | USE     |
|----------|--------|----------|---------|
| 1x (721) | 2x 116 | 2x (118) | 2x(115) |







# **BACK FRAME**





# **FRONT- & BACK FRAME**





# **FRONT- & BACK FRAME**





















18





IMPORTANT
Tighten until the bar
is aligned with the
outer yellow line









# **WHEELS**









| USE            | USE    | USE            | USE      |
|----------------|--------|----------------|----------|
| 2x T17 Plastic | 2x 110 | 2x (122) Metal | 2x (123) |

# **PHONE HOLDER & MUNINPLAY APP**





| USE    | USE    |
|--------|--------|
| 2x 119 | 1x III |

### Free MuninPlay app

With the MuninPlay app you can easily track and share your results. **Download** the MuninPlay app in App Store or Google Play.



### **GET STARTED WITH MUNINPLAY**





### 1. DOWNLOAD THE APP

the MuninPlay app is free and woks with Android and iOS



### 2. CREATE PROFILE OR START PLAYING

Place your phone in the cradle behind the net on your m-station

### 108 SOCCER DRILLS