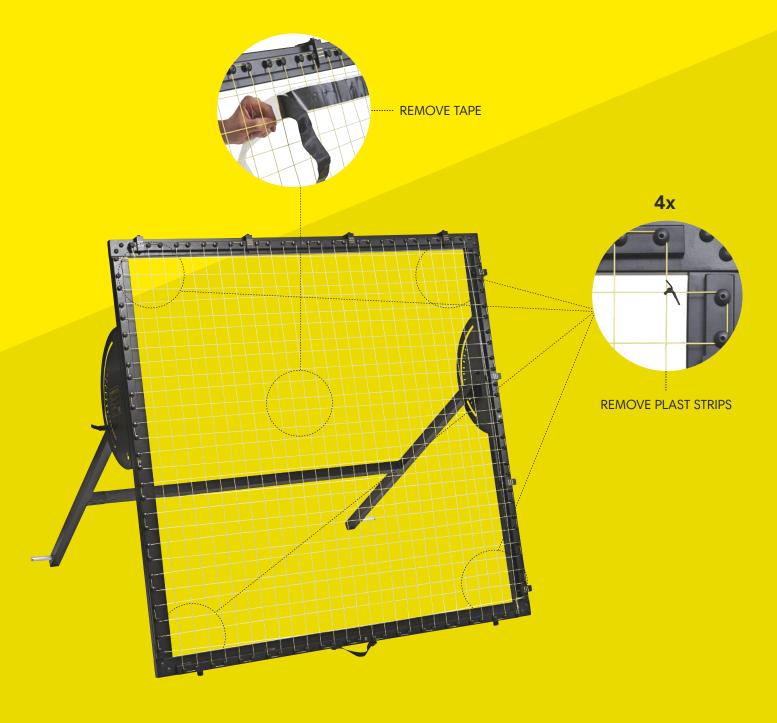

# **BACK FRAME**

# **FRONT- & BACK FRAME**

# **FRONT- & BACK FRAME**

18

IMPORTANT
Tighten until the bar
is aligned with the
outer yellow line