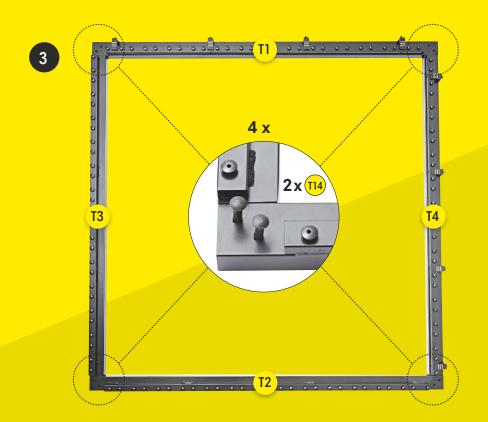

### **PARTS & TOOLS**

- 1) Make sure that all of the parts are included in the package before you start assembling the m-station Talent. Please, be aware that the color of the parts may differ from the color of the depicted parts in the manual.
- 2) If any of the parts are missing or damaged please contact us at service@muninsports.com. If any of the parts are damaged please attach a photo in the e-mail.
- 3) You need a rubber mallet/hammer (not included). Do not use a regular hammer or pliers.