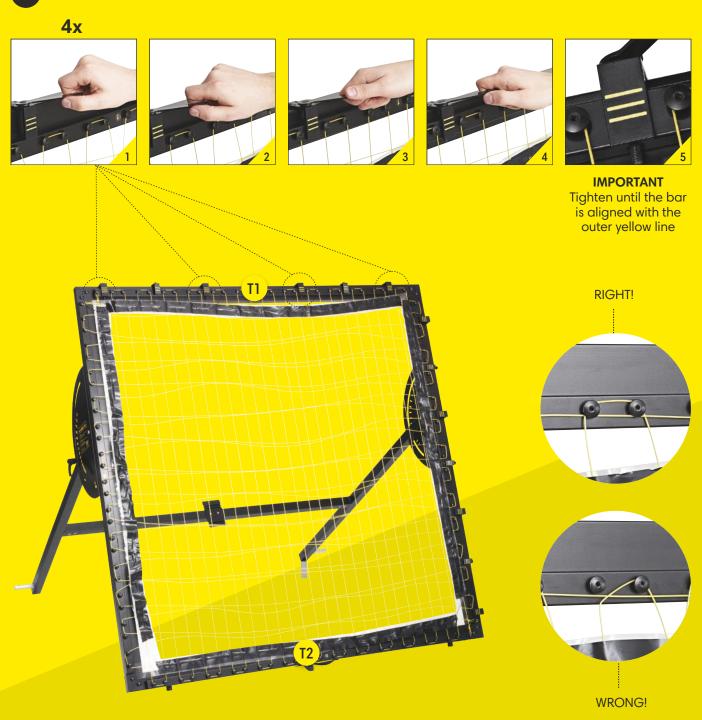

# **FRONT- & BACK FRAME**

18

IMPORTANT
Tighten until the bar
is aligned with the
outer yellow line