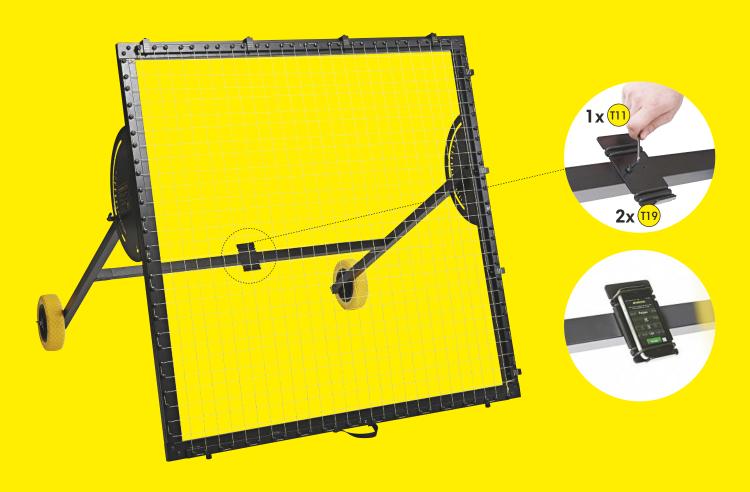

# **PHONE HOLDER & MUNINPLAY APP**

| USE    | USE    |
|--------|--------|
| 2x 119 | 1x III |