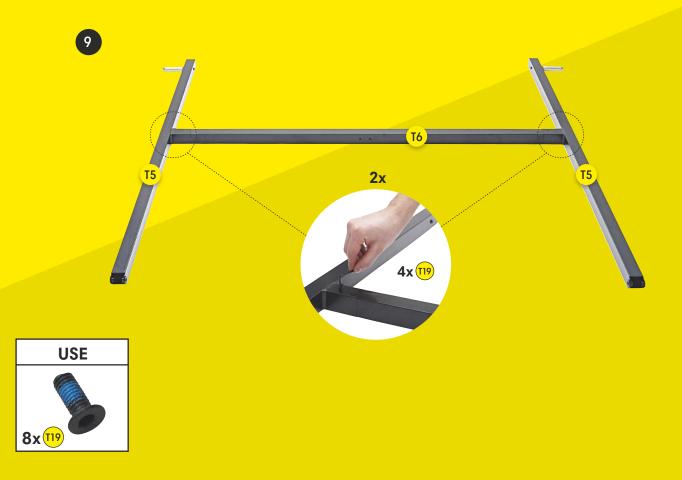

|
| 6. Wheels (step 20)                       | Page | 18 |
| 7. Phone Holder & MuninPlay app (step 21) | Page | 19 |







### **PARTS & TOOLS**



- 1) Make sure that all of the parts are included in the package before you start assembling the m-station Talent. Please, be aware that the color of the parts may differ from the color of the depicted parts in the manual.
- 2) If any of the parts are missing or damaged please contact us at service@muninsports.com. If any of the parts are damaged please attach a photo in the e-mail.
- 3) You need a rubber mallet/hammer (not included). Do not use a regular hammer or pliers.















| USE      | USE    | USE      | USE     |
|----------|--------|----------|---------|
| 1x (721) | 2x 116 | 2x (118) | 2x(115) |







# **BACK FRAME**





# **FRONT- & BACK FRAME**





# **FRONT- & BACK FRAME**





















18





IMPORTANT
Tighten until the bar
is aligned with the
outer yellow line









# **WHEELS**









| USE            | USE    | USE            | USE      |
|----------------|--------|----------------|----------|
| 2x T17 Plastic | 2x 110 | 2x (122) Metal | 2x (123) |

# **PHONE HOLDER & MUNINPLAY APP**





| USE    | USE    |
|--------|--------|
| 2x 119 | 1x III |

### Free MuninPlay app

With the MuninPlay app you can easily track and share your results. **Download** the MuninPlay app in App Store or Google Play.



### **GET STARTED WITH MUNINPLAY**





### 1. DOWNLOAD THE APP

the MuninPlay app is free and woks with Android and iOS



### 2. CREATE PROFILE OR START PLAYING

Place your phone in th