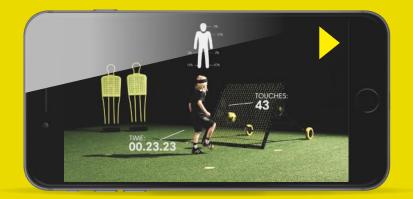

### 108 SOCCER DRILLS

You can develop your skills much faster if you can measure how capable you are. If you know how quick you are on your feet, if you know how accurately you shoot, if you know how well you control the ball. MuninPlay makes it possible and gives you a unique insight into your skills.

There are 108 drills in MuninPlay, covering everything necessary to turn you into a complete soccer player. From passes, dribbles and first touches to finishing and speed. Each drill is illustrated with easily accessed practice cards and introductory videos. Watch in detail how to do each of the soccer training drills and see how to position m-station, cones and the goal to get the best result.

### **VIDEOS**

Watch in details how to do each of the football training drills and see how to position m-station, cones and the goal to get the best result.

#### VIDEC

Watch in detail how to make each drill and see how to position m-station, cones and goal to get the best result.

### TRAINING DRILLS

More than 100 drills covering everything necessary to turn you into a complete soccer player.