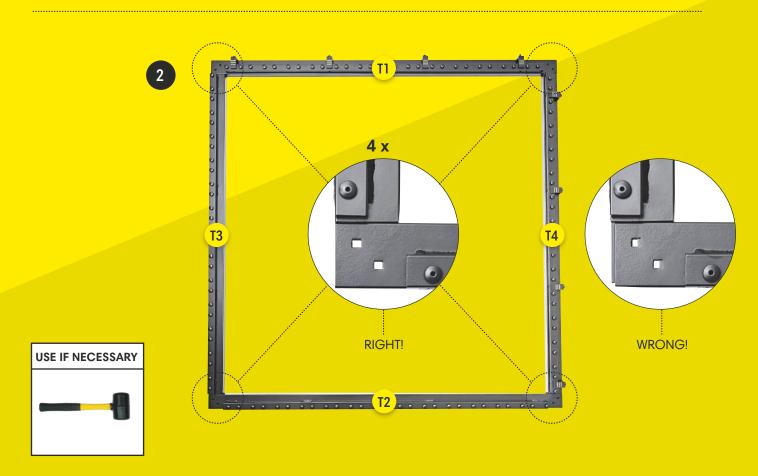

### **PARTS & TOOLS**

- 1) Make sure that all of the parts are included in the package before you start assembling the m-station Talent. Please, be aware that the color of the parts may differ from the color of the depicted parts in the manual.
- 2) If any of the parts are missing or damaged please contact us at service@muninsports.com. If any of the parts are damaged please attach a photo in the e-mail.
- 3) You need a rubber mallet/hammer (not included). Do not use a regular hammer or pliers.