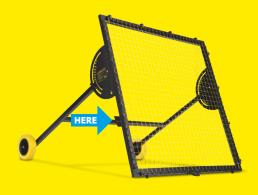

### **HOW TO SELECT TYPE OF PASSES**

Untighten the handles in each side, choose the angle and tighten the handles firmly when the new angle is decided.

**Select 0:** Receive passes along the ground!

**Select 1-12:** Receive passes in the air. The higher the number the higher the passes!