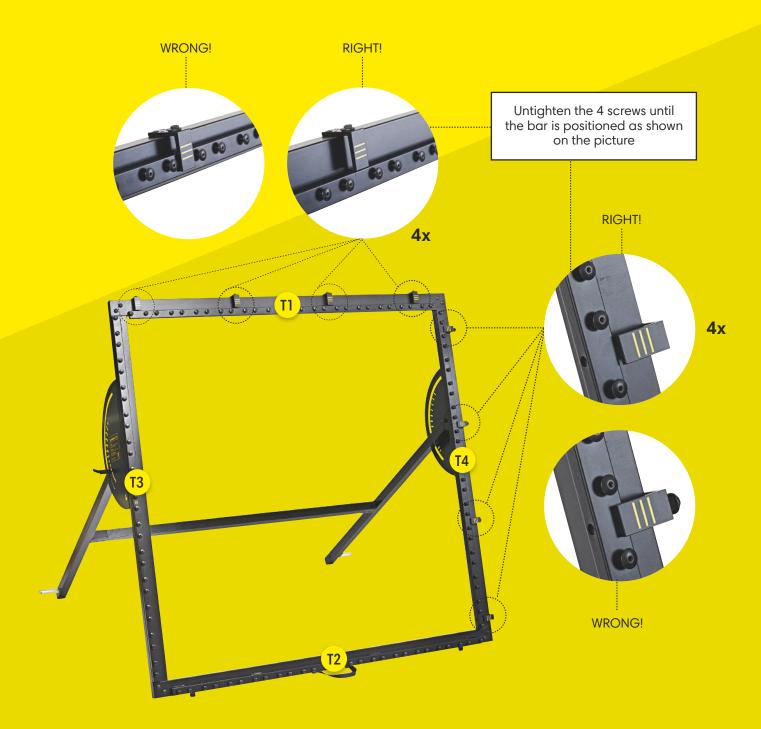

# **FRONT- & BACK FRAME**

# **FRONT- & BACK FRAME**

18

IMPORTANT
Tighten until the bar
is aligned with the
outer yellow line