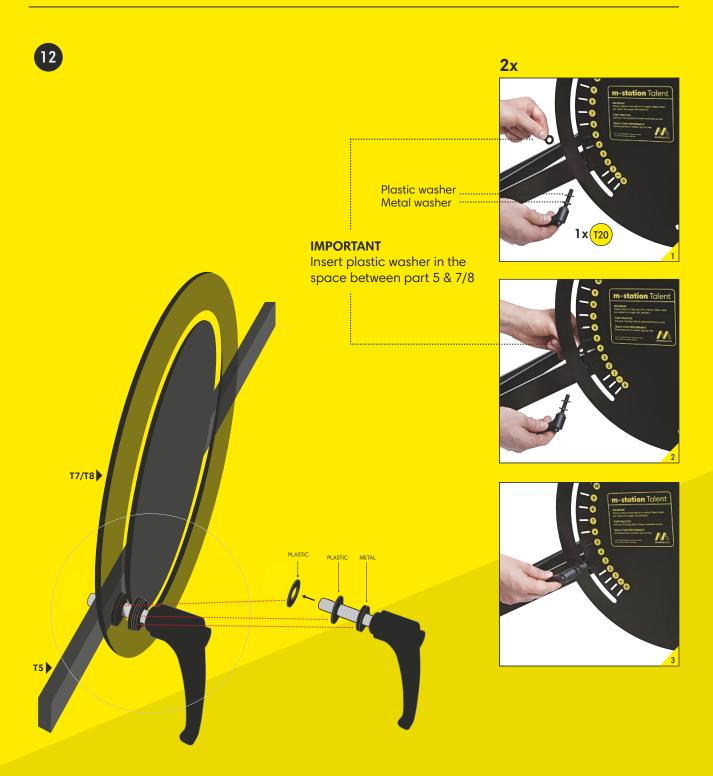

# **FRONT- & BACK FRAME**

18

IMPORTANT
Tighten until the bar
is aligned with the
outer yellow line