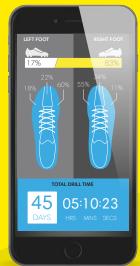

### **PROFILE & STATS**

With MuninPlay you get your own soccer profile. It will tell you how much you have practiced, what drills you have completed

and where your strengths are. It will provide you with lots of fun and inspirational data on your individual soccer skills.

### **PROFILE & STATS**

Get your very own complete player profile. MuninPlay will tell you everything about your skills and your speed.