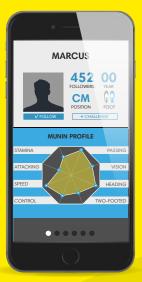

### **PROFILE & STATS**

With MuninPlay you get your own soccer profile. It will tell you how much you have practiced, what drills you have completed

and where your strengths are. It will provide you with lots of fun and inspirational data on your individual soccer skills.

### **PROFILE & STATS**

Get your very own complete player profile. MuninPlay will tell you everything about your skills and your speed.

### **RESULTS & RANKING**

MuninPlay keeps track of your best results in each drill so you can compare your progress with your friends.