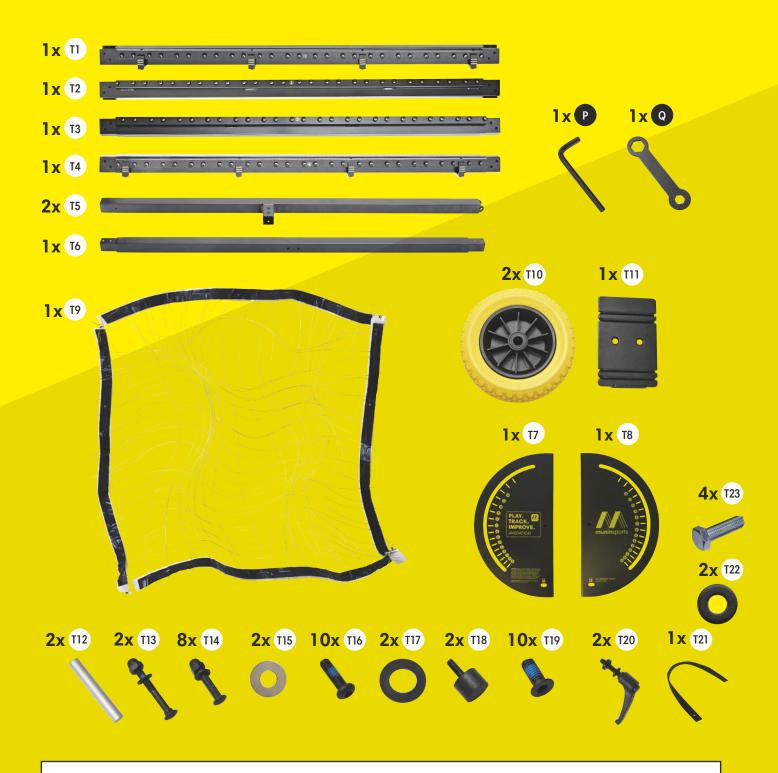

### **PARTS & TOOLS**

- 1) Make sure that all of the parts are included in the package before you start assembling the m-station Talent. Please, be aware that the color of the parts may differ from the color of the depicted parts in the manual.
- 2) If any of the parts are missing or damaged please contact us at service@muninsports.com. If any of the parts are damaged please attach a photo in the e-mail.
- 3) You need a rubber mallet/hammer (not included). Do not use a regular hammer or pliers.