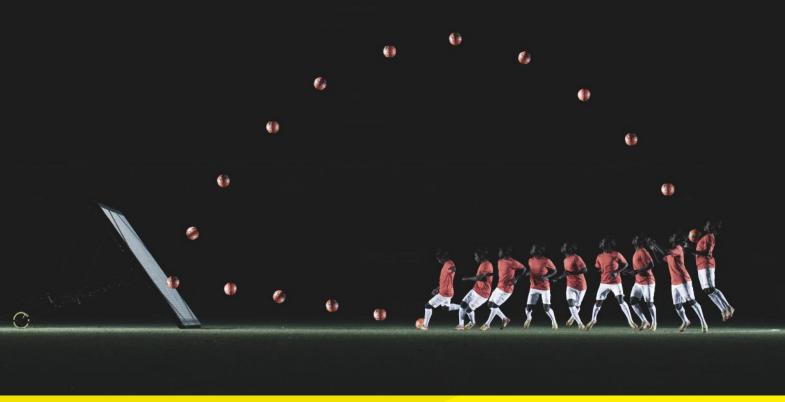

### 108 SOCCER DRILLS

You can develop your skills much faster if you can measure how capable you are. If you know how quick you are on your feet, if you know how accurately you shoot, if you know how well you control the ball. MuninPlay makes it possible and gives you a unique insight into your skills.

There are 108 drills in MuninPlay, covering everything necessary to turn you into a complete soccer player. From passes, dribbles and first touches to finishing and speed. Each drill is illustrated with easily accessed practice cards and introductory videos. Watch in detail how to do each of the soccer training drills and see how to position m-station, cones and the goal to get the best result.