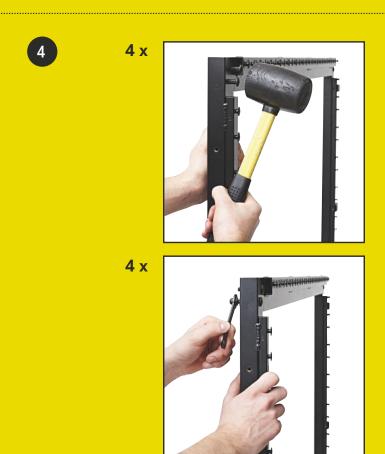

### **PARTS & TOOLS**

- 1) Make sure that all of the parts are included in the package before you start assembling the m-station Talent. Please, be aware that the color of the parts may differ from the color of the depicted parts in the manual.
- 2) If any of the parts are missing or damaged please contact us at service@muninsports.com. If any of the parts are damaged please attach a photo in the e-mail.
- 3) You need a rubber mallet/hammer (not included). Do not use a regular hammer or pliers.