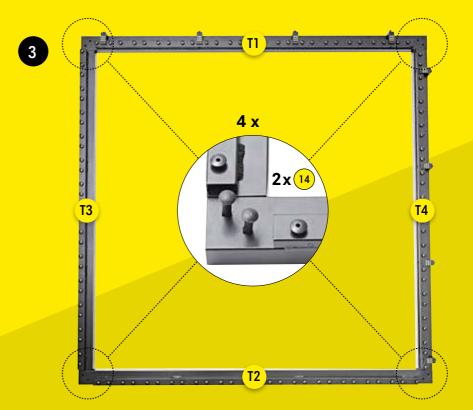

Front- & Back Frame (step 10-12)            | Page | 9  |
| <b>5. Net</b> (step 13-19)                     | Page | 11 |
| 6. Wheels (step 20)                            | Page | 18 |
| 7. Smartphone Holder & m-trainer app (step 21) | Page | 19 |

### **PARTS & TOOLS**



- 1) Make sure that all of the parts are included in the package before you start assembling the m-station Talent. Please, be aware that the color of the parts may differ from the color of the depicted parts in the manual.
- 2) If any of the parts are missing or damaged please contact us at service@muninsports.com. If any of the parts are damaged please attach a photo in the e-mail.
- 3) You need a rubber mallet/hammer (not included). Do not use a regular hammer or pliers.





### **FRONT FRAME**

### **FRONT FRAME**













ļ

### **FRONT FRAME**

### **FRONT FRAME**











### **BACK FRAME**





### FRONT- & BACK FRAME





### **FRONT- & BACK FRAME**

### 12

















### NET





## **NET**





## NET

## 16













### **NET**















DO NOT USE

## NET

## 18













## **NET**









### **WHEELS**

### **SMARTPHONE HOLDER & M-TRAINER APP**













| USE      | USE    |
|----------|--------|
| 0        |        |
| 2x (A17) | 2x A10 |

| USE    | USE |
|--------|-----|
| 2x 119 | lxm |

Free MuninPlay app
With the MuninPlay app you can easily track and share your results. Download the MuninPlay app in App Store or Google Play.



### **GET STARTED WITH MUNINPLAY**





### 1. DOWNLOAD THE APP the MuninPlay app is free and woks

with Android and iOS



### 2