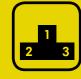

### **HOW TO SELECT TYPE OF PASSES**

Untighten the handles in each side, choose the angle and tighten the handles firmly when the new angle is decided.

**Select 0:** Receive passes along the ground!

**Select 1-12:** Receive passes in the air. The higher the number the higher the passes!