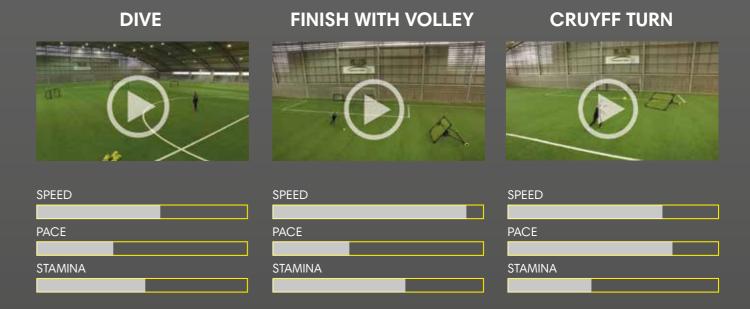

There are 108 drills in MuninPlay, covering everything necessary to turn you into a complete soccer player. From passes, dribbles and first touches to finishing and speed. Each drill is illustrated with easily accessed practice cards and introductory videos. Watch in detail how to do each of the soccer training drills and see how to position m-station, cones and the goal to get the best result.

### **VIDEOS**

Watch in details how to do each of the football training drills and see how to position m-station, cones and the goal to get the best result.

#### **VIDEO**

Watch in detail how to make each drill and see how to position m-station, cones and goal to get the best result.