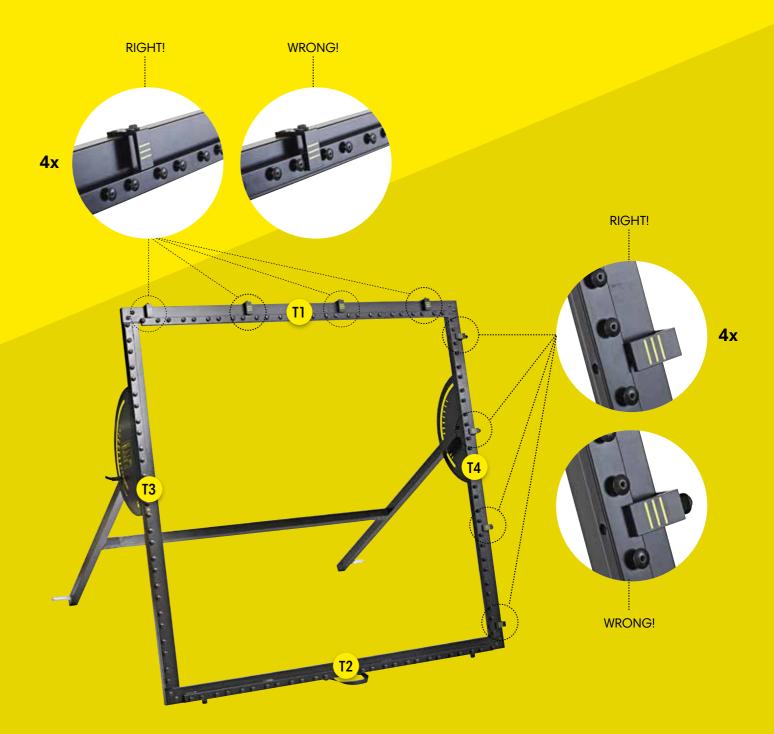

### **FRONT FRAME**

### **FRONT FRAME**

ļ

### **BACK FRAME**

### FRONT- & BACK FRAME

### **FRONT- & BACK FRAME**