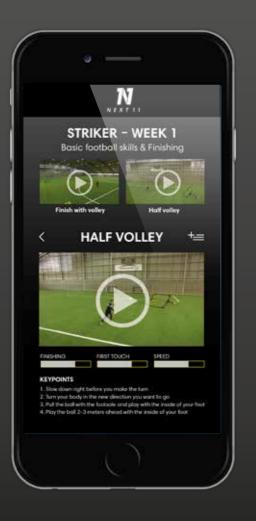

There are 108 drills in MuninPlay, covering everything necessary to turn you into a complete soccer player. From passes, dribbles and first touches to finishing and speed. Each drill is illustrated with easily accessed practice cards and introductory videos. Watch in detail how to do each of the soccer training drills and see how to position m-station, cones and the goal to get the best result.

### **VIDEOS**

Watch in details how to do each of the football training drills and see how to position m-station, cones and the goal to get the best result.

#### **VIDEO**

Watch in detail how to make each drill and see how to position m-station, cones and goal to get the best result.