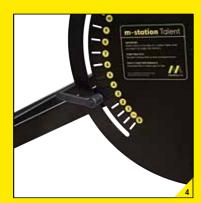

| Page | 18 |
| 7. Smartphone Holder & m-trainer app (step 21) | Page | 19 |

### **PARTS & TOOLS**



- 1) Make sure that all of the parts are included in the package before you start assembling the m-station Talent. Please, be aware that the color of the parts may differ from the color of the depicted parts in the manual.
- 2) If any of the parts are missing or damaged please contact us at service@muninsports.com. If any of the parts are damaged please attach a photo in the e-mail.
- 3) You need a rubber mallet/hammer (not included). Do not use a regular hammer or pliers.





### **FRONT FRAME**

### **FRONT FRAME**













ļ

### **FRONT FRAME**

### **FRONT FRAME**











### **BACK FRAME**





### FRONT- & BACK FRAME





### **FRONT- & BACK FRAME**

### 12

















### NET





## **NET**





## NET

## 16













### **NET**















DO NOT USE

## NET

## 18













## **NET**









### **WHEELS**

### **SMARTPHONE HOLDER & M-TRAINER APP**













| USE      | USE    |
|----------|--------|
| 0        |        |
| 2x (A17) | 2x A10 |

| USE    | USE |
|--------|-----|
| 2x 119 | lxm |

Free MuninPlay app
With the MuninPlay app you can easily track and share your results. Download the MuninPlay app in App Store or Google Play.



### **GET STARTED WITH MUNINPLAY**





### 1. DOWNLOAD THE APP the MuninPlay app is free and woks

with Android and iOS



### 2. CREATE PROFILE OR START PLAYING

Place your phone in the cradle behind the net on your m-station

### 108 SOCCER DRILLS



24

You can develop your skills