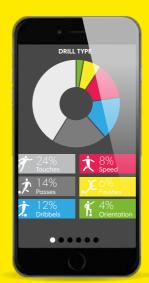

### **PROFILE & STATS**

With MuninPlay you get your own soccer profile. It will tell you how much you have practiced, what drills you have completed and inspirational data on your individual soccer skills.

#### **PROFILE & STATS**

Get your very own complete player profile.

MuninPlay will tell you everything about your skills and your speed.

#### TRAINING DRILLS

More than 100 drills covering everything necessary to turn you into a complete soccer player.