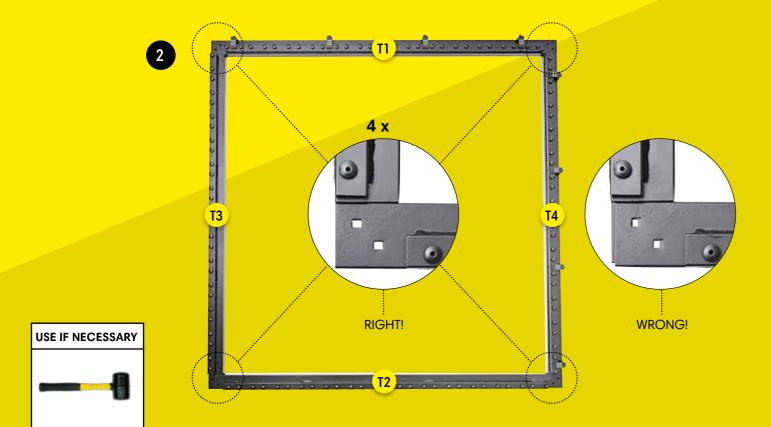

t- & Back Frame (step 10-12)            | Page | 9  |
| <b>5. Net</b> (step 13-19)                     | Page | 11 |
| 6. Wheels (step 20)                            | Page | 18 |
| 7. Smartphone Holder & m-trainer app (step 21) | Page | 19 |

### **PARTS & TOOLS**



- 1) Make sure that all of the parts are included in the package before you start assembling the m-station Talent. Please, be aware that the color of the parts may differ from the color of the depicted parts in the manual.
- 2) If any of the parts are missing or damaged please contact us at service@muninsports.com. If any of the parts are damaged please attach a photo in the e-mail.
- 3) You need a rubber mallet/hammer (not included). Do not use a regular hammer or pliers.





### **FRONT FRAME**

### **FRONT FRAME**













ļ

### **FRONT FRAME**

### **FRONT FRAME**











### **BACK FRAME**





### FRONT- & BACK FRAME





### **FRONT- & BACK FRAME**

### 12

















### NET





## **NET**





## NET

## 16













### **NET**















DO NOT USE

## NET

## 18













## **NET**









### **WHEELS**

### **SMARTPHONE HOLDER & M-TRAINER APP**













| USE      | USE    |
|----------|--------|
| 0        |        |
| 2x (A17) | 2x A10 |

| USE    | USE |
|--------|-----|
| 2x 119 | lxm |

Free MuninPlay app
With the MuninPlay app you can easily track and share your results. Download the MuninPlay app in App Store or Google Play.



### **GET STARTED WITH MUNINPLAY**





### 1. DOWNLOAD THE APP the MuninPlay app is free and woks

with Android and iOS



### 2. CR