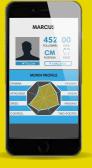

### **PROFILE & STATS**

With MuninPlay you get your own soccer profile. It will tell you how much you have practiced, what drills you have completed and inspirational data on your individual soccer skills.

and where your strengths are. It will provide you with lots of fun

#### 4. VIEW STATS

View the stats on your performance and progression

26

#### **PROFILE & STATS**

Get your very own complete player profile.

MuninPlay will tell you everything about your skills and your speed.

#### **RESULTS & RANKING**

MuninPlay keeps track of your best results in each drill so you can compare your progress with your friends.

27