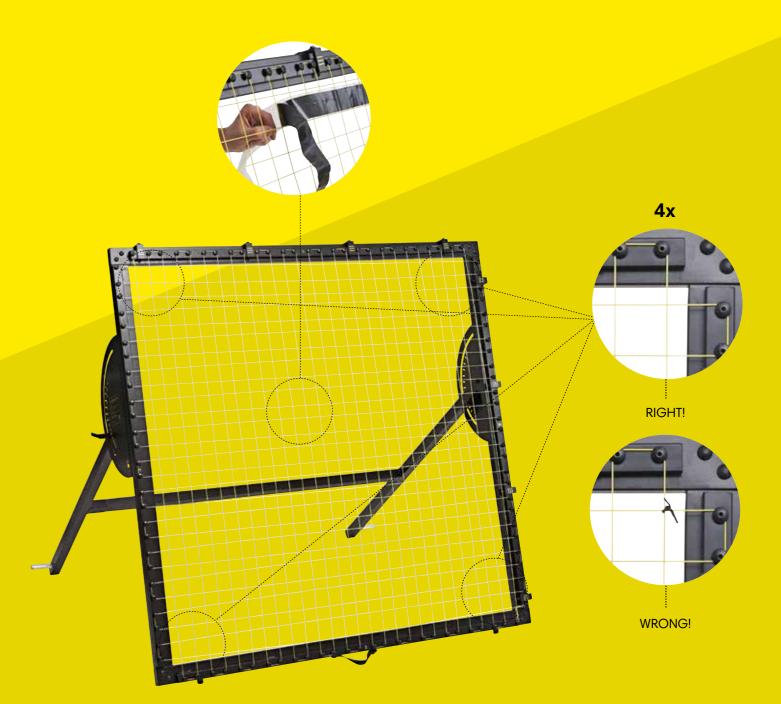

ts are included in the package before you start assembling the m-station Talent. Please, be aware that the color of the parts may differ from the color of the depicted parts in the manual.
- 2) If any of the parts are missing or damaged please contact us at service@muninsports.com. If any of the parts are damaged please attach a photo in the e-mail.
- 3) You need a rubber mallet/hammer (not included). Do not use a regular hammer or pliers.





### **FRONT FRAME**

### **FRONT FRAME**













ļ

### **FRONT FRAME**

### **FRONT FRAME**











### **BACK FRAME**





### FRONT- & BACK FRAME





### **FRONT- & BACK FRAME**

### 12

















### NET





## **NET**





## NET

## 16













### **NET**















DO NOT USE

## NET

## 18













## **NET**









### **WHEELS**

### **SMARTPHONE HOLDER & M-TRAINER APP**













| USE      | USE    |
|----------|--------|
| 0        |        |
| 2x (A17) | 2x A10 |

| USE    | USE |
|--------|-----|
| 2x 119 | lxm |

Free MuninPlay app
With the MuninPlay app you can easily track and share your results. Download the MuninPlay app in App Store or Google Play.



### **GET STARTED WITH MUNINPLAY**





### 1. DOWNLOAD THE APP the MuninPlay app is free and woks

with Android and iOS



### 2. CREATE PROFILE OR START PLAYING

Place your phone in the cradle behind the net on your m-station

### 108 SOCCER DRILLS



24

You can develop your skills much faster if you can measure how capable you are. If you know how quick you are on your feet, if you know how accurately you shoot, if you know how