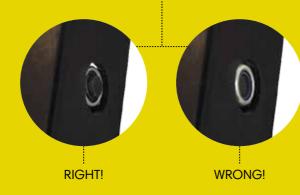

| Page | 18 |
| 7. Smartphone Holder & m-trainer app (step 21) | Page | 19 |

### **PARTS & TOOLS**



- 1) Make sure that all of the parts are included in the package before you start assembling the m-station Talent. Please, be aware that the color of the parts may differ from the color of the depicted parts in the manual.
- 2) If any of the parts are missing or damaged please contact us at service@muninsports.com. If any of the parts are damaged please attach a photo in the e-mail.
- 3) You need a rubber mallet/hammer (not included). Do not use a regular hammer or pliers.





### **FRONT FRAME**

### **FRONT FRAME**













ļ

### **FRONT FRAME**

### **FRONT FRAME**











### **BACK FRAME**





### FRONT- & BACK FRAME





### **FRONT- & BACK FRAME**

### 12

















### NET





## **NET**





## NET

## 16













### **NET**















DO NOT USE

## NET

## 18













## **NET**









### **WHEELS**

### **SMARTPHONE HOLDER & M-TRAINER APP**













| USE      | USE    |
|----------|--------|
| 0        |        |
| 2x (A17) | 2x A10 |

| USE    | USE |
|--------|-----|
| 2x 119 | lxm |

Free MuninPlay app
With the MuninPlay app you can easily track and share your results. Download the MuninPlay app in App Store or Google Play.



### **GET STARTED WITH MUNINPLAY**





### 1. DOWNLOAD THE APP the MuninPlay app is free and woks

with Android and iOS



### 2. CREATE PROFILE OR START PLAYING

Place your phone in the cradle behind the net on your m-station

### 108 SOCCER DRILLS



24

You can develop your skills much faster