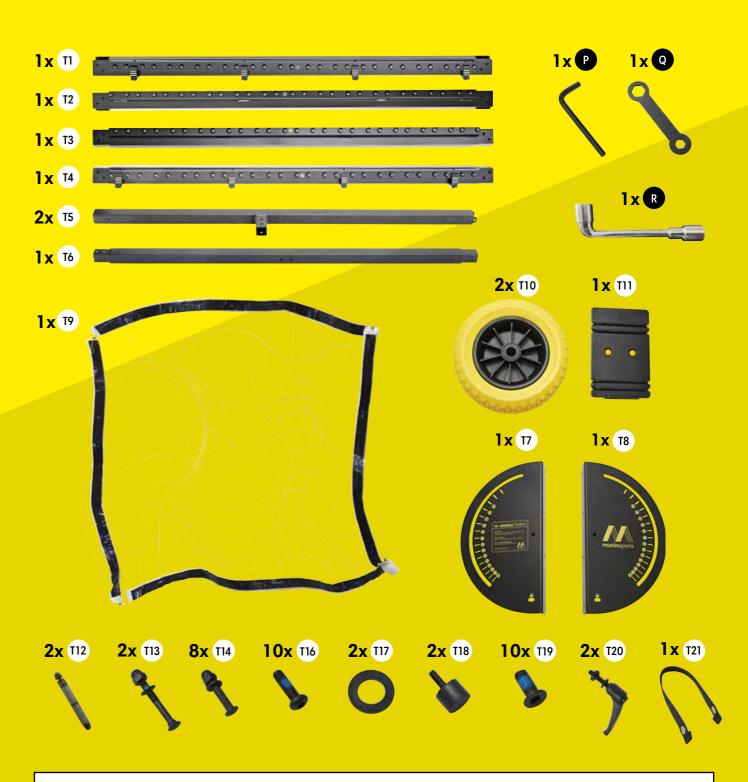

### **PARTS & TOOLS**

- 1) Make sure that all of the parts are included in the package before you start assembling the m-station Talent. Please, be aware that the color of the parts may differ from the color of the depicted parts in the manual.
- 2) If any of the parts are missing or damaged please contact us at service@muninsports.com. If any of the parts are damaged please attach a photo in the e-mail.
- 3) You need a rubber mallet/hammer (not included). Do not use a regular hammer or pliers.