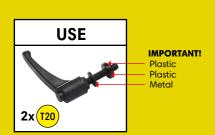

### **PARTS & TOOLS**

- 1) Make sure that all of the parts are included in the package before you start assembling the m-station Talent. Please, be aware that the color of the parts may differ from the color of the depicted parts in the manual.
- 2) If any of the parts are missing or damaged please contact us at service@muninsports.com. If any of the parts are damaged please attach a photo in the e-mail.
- 3) You need a rubber mallet/hammer (not included). Do not use a regular hammer or pliers.