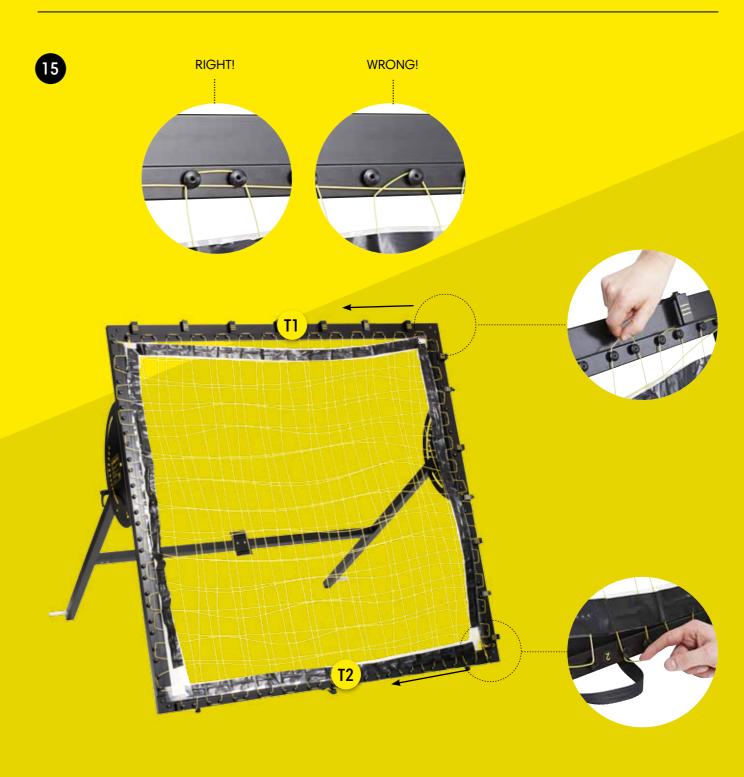

one Holder & m-trainer app (step 21) | Page | 19 |

### **PARTS & TOOLS**



- 1) Make sure that all of the parts are included in the package before you start assembling the m-station Talent. Please, be aware that the color of the parts may differ from the color of the depicted parts in the manual.
- 2) If any of the parts are missing or damaged please contact us at service@muninsports.com. If any of the parts are damaged please attach a photo in the e-mail.
- 3) You need a rubber mallet/hammer (not included). Do not use a regular hammer or pliers.





### **FRONT FRAME**

### **FRONT FRAME**













ļ

### **FRONT FRAME**

### **FRONT FRAME**











### **BACK FRAME**





### FRONT- & BACK FRAME





### **FRONT- & BACK FRAME**

### 12

















### NET





## **NET**





## NET

## 16













### **NET**















DO NOT USE

## NET

## 18













## **NET**









### **WHEELS**

### **SMARTPHONE HOLDER & M-TRAINER APP**













| USE      | USE    |
|----------|--------|
| 0        |        |
| 2x (A17) | 2x A10 |

| USE    | USE |
|--------|-----|
| 2x 119 | lxm |

Free MuninPlay app
With the MuninPlay app you can easily track and share your results. Download the MuninPlay app in App Store or Google Play.



### **GET STARTED WITH MUNINPLAY**





### 1. DOWNLOAD THE APP the MuninPlay app is free and woks

with Android and iOS



### 2. CREATE PROFILE OR START PLAYING

Place your phone in the cradle behind the net on your m-station

### 108 SOCCER DRILLS



24

You can develop your skills much faster if you can measure how capa