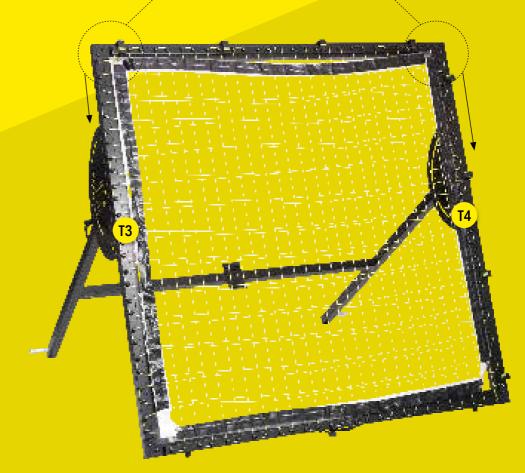

|

### **PARTS & TOOLS**



- 1) Make sure that all of the parts are included in the package before you start assembling the m-station Talent. Please, be aware that the color of the parts may differ from the color of the depicted parts in the manual.
- 2) If any of the parts are missing or damaged please contact us at service@muninsports.com. If any of the parts are damaged please attach a photo in the e-mail.
- 3) You need a rubber mallet/hammer (not included). Do not use a regular hammer or pliers.





### **FRONT FRAME**

### **FRONT FRAME**













ļ

### **FRONT FRAME**

### **FRONT FRAME**











### **BACK FRAME**





### FRONT- & BACK FRAME





### **FRONT- & BACK FRAME**

### 12

















### NET





## **NET**





## NET

## 16













### **NET**















DO NOT USE

## NET

## 18













## **NET**









### **WHEELS**

### **SMARTPHONE HOLDER & M-TRAINER APP**













| USE      | USE    |
|----------|--------|
| 0        |        |
| 2x (A17) | 2x A10 |

| USE    | USE |
|--------|-----|
| 2x 119 | lxm |

Free MuninPlay app
With the MuninPlay app you can easily track and share your results. Download the MuninPlay app in App Store or Google Play.



### **GET STARTED WITH MUNINPLAY**





### 1. DOWNLOAD THE APP the MuninPlay app is free and woks

with Android and iOS



### 2. CREATE PROFILE OR START PLAYING

Place your phone in the cradle behind the net on your m-station

### 108 SOCCER DRILLS



24

You can develop your skills much faster if you can measure how capable you are. If you know how quick you are on yo