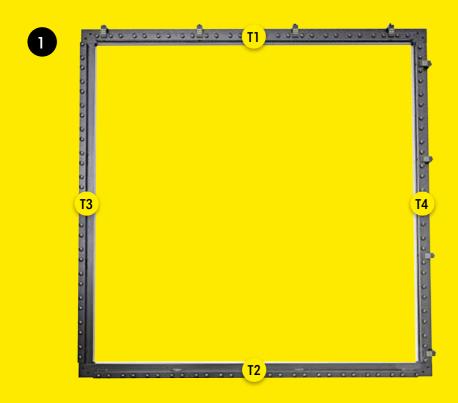

. Front- & Back Frame (step 10-12)            | Page | 9  |
| <b>5. Net</b> (step 13-19)                     | Page | 11 |
| 6. Wheels (step 20)                            | Page | 18 |
| 7. Smartphone Holder & m-trainer app (step 21) | Page | 19 |

### **PARTS & TOOLS**



- 1) Make sure that all of the parts are included in the package before you start assembling the m-station Talent. Please, be aware that the color of the parts may differ from the color of the depicted parts in the manual.
- 2) If any of the parts are missing or damaged please contact us at service@muninsports.com. If any of the parts are damaged please attach a photo in the e-mail.
- 3) You need a rubber mallet/hammer (not included). Do not use a regular hammer or pliers.





### **FRONT FRAME**

### **FRONT FRAME**













ļ

### **FRONT FRAME**

### **FRONT FRAME**











### **BACK FRAME**





### FRONT- & BACK FRAME





### **FRONT- & BACK FRAME**

### 12

















### NET





## **NET**





## NET

## 16













### **NET**















DO NOT USE

## NET

## 18













## **NET**









### **WHEELS**

### **SMARTPHONE HOLDER & M-TRAINER APP**













| USE      | USE    |
|----------|--------|
| 0        |        |
| 2x (A17) | 2x A10 |

| USE    | USE |
|--------|-----|
| 2x 119 | lxm |

Free MuninPlay app
With the MuninPlay app you can easily track and share your results. Download the MuninPlay app in App Store or Google Play.



### **GET STARTED WITH MUNINPLAY**





### 1. DOWNLOAD THE APP the MuninPlay app is free and woks

with Android and iOS



###