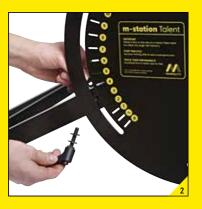

| Page | 18 |
| 7. Smartphone Holder & m-trainer app (step 21) | Page | 19 |

### **PARTS & TOOLS**



- 1) Make sure that all of the parts are included in the package before you start assembling the m-station Talent. Please, be aware that the color of the parts may differ from the color of the depicted parts in the manual.
- 2) If any of the parts are missing or damaged please contact us at service@muninsports.com. If any of the parts are damaged please attach a photo in the e-mail.
- 3) You need a rubber mallet/hammer (not included). Do not use a regular hammer or pliers.





### **FRONT FRAME**

### **FRONT FRAME**













ļ

### **FRONT FRAME**

### **FRONT FRAME**











### **BACK FRAME**





### FRONT- & BACK FRAME





### **FRONT- & BACK FRAME**

### 12

















### NET





## **NET**





## NET

## 16













### **NET**















DO NOT USE

## NET

## 18













## **NET**









### **WHEELS**

### **SMARTPHONE HOLDER & M-TRAINER APP**













| USE      | USE    |
|----------|--------|
| 0        |        |
| 2x (A17) | 2x A10 |

| USE    | USE |
|--------|-----|
| 2x 119 | lxm |

Free MuninPlay app
With the MuninPlay app you can easily track and share your results. Download the MuninPlay app in App Store or Google Play.



### **GET STARTED WITH MUNINPLAY**





### 1. DOWNLOAD THE APP the MuninPlay app is free and woks

with Android and iOS



### 2. CREATE PROFILE OR START PLAYING

Place your phone in the cradle behind the net on your m-station

### 108 SOCCER DRILLS



24

You can develop your skills mu