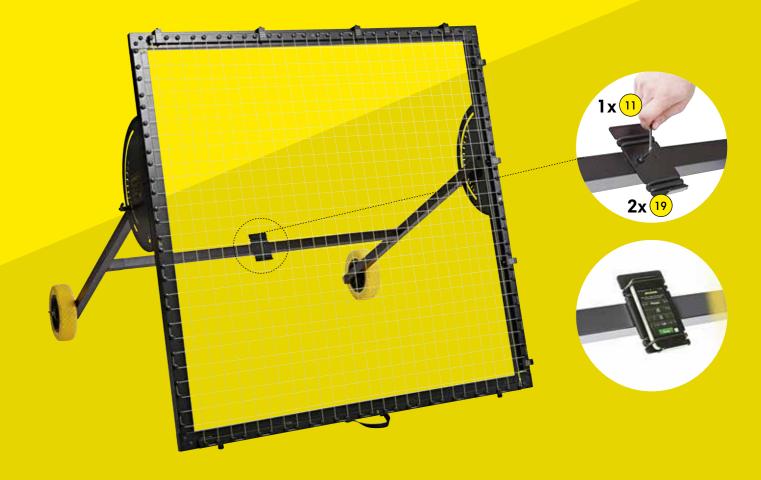

lent. Please, be aware that the color of the parts may differ from the color of the depicted parts in the manual.
- 2) If any of the parts are missing or damaged please contact us at service@muninsports.com. If any of the parts are damaged please attach a photo in the e-mail.
- 3) You need a rubber mallet/hammer (not included). Do not use a regular hammer or pliers.





### **FRONT FRAME**

### **FRONT FRAME**













ļ

### **FRONT FRAME**

### **FRONT FRAME**











### **BACK FRAME**





### FRONT- & BACK FRAME





### **FRONT- & BACK FRAME**

### 12

















### NET





## **NET**





## NET

## 16













### **NET**















DO NOT USE

## NET

## 18













## **NET**









### **WHEELS**

### **SMARTPHONE HOLDER & M-TRAINER APP**













| USE      | USE    |
|----------|--------|
| 0        |        |
| 2x (A17) | 2x A10 |

| USE    | USE |
|--------|-----|
| 2x 119 | lxm |

Free MuninPlay app
With the MuninPlay app you can easily track and share your results. Download the MuninPlay app in App Store or Google Play.



### **GET STARTED WITH MUNINPLAY**





### 1. DOWNLOAD THE APP the MuninPlay app is free and woks

with Android and iOS



### 2. CREATE PROFILE OR START PLAYING

Place your phone in the cradle behind the net on your m-station

### 108 SOCCER DRILLS



24

You can develop your skills much faster if you can measure how capable you are. If you know how quick you are on your feet, if you know how accurately you shoot, if you know how well you control the ball. MuninPlay makes it possible and gives you a uniq