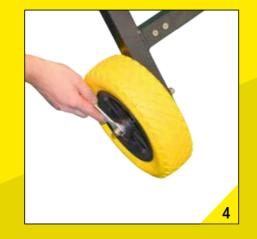

Talent. Please, be aware that the color of the parts may differ from the color of the depicted parts in the manual.
- 2) If any of the parts are missing or damaged please contact us at service@muninsports.com. If any of the parts are damaged please attach a photo in the e-mail.
- 3) You need a rubber mallet/hammer (not included). Do not use a regular hammer or pliers.





### **FRONT FRAME**

### **FRONT FRAME**













ļ

### **FRONT FRAME**

### **FRONT FRAME**











### **BACK FRAME**





### FRONT- & BACK FRAME





### **FRONT- & BACK FRAME**

### 12

















### NET





## **NET**





## NET

## 16













### **NET**















DO NOT USE

## NET

## 18













## **NET**









### **WHEELS**

### **SMARTPHONE HOLDER & M-TRAINER APP**













| USE      | USE    |
|----------|--------|
| 0        |        |
| 2x (A17) | 2x A10 |

| USE    | USE |
|--------|-----|
| 2x 119 | lxm |

Free MuninPlay app
With the MuninPlay app you can easily track and share your results. Download the MuninPlay app in App Store or Google Play.



### **GET STARTED WITH MUNINPLAY**





### 1. DOWNLOAD THE APP the MuninPlay app is free and woks

with Android and iOS



### 2. CREATE PROFILE OR START PLAYING

Place your phone in the cradle behind the net on your m-station

### 108 SOCCER DRILLS



24

You can develop your skills much faster if you can measure how capable you are. If you know how quick you are on your feet, if you know how accurately you shoot, if you know how well you control the ball. MuninPlay makes it possible and gives you a un