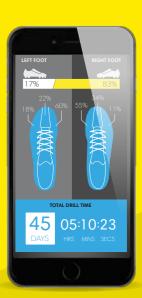

### **PROFILE & STATS**

With MuninPlay you get your own soccer profile. It will tell you how much you have practiced, what drills you have completed and inspirational data on your individual soccer skills.

#### **PROFILE & STATS**

Get your very own complete player profile.

MuninPlay will tell you everything about your skills and your speed.