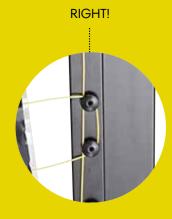

### **PARTS & TOOLS**



- 1) Make sure that all of the parts are included in the package before you start assembling the m-station Talent. Please, be aware that the color of the parts may differ from the color of the depicted parts in the manual.
- 2) If any of the parts are missing or damaged please contact us at service@muninsports.com. If any of the parts are damaged please attach a photo in the e-mail.
- 3) You need a rubber mallet/hammer (not included). Do not use a regular hammer or pliers.





### **FRONT FRAME**

### **FRONT FRAME**













ļ

### **FRONT FRAME**

### **FRONT FRAME**











### **BACK FRAME**





### FRONT- & BACK FRAME





### **FRONT- & BACK FRAME**

### 12

















### NET





## **NET**





## NET

## 16













### **NET**















DO NOT USE

## NET

## 18













## **NET**









### **WHEELS**

### **SMARTPHONE HOLDER & M-TRAINER APP**













| USE      | USE    |
|----------|--------|
| 0        |        |
| 2x (A17) | 2x A10 |

| USE    | USE |
|--------|-----|
| 2x 119 | lxm |

Free MuninPlay app
With the MuninPlay app you can easily track and share your results. Download the MuninPlay app in App Store or Google Play.



### **GET STARTED WITH MUNINPLAY**





### 1. DOWNLOAD THE APP the MuninPlay app is free and woks

with Android and iOS



### 2. CREATE PROFILE OR START PLAYING

Place your phone in the cradle behind the net on your m-station

### 108 SOCCER DRILLS



24

You can develop your skills much faster if you can measure how capable you are. If you know how quick you are on your