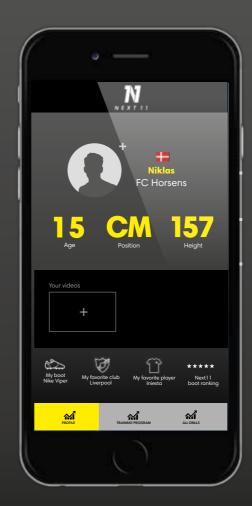

### **PROFILE & STATS**

With MuninPlay you get your own soccer profile. It will tell you how much you have practiced, what drills you have completed and inspirational data on your individual soccer skills.