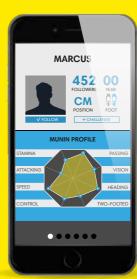

### **PROFILE & STATS**

With MuninPlay you get your own soccer profile. It will tell you how much you have practiced, what drills you have completed and inspirational data on your individual soccer skills.

#### **PROFILE & STATS**

Get your very own complete player profile.

MuninPlay will tell you everything about your skills and your speed.

#### **RESULTS & RANKING**

MuninPlay keeps track of your best results in each drill so you can compare your progress with your friends.

27