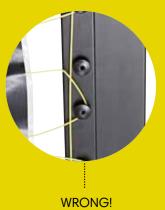

### **PARTS & TOOLS**



- 1) Make sure that all of the parts are included in the package before you start assembling the m-station Talent. Please, be aware that the color of the parts may differ from the color of the depicted parts in the manual.
- 2) If any of the parts are missing or damaged please contact us at service@muninsports.com. If any of the parts are damaged please attach a photo in the e-mail.
- 3) You need a rubber mallet/hammer (not included). Do not use a regular hammer or pliers.





### **FRONT FRAME**

### **FRONT FRAME**













ļ

### **FRONT FRAME**

### **FRONT FRAME**











### **BACK FRAME**





### FRONT- & BACK FRAME





### **FRONT- & BACK FRAME**

### 12

















### NET





## **NET**





## NET

## 16













### **NET**















DO NOT USE

## NET

## 18













## **NET**









### **WHEELS**

### **SMARTPHONE HOLDER & M-TRAINER APP**













| USE      | USE    |
|----------|--------|
| 0        |        |
| 2x (A17) | 2x A10 |

| USE    | USE |
|--------|-----|
| 2x 119 | lxm |

Free MuninPlay app
With the MuninPlay app you can easily track and share your results. Download the MuninPlay app in App Store or Google Play.



### **GET STARTED WITH MUNINPLAY**





### 1. DOWNLOAD THE APP the MuninPlay app is free and woks

with Android and iOS



### 2. CREATE PROFILE OR START PLAYING

Place your phone in the cradle behind the net on your m-station

### 108 SOCCER DRILLS



24

You can develop your skills much faster if you can measure how capable you are. If you know how quick you are on your f