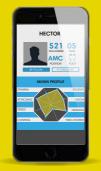

### **PROFILE & STATS**

With MuninPlay you get your own soccer profile. It will tell you how much you have practiced, what drills you have completed and inspirational data on your individual soccer skills.

and where your strengths are. It will provide you with lots of fun

#### 4. VIEW STATS

View the stats on your performance and progression

26

#### **PROFILE & STATS**

Get your very own complete player profile.

MuninPlay will tell you everything about your skills and your speed.

#### **RESULTS & RANKING**

MuninPlay keeps track of your best results in each drill so you can compare your progress with your friends.

27