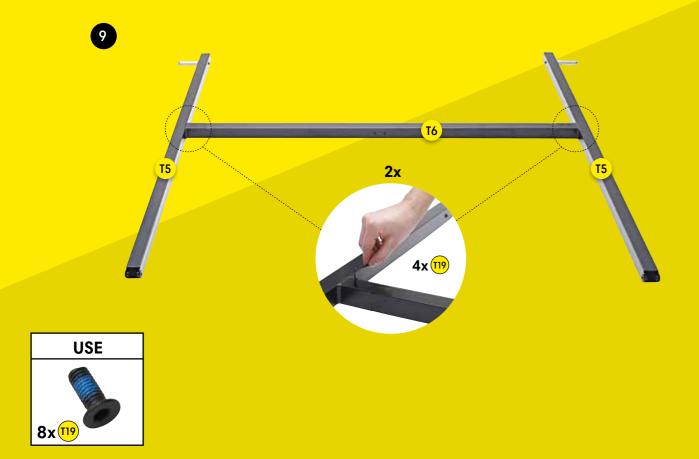

| Page | 11 |
| 6. Wheels (step 20)                            | Page | 18 |
| 7. Smartphone Holder & m-trainer app (step 21) | Page | 19 |

### **PARTS & TOOLS**



- 1) Make sure that all of the parts are included in the package before you start assembling the m-station Talent. Please, be aware that the color of the parts may differ from the color of the depicted parts in the manual.
- 2) If any of the parts are missing or damaged please contact us at service@muninsports.com. If any of the parts are damaged please attach a photo in the e-mail.
- 3) You need a rubber mallet/hammer (not included). Do not use a regular hammer or pliers.





### **FRONT FRAME**

### **FRONT FRAME**













ļ

### **FRONT FRAME**

### **FRONT FRAME**











### **BACK FRAME**





### FRONT- & BACK FRAME





### **FRONT- & BACK FRAME**

### 12

















### NET





## **NET**





## NET

## 16













### **NET**















DO NOT USE

## NET

## 18













## **NET**









### **WHEELS**

### **SMARTPHONE HOLDER & M-TRAINER APP**













| USE      | USE    |
|----------|--------|
| 0        |        |
| 2x (A17) | 2x A10 |

| USE    | USE |
|--------|-----|
| 2x 119 | lxm |

Free MuninPlay app
With the MuninPlay app you can easily track and share your results. Download the MuninPlay app in App Store or Google Play.



### **GET STARTED WITH MUNINPLAY**





### 1. DOWNLOAD THE APP the MuninPlay app is free and woks

with Android and iOS



### 2. CREATE PROFILE OR START PLAYING

Place your phone in the cradle behind the net on you