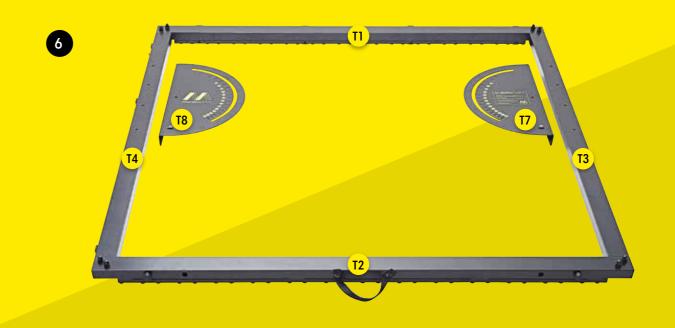

| <b>5. Net</b> (step 13-19)                     | Page | 11 |
| 6. Wheels (step 20)                            | Page | 18 |
| 7. Smartphone Holder & m-trainer app (step 21) | Page | 19 |

### **PARTS & TOOLS**



- 1) Make sure that all of the parts are included in the package before you start assembling the m-station Talent. Please, be aware that the color of the parts may differ from the color of the depicted parts in the manual.
- 2) If any of the parts are missing or damaged please contact us at service@muninsports.com. If any of the parts are damaged please attach a photo in the e-mail.
- 3) You need a rubber mallet/hammer (not included). Do not use a regular hammer or pliers.





### **FRONT FRAME**

### **FRONT FRAME**













ļ

### **FRONT FRAME**

### **FRONT FRAME**











### **BACK FRAME**





### FRONT- & BACK FRAME





### **FRONT- & BACK FRAME**

### 12

















### NET





## **NET**





## NET

## 16













### **NET**















DO NOT USE

## NET

## 18













## **NET**









### **WHEELS**

### **SMARTPHONE HOLDER & M-TRAINER APP**













| USE      | USE    |
|----------|--------|
| 0        |        |
| 2x (A17) | 2x A10 |

| USE    | USE |
|--------|-----|
| 2x 119 | lxm |

Free MuninPlay app
With the MuninPlay app you can easily track and share your results. Download the MuninPlay app in App Store or Google Play.



### **GET STARTED WITH MUNINPLAY**





### 1. DOWNLOAD THE APP the MuninPlay app is free and woks

with Android and iOS



### 2. CREATE PROFILE OR START PLAYING

Place your phone in th