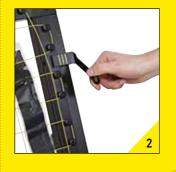

that all of the parts are included in the package before you start assembling the m-station Talent. Please, be aware that the color of the parts may differ from the color of the depicted parts in the manual.
- 2) If any of the parts are missing or damaged please contact us at service@muninsports.com. If any of the parts are damaged please attach a photo in the e-mail.
- 3) You need a rubber mallet/hammer (not included). Do not use a regular hammer or pliers.





### **FRONT FRAME**

### **FRONT FRAME**













ļ

### **FRONT FRAME**

### **FRONT FRAME**











### **BACK FRAME**





### FRONT- & BACK FRAME





### **FRONT- & BACK FRAME**

### 12

















### NET





## **NET**





## NET

## 16













### **NET**















DO NOT USE

## NET

## 18













## **NET**









### **WHEELS**

### **SMARTPHONE HOLDER & M-TRAINER APP**













| USE      | USE    |
|----------|--------|
| 0        |        |
| 2x (A17) | 2x A10 |

| USE    | USE |
|--------|-----|
| 2x 119 | lxm |

Free MuninPlay app
With the MuninPlay app you can easily track and share your results. Download the MuninPlay app in App Store or Google Play.



### **GET STARTED WITH MUNINPLAY**





### 1. DOWNLOAD THE APP the MuninPlay app is free and woks

with Android and iOS



### 2. CREATE PROFILE OR START PLAYING

Place your phone in the cradle behind the net on your m-station

### 108 SOCCER DRILLS



24

You can develop your skills much faster if you can measure how capable you are. If you know how quick you are on your feet, if you know how accurately you sho