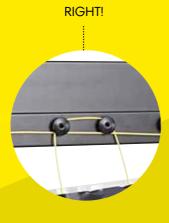

(step 21) | Page | 19 |

### **PARTS & TOOLS**



- 1) Make sure that all of the parts are included in the package before you start assembling the m-station Talent. Please, be aware that the color of the parts may differ from the color of the depicted parts in the manual.
- 2) If any of the parts are missing or damaged please contact us at service@muninsports.com. If any of the parts are damaged please attach a photo in the e-mail.
- 3) You need a rubber mallet/hammer (not included). Do not use a regular hammer or pliers.





### **FRONT FRAME**

### **FRONT FRAME**













ļ

### **FRONT FRAME**

### **FRONT FRAME**











### **BACK FRAME**





### FRONT- & BACK FRAME





### **FRONT- & BACK FRAME**

### 12

















### NET





## **NET**





## NET

## 16













### **NET**















DO NOT USE

## NET

## 18













## **NET**









### **WHEELS**

### **SMARTPHONE HOLDER & M-TRAINER APP**













| USE      | USE    |
|----------|--------|
| 0        |        |
| 2x (A17) | 2x A10 |

| USE    | USE |
|--------|-----|
| 2x 119 | lxm |

Free MuninPlay app
With the MuninPlay app you can easily track and share your results. Download the MuninPlay app in App Store or Google Play.



### **GET STARTED WITH MUNINPLAY**





### 1. DOWNLOAD THE APP the MuninPlay app is free and woks

with Android and iOS



### 2. CREATE PROFILE OR START PLAYING

Place your phone in the cradle behind the net on your m-station

### 108 SOCCER DRILLS



24

You can develop your skills much faster if you can measure how capable you are. If you know ho