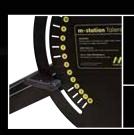

### **HOW TO SELECT TYPE OF PASSES**

Untighten the handles in each side, choose the angle and tighten the handles firmly when the new angle is decided.

**Select 0:** Receive passes along the ground!

**Select 1-12:** Receive passes in the air. The higher the number the higher the passes!