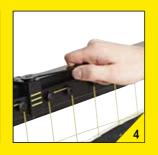

app (step 21) | Page | 19 |

### **PARTS & TOOLS**



- 1) Make sure that all of the parts are included in the package before you start assembling the m-station Talent. Please, be aware that the color of the parts may differ from the color of the depicted parts in the manual.
- 2) If any of the parts are missing or damaged please contact us at service@muninsports.com. If any of the parts are damaged please attach a photo in the e-mail.
- 3) You need a rubber mallet/hammer (not included). Do not use a regular hammer or pliers.





### **FRONT FRAME**

### **FRONT FRAME**













ļ

### **FRONT FRAME**

### **FRONT FRAME**











### **BACK FRAME**





### FRONT- & BACK FRAME





### **FRONT- & BACK FRAME**

### 12

















### NET





## **NET**





## NET

## 16













### **NET**















DO NOT USE

## NET

## 18













## **NET**









### **WHEELS**

### **SMARTPHONE HOLDER & M-TRAINER APP**













| USE      | USE    |
|----------|--------|
| 0        |        |
| 2x (A17) | 2x A10 |

| USE    | USE |
|--------|-----|
| 2x 119 | lxm |

Free MuninPlay app
With the MuninPlay app you can easily track and share your results. Download the MuninPlay app in App Store or Google Play.



### **GET STARTED WITH MUNINPLAY**





### 1. DOWNLOAD THE APP the MuninPlay app is free and woks

with Android and iOS



### 2. CREATE PROFILE OR START PLAYING

Place your phone in the cradle behind the net on your m-station

### 108 SOCCER DRILLS



24

You can develop your skills much faster if you can measure how capable you are. If you kno