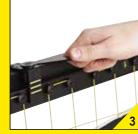

r app (step 21) | Page | 19 |

### **PARTS & TOOLS**



- 1) Make sure that all of the parts are included in the package before you start assembling the m-station Talent. Please, be aware that the color of the parts may differ from the color of the depicted parts in the manual.
- 2) If any of the parts are missing or damaged please contact us at service@muninsports.com. If any of the parts are damaged please attach a photo in the e-mail.
- 3) You need a rubber mallet/hammer (not included). Do not use a regular hammer or pliers.





### **FRONT FRAME**

### **FRONT FRAME**













ļ

### **FRONT FRAME**

### **FRONT FRAME**











### **BACK FRAME**





### FRONT- & BACK FRAME





### **FRONT- & BACK FRAME**

### 12

















### NET





## **NET**





## NET

## 16













### **NET**















DO NOT USE

## NET

## 18













## **NET**









### **WHEELS**

### **SMARTPHONE HOLDER & M-TRAINER APP**













| USE      | USE    |
|----------|--------|
| 0        |        |
| 2x (A17) | 2x A10 |

| USE    | USE |
|--------|-----|
| 2x 119 | lxm |

Free MuninPlay app
With the MuninPlay app you can easily track and share your results. Download the MuninPlay app in App Store or Google Play.



### **GET STARTED WITH MUNINPLAY**





### 1. DOWNLOAD THE APP the MuninPlay app is free and woks

with Android and iOS



### 2. CREATE PROFILE OR START PLAYING

Place your phone in the cradle behind the net on your m-station

### 108 SOCCER DRILLS



24

You can develop your skills much faster if you can measure how capable you are. If you k