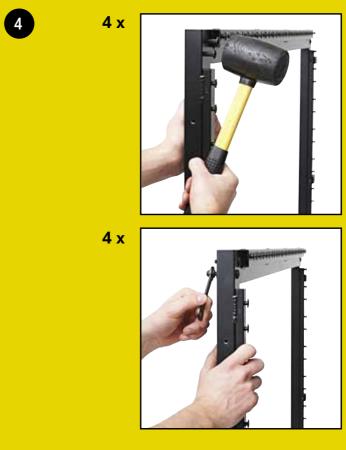

& Back Frame (step 10-12)            | Page | 9  |
| <b>5. Net</b> (step 13-19)                     | Page | 11 |
| 6. Wheels (step 20)                            | Page | 18 |
| 7. Smartphone Holder & m-trainer app (step 21) | Page | 19 |

### **PARTS & TOOLS**



- 1) Make sure that all of the parts are included in the package before you start assembling the m-station Talent. Please, be aware that the color of the parts may differ from the color of the depicted parts in the manual.
- 2) If any of the parts are missing or damaged please contact us at service@muninsports.com. If any of the parts are damaged please attach a photo in the e-mail.
- 3) You need a rubber mallet/hammer (not included). Do not use a regular hammer or pliers.





### **FRONT FRAME**

### **FRONT FRAME**













ļ

### **FRONT FRAME**

### **FRONT FRAME**











### **BACK FRAME**





### FRONT- & BACK FRAME





### **FRONT- & BACK FRAME**

### 12

















### NET





## **NET**





## NET

## 16













### **NET**















DO NOT USE

## NET

## 18













## **NET**









### **WHEELS**

### **SMARTPHONE HOLDER & M-TRAINER APP**













| USE      | USE    |
|----------|--------|
| 0        |        |
| 2x (A17) | 2x A10 |

| USE    | USE |
|--------|-----|
| 2x 119 | lxm |

Free MuninPlay app
With the MuninPlay app you can easily track and share your results. Download the MuninPlay app in App Store or Google Play.



### **GET STARTED WITH MUNINPLAY**





### 1. DOWNLOAD THE APP the MuninPlay app is free and woks

with Android and iOS



### 2. CREA