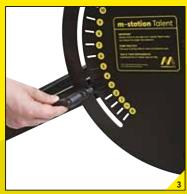

### **HOW TO SELECT TYPE OF PASSES**

Untighten the handles in each side, choose the angle and tighten the handles firmly when the new angle is decided.

**Select 0:** Receive passes along the ground!

**Select 1-12:** Receive passes in the air. The higher the number the higher the passes!