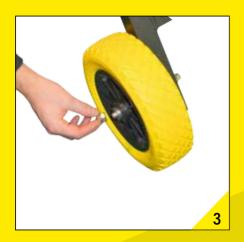

n Talent. Please, be aware that the color of the parts may differ from the color of the depicted parts in the manual.
- 2) If any of the parts are missing or damaged please contact us at service@muninsports.com. If any of the parts are damaged please attach a photo in the e-mail.
- 3) You need a rubber mallet/hammer (not included). Do not use a regular hammer or pliers.





### **FRONT FRAME**

### **FRONT FRAME**













ļ

### **FRONT FRAME**

### **FRONT FRAME**











### **BACK FRAME**





### FRONT- & BACK FRAME





### **FRONT- & BACK FRAME**

### 12

















### NET





## **NET**





## NET

## 16













### **NET**















DO NOT USE

## NET

## 18













## **NET**









### **WHEELS**

### **SMARTPHONE HOLDER & M-TRAINER APP**













| USE      | USE    |
|----------|--------|
| 0        |        |
| 2x (A17) | 2x A10 |

| USE    | USE |
|--------|-----|
| 2x 119 | lxm |

Free MuninPlay app
With the MuninPlay app you can easily track and share your results. Download the MuninPlay app in App Store or Google Play.



### **GET STARTED WITH MUNINPLAY**





### 1. DOWNLOAD THE APP the MuninPlay app is free and woks

with Android and iOS



### 2. CREATE PROFILE OR START PLAYING

Place your phone in the cradle behind the net on your m-station

### 108 SOCCER DRILLS



24

You can develop your skills much faster if you can measure how capable you are. If you know how quick you are on your feet, if you know how accurately you shoot, if you know how well you control the ball. MuninPlay makes it possible and gives you a