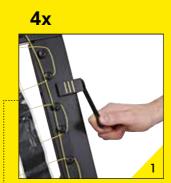

re that all of the parts are included in the package before you start assembling the m-station Talent. Please, be aware that the color of the parts may differ from the color of the depicted parts in the manual.
- 2) If any of the parts are missing or damaged please contact us at service@muninsports.com. If any of the parts are damaged please attach a photo in the e-mail.
- 3) You need a rubber mallet/hammer (not included). Do not use a regular hammer or pliers.





### **FRONT FRAME**

### **FRONT FRAME**













ļ

### **FRONT FRAME**

### **FRONT FRAME**











### **BACK FRAME**





### FRONT- & BACK FRAME





### **FRONT- & BACK FRAME**

### 12

















### NET





## **NET**





## NET

## 16













### **NET**















DO NOT USE

## NET

## 18













## **NET**









### **WHEELS**

### **SMARTPHONE HOLDER & M-TRAINER APP**













| USE      | USE    |
|----------|--------|
| 0        |        |
| 2x (A17) | 2x A10 |

| USE    | USE |
|--------|-----|
| 2x 119 | lxm |

Free MuninPlay app
With the MuninPlay app you can easily track and share your results. Download the MuninPlay app in App Store or Google Play.



### **GET STARTED WITH MUNINPLAY**





### 1. DOWNLOAD THE APP the MuninPlay app is free and woks

with Android and iOS



### 2. CREATE PROFILE OR START PLAYING

Place your phone in the cradle behind the net on your m-station

### 108 SOCCER DRILLS



24

You can develop your skills much faster if you can measure how capable you are. If you know how quick you are on your feet, if you know how accurately you s