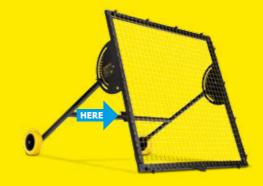

### **HOW TO SELECT TYPE OF PASSES**

Untighten the handles in each side, choose the angle and tighten the handles firmly when the new angle is decided.

**Select 0:** Receive passes along the ground!

**Select 1-12:** Receive passes in the air. The higher the number the higher the passes!