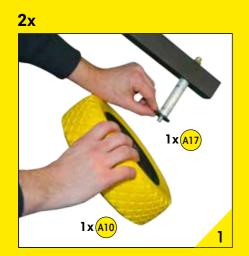

ation Talent. Please, be aware that the color of the parts may differ from the color of the depicted parts in the manual.
- 2) If any of the parts are missing or damaged please contact us at service@muninsports.com. If any of the parts are damaged please attach a photo in the e-mail.
- 3) You need a rubber mallet/hammer (not included). Do not use a regular hammer or pliers.





### **FRONT FRAME**

### **FRONT FRAME**













ļ

### **FRONT FRAME**

### **FRONT FRAME**











### **BACK FRAME**





### FRONT- & BACK FRAME





### **FRONT- & BACK FRAME**

### 12

















### NET





## **NET**





## NET

## 16













### **NET**















DO NOT USE

## NET

## 18













## **NET**









### **WHEELS**

### **SMARTPHONE HOLDER & M-TRAINER APP**













| USE      | USE    |
|----------|--------|
| 0        |        |
| 2x (A17) | 2x A10 |

| USE    | USE |
|--------|-----|
| 2x 119 | lxm |

Free MuninPlay app
With the MuninPlay app you can easily track and share your results. Download the MuninPlay app in App Store or Google Play.



### **GET STARTED WITH MUNINPLAY**





### 1. DOWNLOAD THE APP the MuninPlay app is free and woks

with Android and iOS



### 2. CREATE PROFILE OR START PLAYING

Place your phone in the cradle behind the net on your m-station

### 108 SOCCER DRILLS



24

You can develop your skills much faster if you can measure how capable you are. If you know how quick you are on your feet, if you know how accurately you shoot, if you know how well you control the ball. MuninPlay makes it possible and gives yo