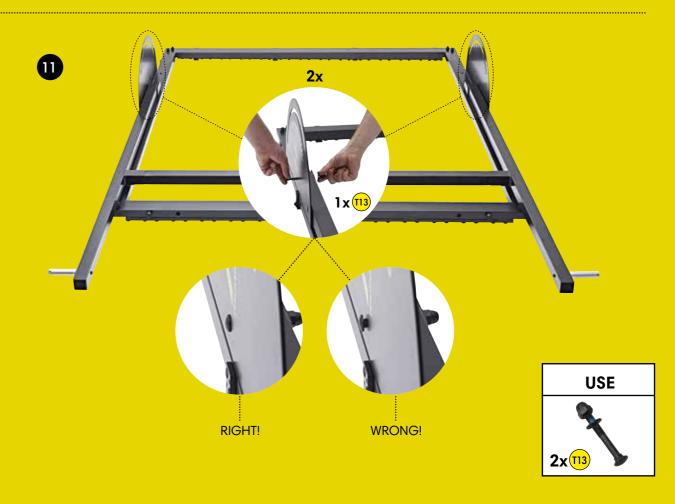

11 |
| 6. Wheels (step 20)                            | Page | 18 |
| 7. Smartphone Holder & m-trainer app (step 21) | Page | 19 |

### **PARTS & TOOLS**



- 1) Make sure that all of the parts are included in the package before you start assembling the m-station Talent. Please, be aware that the color of the parts may differ from the color of the depicted parts in the manual.
- 2) If any of the parts are missing or damaged please contact us at service@muninsports.com. If any of the parts are damaged please attach a photo in the e-mail.
- 3) You need a rubber mallet/hammer (not included). Do not use a regular hammer or pliers.





### **FRONT FRAME**

### **FRONT FRAME**













ļ

### **FRONT FRAME**

### **FRONT FRAME**











### **BACK FRAME**





### FRONT- & BACK FRAME





### **FRONT- & BACK FRAME**

### 12

















### NET





## **NET**





## NET

## 16













### **NET**















DO NOT USE

## NET

## 18













## **NET**









### **WHEELS**

### **SMARTPHONE HOLDER & M-TRAINER APP**













| USE      | USE    |
|----------|--------|
| 0        |        |
| 2x (A17) | 2x A10 |

| USE    | USE |
|--------|-----|
| 2x 119 | lxm |

Free MuninPlay app
With the MuninPlay app you can easily track and share your results. Download the MuninPlay app in App Store or Google Play.



### **GET STARTED WITH MUNINPLAY**





### 1. DOWNLOAD THE APP the MuninPlay app is free and woks

with Android and iOS



### 2. CREATE PROFILE OR START PLAYING

Place your phone in the cradle behind the net on your m-station

### 108 SOCCER D