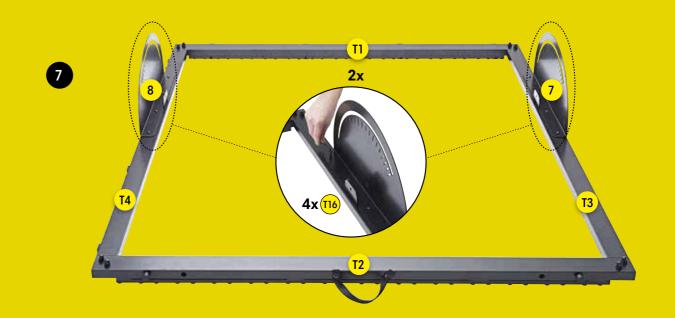

<b>5. Net</b> (step 13-19)                     | Page | 11 |
| 6. Wheels (step 20)                            | Page | 18 |
| 7. Smartphone Holder & m-trainer app (step 21) | Page | 19 |

### **PARTS & TOOLS**



- 1) Make sure that all of the parts are included in the package before you start assembling the m-station Talent. Please, be aware that the color of the parts may differ from the color of the depicted parts in the manual.
- 2) If any of the parts are missing or damaged please contact us at service@muninsports.com. If any of the parts are damaged please attach a photo in the e-mail.
- 3) You need a rubber mallet/hammer (not included). Do not use a regular hammer or pliers.





### **FRONT FRAME**

### **FRONT FRAME**













ļ

### **FRONT FRAME**

### **FRONT FRAME**











### **BACK FRAME**





### FRONT- & BACK FRAME





### **FRONT- & BACK FRAME**

### 12

















### NET





## **NET**





## NET

## 16













### **NET**















DO NOT USE

## NET

## 18













## **NET**









### **WHEELS**

### **SMARTPHONE HOLDER & M-TRAINER APP**













| USE      | USE    |
|----------|--------|
| 0        |        |
| 2x (A17) | 2x A10 |

| USE    | USE |
|--------|-----|
| 2x 119 | lxm |

Free MuninPlay app
With the MuninPlay app you can easily track and share your results. Download the MuninPlay app in App Store or Google Play.



### **GET STARTED WITH MUNINPLAY**





### 1. DOWNLOAD THE APP the MuninPlay app is free and woks

with Android and iOS



### 2. CREATE PROFILE OR START PLAYING

Place your phone in the