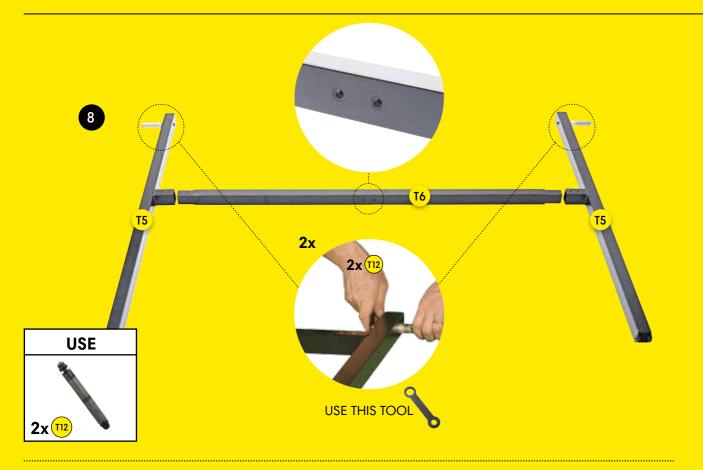

)                     | Page | 11 |
| 6. Wheels (step 20)                            | Page | 18 |
| 7. Smartphone Holder & m-trainer app (step 21) | Page | 19 |

### **PARTS & TOOLS**



- 1) Make sure that all of the parts are included in the package before you start assembling the m-station Talent. Please, be aware that the color of the parts may differ from the color of the depicted parts in the manual.
- 2) If any of the parts are missing or damaged please contact us at service@muninsports.com. If any of the parts are damaged please attach a photo in the e-mail.
- 3) You need a rubber mallet/hammer (not included). Do not use a regular hammer or pliers.





### **FRONT FRAME**

### **FRONT FRAME**













ļ

### **FRONT FRAME**

### **FRONT FRAME**











### **BACK FRAME**





### FRONT- & BACK FRAME





### **FRONT- & BACK FRAME**

### 12

















### NET





## **NET**





## NET

## 16













### **NET**















DO NOT USE

## NET

## 18













## **NET**









### **WHEELS**

### **SMARTPHONE HOLDER & M-TRAINER APP**













| USE      | USE    |
|----------|--------|
| 0        |        |
| 2x (A17) | 2x A10 |

| USE    | USE |
|--------|-----|
| 2x 119 | lxm |

Free MuninPlay app
With the MuninPlay app you can easily track and share your results. Download the MuninPlay app in App Store or Google Play.



### **GET STARTED WITH MUNINPLAY**





### 1. DOWNLOAD THE APP the MuninPlay app is free and woks

with Android and iOS



### 2. CREATE PROFILE OR START PLAYING

Place your phone in the cradle behind the net on y