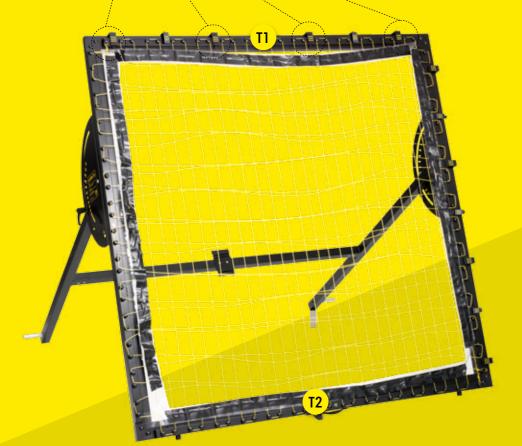

p (step 21) | Page | 19 |

### **PARTS & TOOLS**



- 1) Make sure that all of the parts are included in the package before you start assembling the m-station Talent. Please, be aware that the color of the parts may differ from the color of the depicted parts in the manual.
- 2) If any of the parts are missing or damaged please contact us at service@muninsports.com. If any of the parts are damaged please attach a photo in the e-mail.
- 3) You need a rubber mallet/hammer (not included). Do not use a regular hammer or pliers.





### **FRONT FRAME**

### **FRONT FRAME**













ļ

### **FRONT FRAME**

### **FRONT FRAME**











### **BACK FRAME**





### FRONT- & BACK FRAME





### **FRONT- & BACK FRAME**

### 12

















### NET





## **NET**





## NET

## 16













### **NET**















DO NOT USE

## NET

## 18













## **NET**









### **WHEELS**

### **SMARTPHONE HOLDER & M-TRAINER APP**













| USE      | USE    |
|----------|--------|
| 0        |        |
| 2x (A17) | 2x A10 |

| USE    | USE |
|--------|-----|
| 2x 119 | lxm |

Free MuninPlay app
With the MuninPlay app you can easily track and share your results. Download the MuninPlay app in App Store or Google Play.



### **GET STARTED WITH MUNINPLAY**





### 1. DOWNLOAD THE APP the MuninPlay app is free and woks

with Android and iOS



### 2. CREATE PROFILE OR START PLAYING

Place your phone in the cradle behind the net on your m-station

### 108 SOCCER DRILLS



24

You can develop your skills much faster if you can measure how capable you are. If you know