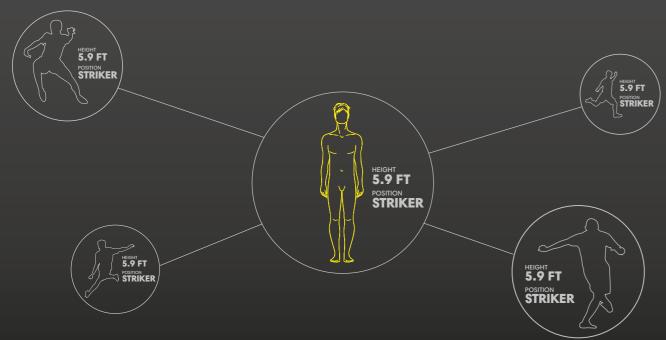

### **GET INSPIRATION**

Based on height, weight, age, and position, the Next11 stardatabase will find four of the best players in the world who match your profile in terms of adult height and position on the pitch. Next11 will release you star potentiale with a tailored and free 15-week training program with super-cool position-specific video drills.