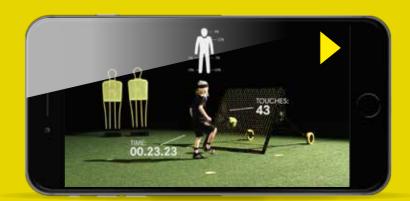

### 2. CREATE PROFILE OR START PLAYING

Place your phone in the cradle behind the net on your m-station

### 2. MOUNT THE PHONE

Place your phone in the cradle behind the net on your m-station

#### 3. START PLAYING

Let the fun begin and play alone or with friends