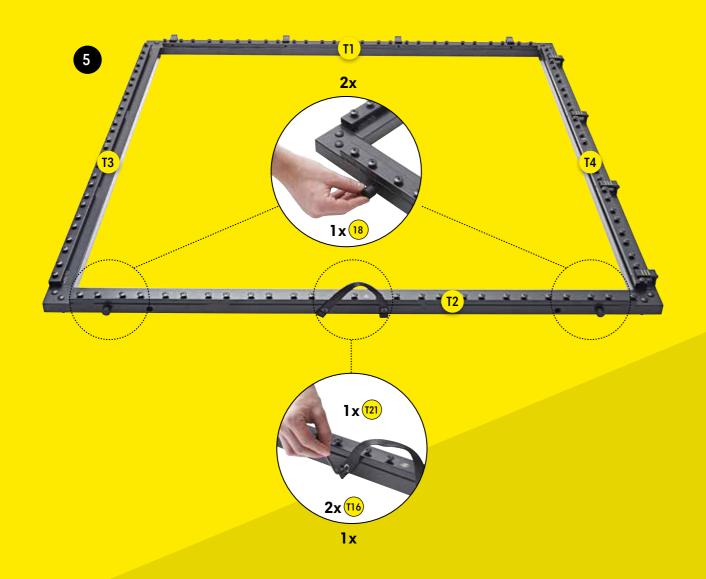

|
| <b>5. Net</b> (step 13-19)                     | Page | 11 |
| 6. Wheels (step 20)                            | Page | 18 |
| 7. Smartphone Holder & m-trainer app (step 21) | Page | 19 |

### **PARTS & TOOLS**



- 1) Make sure that all of the parts are included in the package before you start assembling the m-station Talent. Please, be aware that the color of the parts may differ from the color of the depicted parts in the manual.
- 2) If any of the parts are missing or damaged please contact us at service@muninsports.com. If any of the parts are damaged please attach a photo in the e-mail.
- 3) You need a rubber mallet/hammer (not included). Do not use a regular hammer or pliers.





### **FRONT FRAME**

### **FRONT FRAME**













ļ

### **FRONT FRAME**

### **FRONT FRAME**











### **BACK FRAME**





### FRONT- & BACK FRAME





### **FRONT- & BACK FRAME**

### 12

















### NET





## **NET**





## NET

## 16













### **NET**















DO NOT USE

## NET

## 18













## **NET**









### **WHEELS**

### **SMARTPHONE HOLDER & M-TRAINER APP**













| USE      | USE    |
|----------|--------|
| 0        |        |
| 2x (A17) | 2x A10 |

| USE    | USE |
|--------|-----|
| 2x 119 | lxm |

Free MuninPlay app
With the MuninPlay app you can easily track and share your results. Download the MuninPlay app in App Store or Google Play.



### **GET STARTED WITH MUNINPLAY**





### 1. DOWNLOAD THE APP the MuninPlay app is free and woks

with Android and iOS



### 2. CREATE PROFILE OR START PLAYING

Place your phone in