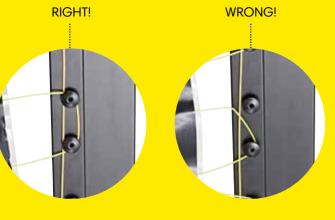

e sure that all of the parts are included in the package before you start assembling the m-station Talent. Please, be aware that the color of the parts may differ from the color of the depicted parts in the manual.
- 2) If any of the parts are missing or damaged please contact us at service@muninsports.com. If any of the parts are damaged please attach a photo in the e-mail.
- 3) You need a rubber mallet/hammer (not included). Do not use a regular hammer or pliers.





### **FRONT FRAME**

### **FRONT FRAME**













ļ

### **FRONT FRAME**

### **FRONT FRAME**











### **BACK FRAME**





### FRONT- & BACK FRAME





### **FRONT- & BACK FRAME**

### 12

















### NET





## **NET**





## NET

## 16













### **NET**















DO NOT USE

## NET

## 18













## **NET**









### **WHEELS**

### **SMARTPHONE HOLDER & M-TRAINER APP**













| USE      | USE    |
|----------|--------|
| 0        |        |
| 2x (A17) | 2x A10 |

| USE    | USE |
|--------|-----|
| 2x 119 | lxm |

Free MuninPlay app
With the MuninPlay app you can easily track and share your results. Download the MuninPlay app in App Store or Google Play.



### **GET STARTED WITH MUNINPLAY**





### 1. DOWNLOAD THE APP the MuninPlay app is free and woks

with Android and iOS



### 2. CREATE PROFILE OR START PLAYING

Place your phone in the cradle behind the net on your m-station

### 108 SOCCER DRILLS



24

You can develop your skills much faster if you can measure how capable you are. If you know how quick you are on your feet, if you know how accurately y