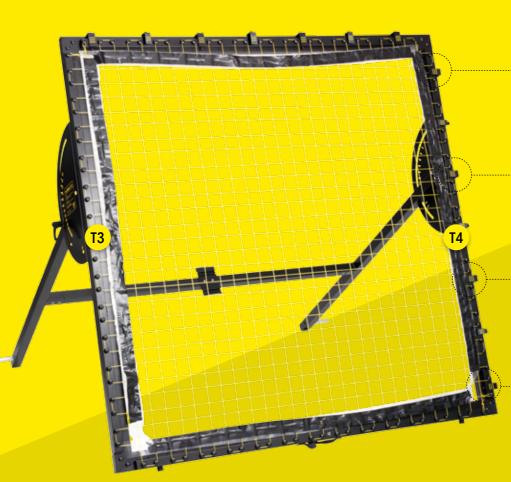

sure that all of the parts are included in the package before you start assembling the m-station Talent. Please, be aware that the color of the parts may differ from the color of the depicted parts in the manual.
- 2) If any of the parts are missing or damaged please contact us at service@muninsports.com. If any of the parts are damaged please attach a photo in the e-mail.
- 3) You need a rubber mallet/hammer (not included). Do not use a regular hammer or pliers.





### **FRONT FRAME**

### **FRONT FRAME**













ļ

### **FRONT FRAME**

### **FRONT FRAME**











### **BACK FRAME**





### FRONT- & BACK FRAME





### **FRONT- & BACK FRAME**

### 12

















### NET





## **NET**





## NET

## 16













### **NET**















DO NOT USE

## NET

## 18













## **NET**









### **WHEELS**

### **SMARTPHONE HOLDER & M-TRAINER APP**













| USE      | USE    |
|----------|--------|
| 0        |        |
| 2x (A17) | 2x A10 |

| USE    | USE |
|--------|-----|
| 2x 119 | lxm |

Free MuninPlay app
With the MuninPlay app you can easily track and share your results. Download the MuninPlay app in App Store or Google Play.



### **GET STARTED WITH MUNINPLAY**





### 1. DOWNLOAD THE APP the MuninPlay app is free and woks

with Android and iOS



### 2. CREATE PROFILE OR START PLAYING

Place your phone in the cradle behind the net on your m-station

### 108 SOCCER DRILLS



24

You can develop your skills much faster if you can measure how capable you are. If you know how quick you are on your feet, if you know how accurately you