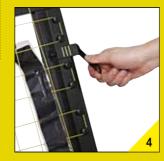

t all of the parts are included in the package before you start assembling the m-station Talent. Please, be aware that the color of the parts may differ from the color of the depicted parts in the manual.
- 2) If any of the parts are missing or damaged please contact us at service@muninsports.com. If any of the parts are damaged please attach a photo in the e-mail.
- 3) You need a rubber mallet/hammer (not included). Do not use a regular hammer or pliers.





### **FRONT FRAME**

### **FRONT FRAME**













ļ

### **FRONT FRAME**

### **FRONT FRAME**











### **BACK FRAME**





### FRONT- & BACK FRAME





### **FRONT- & BACK FRAME**

### 12

















### NET





## **NET**





## NET

## 16













### **NET**















DO NOT USE

## NET

## 18













## **NET**









### **WHEELS**

### **SMARTPHONE HOLDER & M-TRAINER APP**













| USE      | USE    |
|----------|--------|
| 0        |        |
| 2x (A17) | 2x A10 |

| USE    | USE |
|--------|-----|
| 2x 119 | lxm |

Free MuninPlay app
With the MuninPlay app you can easily track and share your results. Download the MuninPlay app in App Store or Google Play.



### **GET STARTED WITH MUNINPLAY**





### 1. DOWNLOAD THE APP the MuninPlay app is free and woks

with Android and iOS



### 2. CREATE PROFILE OR START PLAYING

Place your phone in the cradle behind the net on your m-station

### 108 SOCCER DRILLS



24

You can develop your skills much faster if you can measure how capable you are. If you know how quick you are on your feet, if you know how accurately you shoot,