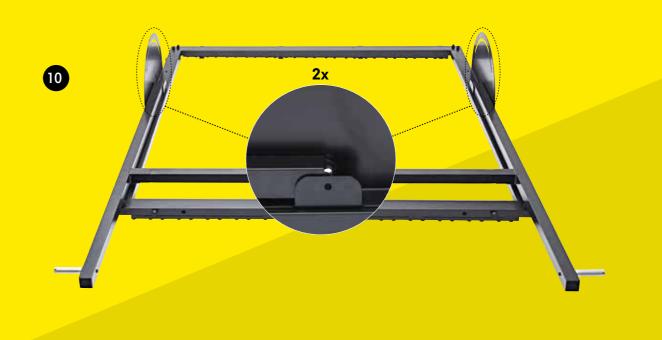

| 11 |
| 6. Wheels (step 20)                            | Page | 18 |
| 7. Smartphone Holder & m-trainer app (step 21) | Page | 19 |

### **PARTS & TOOLS**



- 1) Make sure that all of the parts are included in the package before you start assembling the m-station Talent. Please, be aware that the color of the parts may differ from the color of the depicted parts in the manual.
- 2) If any of the parts are missing or damaged please contact us at service@muninsports.com. If any of the parts are damaged please attach a photo in the e-mail.
- 3) You need a rubber mallet/hammer (not included). Do not use a regular hammer or pliers.





### **FRONT FRAME**

### **FRONT FRAME**













ļ

### **FRONT FRAME**

### **FRONT FRAME**











### **BACK FRAME**





### FRONT- & BACK FRAME





### **FRONT- & BACK FRAME**

### 12

















### NET





## **NET**





## NET

## 16













### **NET**















DO NOT USE

## NET

## 18













## **NET**









### **WHEELS**

### **SMARTPHONE HOLDER & M-TRAINER APP**













| USE      | USE    |
|----------|--------|
| 0        |        |
| 2x (A17) | 2x A10 |

| USE    | USE |
|--------|-----|
| 2x 119 | lxm |

Free MuninPlay app
With the MuninPlay app you can easily track and share your results. Download the MuninPlay app in App Store or Google Play.



### **GET STARTED WITH MUNINPLAY**





### 1. DOWNLOAD THE APP the MuninPlay app is free and woks

with Android and iOS



### 2. CREATE PROFILE OR START PLAYING

Place your phone in the cradle behind the net on your m-station

### 108 SOCCER