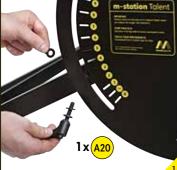

| Page | 18 |
| 7. Smartphone Holder & m-trainer app (step 21) | Page | 19 |

### **PARTS & TOOLS**



- 1) Make sure that all of the parts are included in the package before you start assembling the m-station Talent. Please, be aware that the color of the parts may differ from the color of the depicted parts in the manual.
- 2) If any of the parts are missing or damaged please contact us at service@muninsports.com. If any of the parts are damaged please attach a photo in the e-mail.
- 3) You need a rubber mallet/hammer (not included). Do not use a regular hammer or pliers.





### **FRONT FRAME**

### **FRONT FRAME**













ļ

### **FRONT FRAME**

### **FRONT FRAME**











### **BACK FRAME**





### FRONT- & BACK FRAME





### **FRONT- & BACK FRAME**

### 12

















### NET





## **NET**





## NET

## 16













### **NET**















DO NOT USE

## NET

## 18













## **NET**









### **WHEELS**

### **SMARTPHONE HOLDER & M-TRAINER APP**













| USE      | USE    |
|----------|--------|
| 0        |        |
| 2x (A17) | 2x A10 |

| USE    | USE |
|--------|-----|
| 2x 119 | lxm |

Free MuninPlay app
With the MuninPlay app you can easily track and share your results. Download the MuninPlay app in App Store or Google Play.



### **GET STARTED WITH MUNINPLAY**





### 1. DOWNLOAD THE APP the MuninPlay app is free and woks

with Android and iOS



### 2. CREATE PROFILE OR START PLAYING

Place your phone in the cradle behind the net on your m-station

### 108 SOCCER DRILLS



24

You can develop your skill