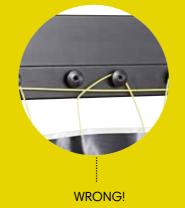

tep 21) | Page | 19 |

### **PARTS & TOOLS**



- 1) Make sure that all of the parts are included in the package before you start assembling the m-station Talent. Please, be aware that the color of the parts may differ from the color of the depicted parts in the manual.
- 2) If any of the parts are missing or damaged please contact us at service@muninsports.com. If any of the parts are damaged please attach a photo in the e-mail.
- 3) You need a rubber mallet/hammer (not included). Do not use a regular hammer or pliers.





### **FRONT FRAME**

### **FRONT FRAME**













ļ

### **FRONT FRAME**

### **FRONT FRAME**











### **BACK FRAME**





### FRONT- & BACK FRAME





### **FRONT- & BACK FRAME**

### 12

















### NET





## **NET**





## NET

## 16













### **NET**















DO NOT USE

## NET

## 18













## **NET**









### **WHEELS**

### **SMARTPHONE HOLDER & M-TRAINER APP**













| USE      | USE    |
|----------|--------|
| 0        |        |
| 2x (A17) | 2x A10 |

| USE    | USE |
|--------|-----|
| 2x 119 | lxm |

Free MuninPlay app
With the MuninPlay app you can easily track and share your results. Download the MuninPlay app in App Store or Google Play.



### **GET STARTED WITH MUNINPLAY**





### 1. DOWNLOAD THE APP the MuninPlay app is free and woks

with Android and iOS



### 2. CREATE PROFILE OR START PLAYING

Place your phone in the cradle behind the net on your m-station

### 108 SOCCER DRILLS



24

You can develop your skills much faster if you can measure how capable you are. If you know how