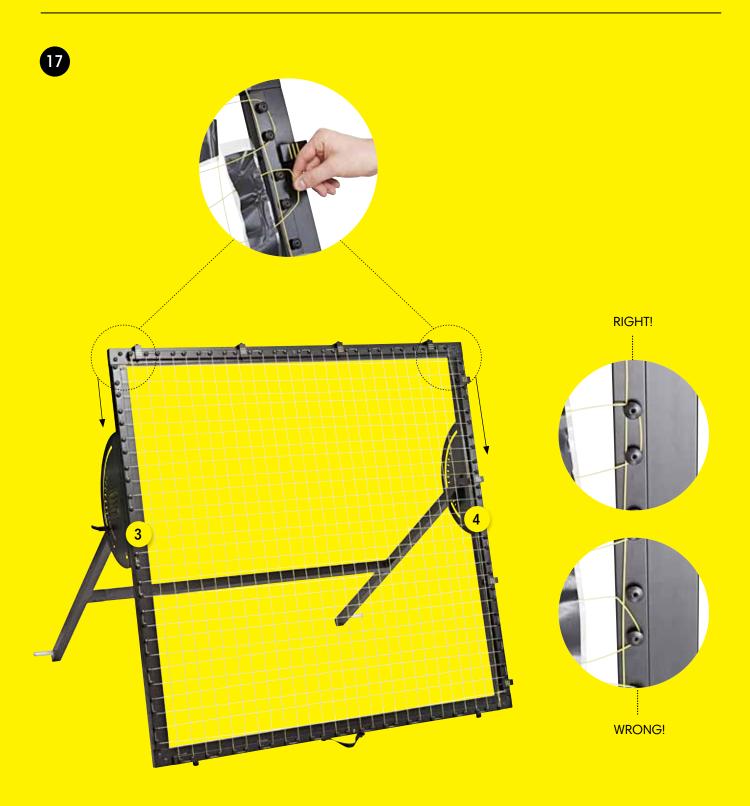

M-STATION TALENT

# **ASSEMBLY MANUAL**





















18











Before starting to use m-station, the product must be assembled carefully in accordance with the assembly manual included.

Munin ApS is not responsible for injury or damage to persons or property resulting from incorrect assembly of the product.

m-station is a training apparatus developed for professional football training. m-station must therefore never be used by children without prior instruction from an adult skilled in training. Children under 8 must only use m-station if an adult is present. Particular attention is drawn to the fact that small children, if m-station is not used in accordance with instructions, risk becoming trapped in the assembled netting.

m-station must not be assembled, dismantled, moved or othertwise handled without an adult being present.

M