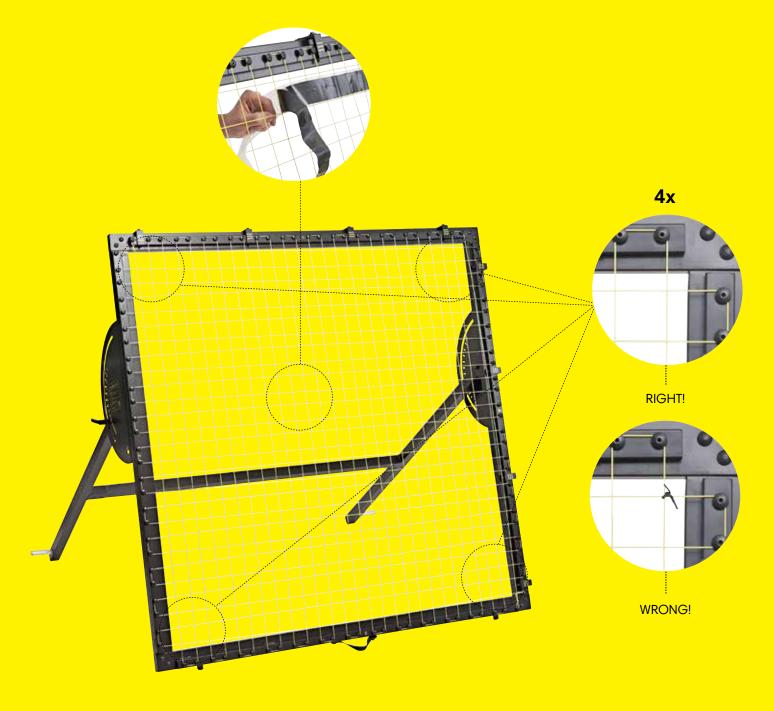

# **ASSEMBLY MANUAL**

18

Before starting to use m-station, the product must be assembled carefully in accordance with the assembly manual included.

Munin ApS is not responsible for injury or damage to persons or property resulting from incorrect assembly of the product.