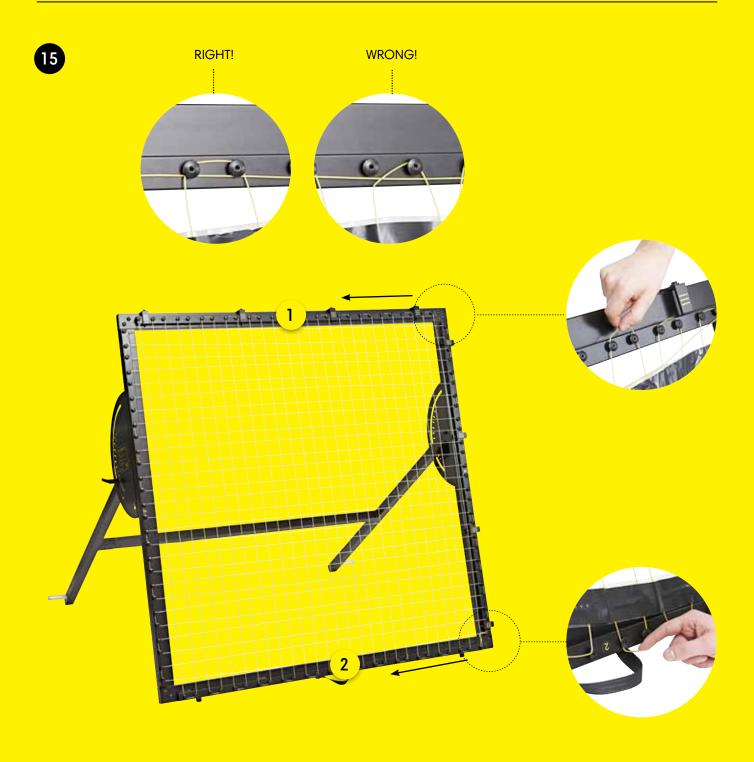

# **ASSEMBLY MANUAL**

18

Before starting to use m-station, the product must be assembled carefully in accordance with the assembly manual included.

Munin ApS is not responsible for injury or damage to persons or property resulting from incorrect assembly of the product.