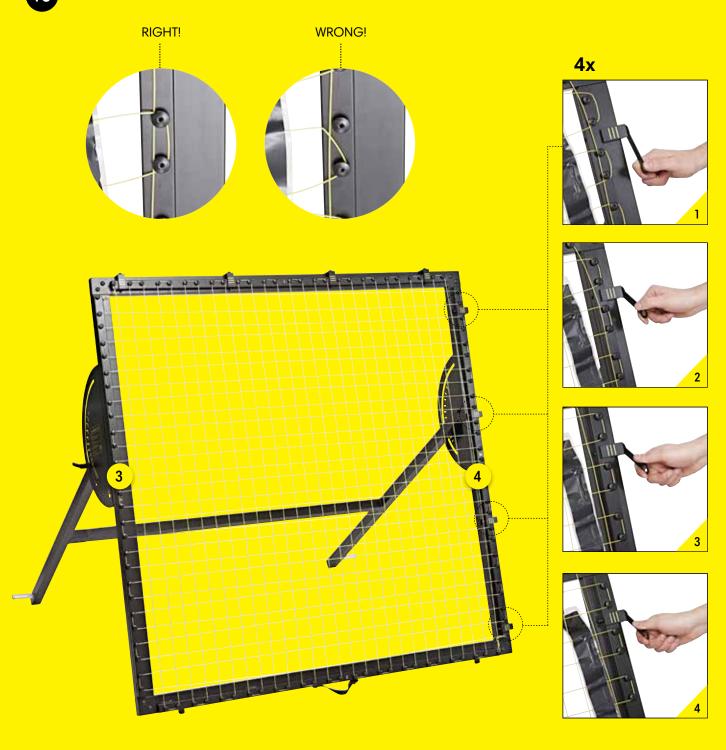

# **ASSEMBLY MANUAL**

18

Before starting to use m-station, the product must be assembled carefully in accordance with the assembly manual included.

Munin ApS is not responsible for injury or damage to persons or property resulting from incorrect assembly of the product.