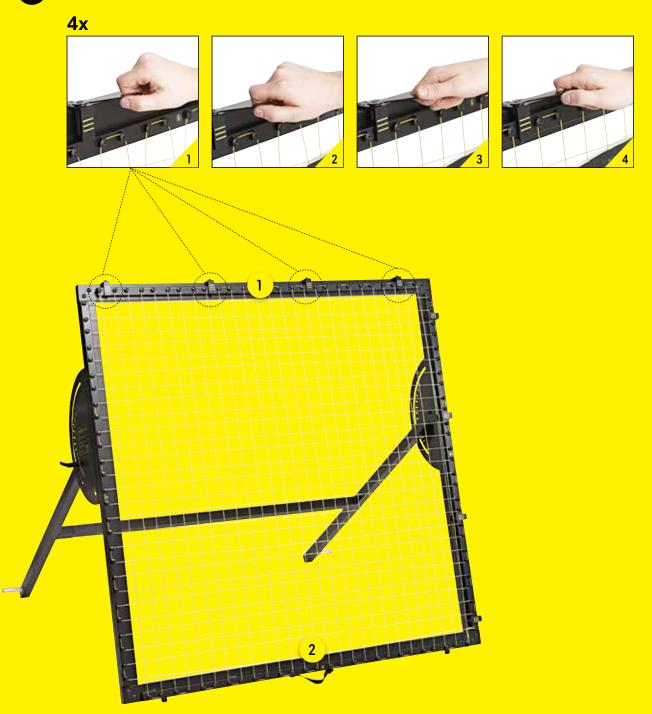

M-STATION TALENT

# **ASSEMBLY MANUAL**





















18











Before starting to use m-station, the product must be assembled carefully in accordance with the assembly manual included.

Munin ApS is not responsible for injury or damage to persons or property resulting from incorrect assembly of the product.

m-station is a training apparatus developed for professional football training. m-station must therefore never be used by children without prior instruction from an adult skilled in training. Children under 8 must only use m-station if an adult is present. Particular attention is drawn to the fact that small children, if m-station is not used in accordance with instructions, risk becoming trapped in the assembled netting.

m-station must not be assembled, dismantled, moved or othertwise handled without an adult being present