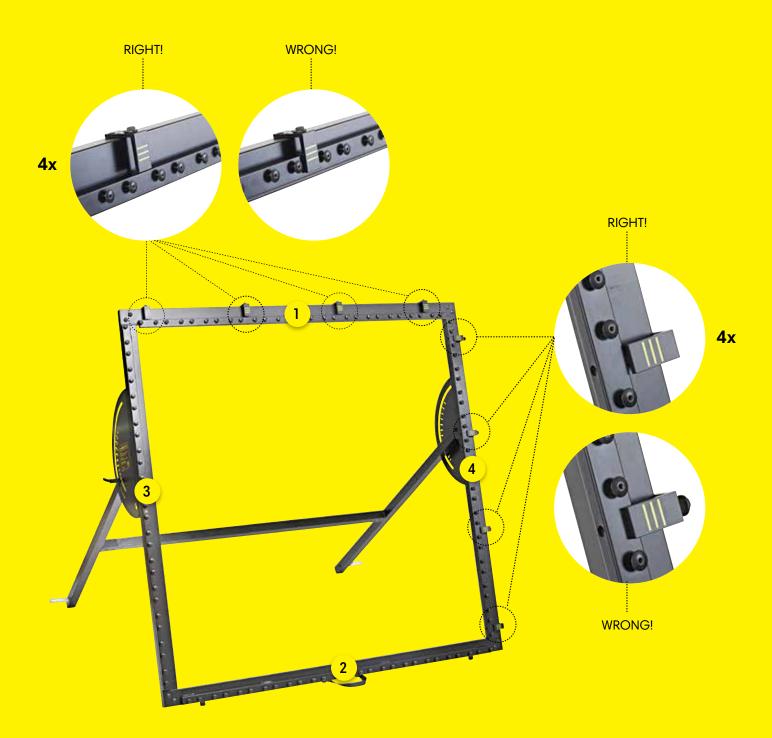

# **ASSEMBLY MANUAL**

18

Before starting to use m-station, the product must be assembled carefully in accordance with the assembly manual included.

Munin ApS is not responsible for injury or damage to persons or property resulting from incorrect assembly of the product.