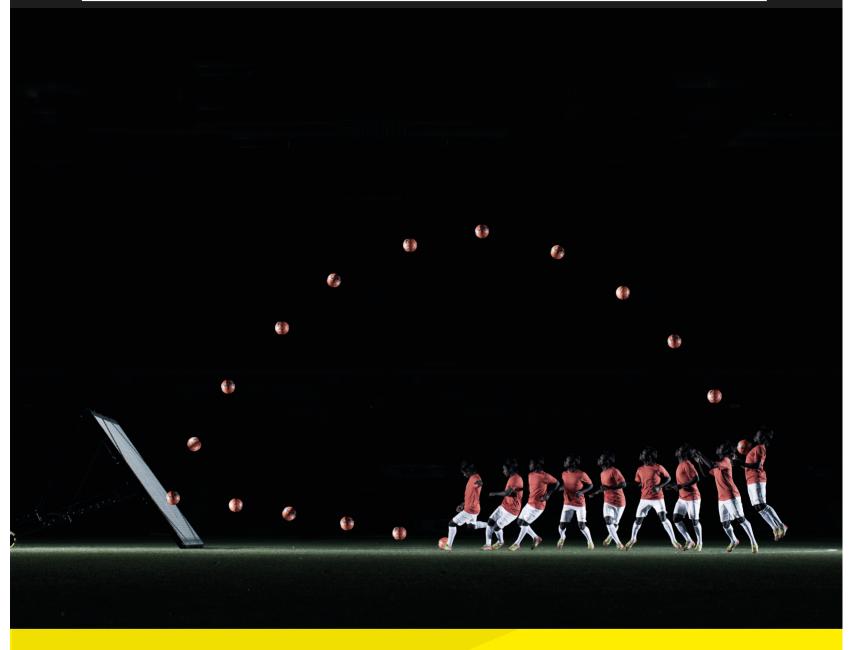

# 108 SOCCER DRILLS

You can develop your skills much faster if you can measure how capable you are. If you know how quick you are on your feet, if you know how accurately you shoot, if you know how well you control the ball. MuninPlay makes it possible and gives you a unique insight into your skills.

There are 108 drills in MuninPlay, covering everything necessary to turn you into a complete soccer player. From passes, dribbles and first touches to finishing and speed. Each drill is illustrated with easily accessed practice cards and introductory videos. Watch in detail how to do each of the soccer training drills and see how to position m-station, cones and the goal to get the best result.

### **VIDEOS**

Watch in details how to do each of the football training drills and see how to position m-station, cones and the goal to get the best result.

#### **VIDEO**

Watch in detail how to make each drill and see how to position m-station, cones and goal to get the best result.