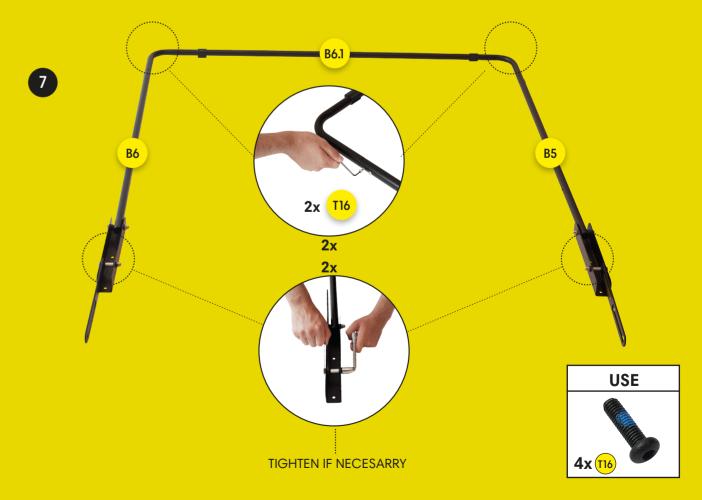

Make sure that all of the parts are included in the package before you start assembling the m-station. Please, be aware that the color of the parts may differ from the color of the depicted parts in the manual.
- 2) If any of the parts are missing or damaged please contact us at service@muninsports.com. If any of the parts are damaged please attach a photo in the e-mail.
- 3) You need a rubber mallet/hammer (not included). Do not use a regular hammer or pliers.



Upload your #mstation videos and images 👔 🔠 🚳



# **FRONT FRAME**

## **FRONT FRAME**















4

5

# **FRONT FRAME**

# 1x (12) 1x (12) 1x (12) 1x (12) 1x (12)

| USE      | USE      | USE      |
|----------|----------|----------|
|          |          |          |
| 1x (121) | 2x (116) | 2x (T18) |

# **BACK FRAME**





# **BACK FRAME**

# **BACK FRAME**

8



















USE

2x (T20)





# NET







# NET













# NET







# 17

# DO NOT USE

# **SMARTPHONE HOLDER**





| USE    | USE    | USE    | USE    | USE    | USE    |
|--------|--------|--------|--------|--------|--------|
| 1x 116 | 2x 119 | 1x B22 | 1x 826 | 1x 827 | 1x 111 |

#### **GET STARTED WITH MUNINPLAY**





1. DOWNLOAD THE APP the MuninPlay app is free and woks with Android and iOS



2. CREATE PROFILE OR START PLAYING Place your phone in the cradle behind the net on your m-station

#### **PROFILE & STATS**







With MuninPlay you get your own soccer profile. It will tell you how much you have practiced, what drills you have completed and inspirational data on your individual soccer skills.

and where your strengths