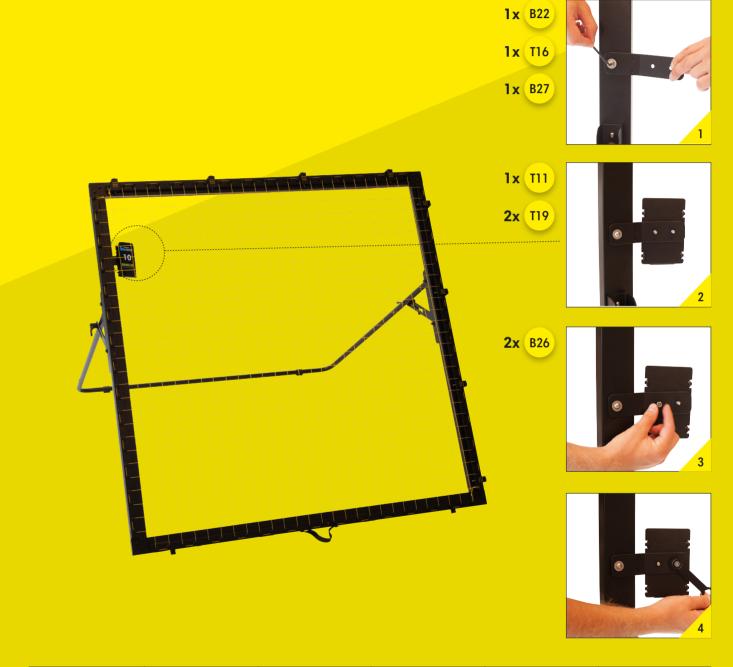

# **SMARTPHONE HOLDER**

| USE    | USE    | USE    | USE    | USE    | USE    |
|--------|--------|--------|--------|--------|--------|
| 1x 116 | 2x 119 | 1x B22 | 1x 826 | 1x 827 | 1x 111 |