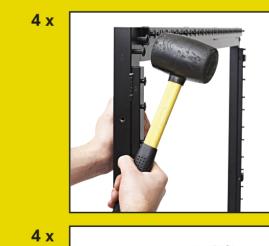

### **PARTS & TOOLS**

- 1) Make sure that all of the parts are included in the package before you start assembling the m-station. Please, be aware that the color of the parts may differ from the color of the depicted parts in the manual.
- 2) If any of the parts are missing or damaged please contact us at service@muninsports.com. If any of the parts are damaged please attach a photo in the e-mail.
- 3) You need a rubber mallet/hammer (not included). Do not use a regular hammer or pliers.

# **FRONT FRAME**

## **FRONT FRAME**

4

5