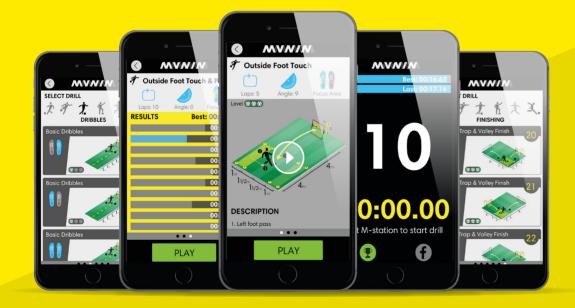

There are 108 drills in MuninPlay, covering everything necessary to turn you into a complete soccer player. From passes, dribbles and first touches to finishing and speed. Each drill is illustrated with easily accessed practice cards and introductory videos. Watch in detail how to do each of the soccer training drills and see how to position m-station, cones and the goal to get the best result.

### **VIDEOS**

Watch in details how to do each of the football training drills and see how to position m-station, cones and the goal to get the best result.

#### 1. CHOOSE DRILL

Open MuninPlay on your phone and select the drill you want

#### 2. MOUNT THE PHONE

Place your phone in the cradle behind the net on your m-station

#### 3. START PLAYING

Let the fun begin and play alone or with friends

#### 4. VIEW STATS

View the stats on your performance and progression

#### TRAINING DRILLS

More than 100 drills covering everything necessary to turn you into a complete soccer player.