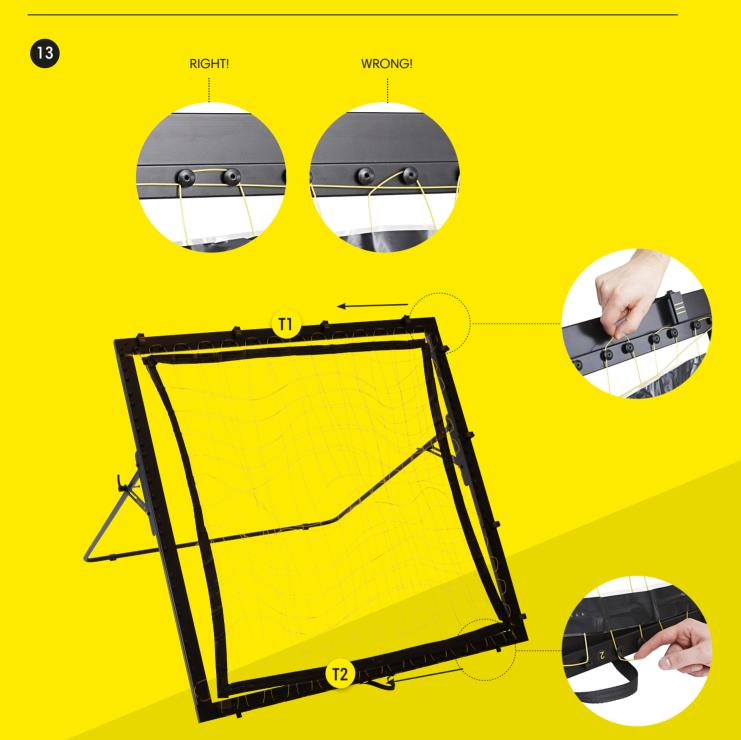

he m-station. Please, be aware that the color of the parts may differ from the color of the depicted parts in the manual.
- 2) If any of the parts are missing or damaged please contact us at service@muninsports.com. If any of the parts are damaged please attach a photo in the e-mail.
- 3) You need a rubber mallet/hammer (not included). Do not use a regular hammer or pliers.



Upload your #mstation videos and images 👔 🔠 🚳



# **FRONT FRAME**

## **FRONT FRAME**















4

5

# **FRONT FRAME**

# 1x (12) 1x (12) 1x (12) 1x (12) 1x (12)

| USE      | USE      | USE      |
|----------|----------|----------|
|          |          |          |
| 1x (121) | 2x (116) | 2x (T18) |

# **BACK FRAME**





# **BACK FRAME**

# **BACK FRAME**

8



















USE

2x (T20)





# NET







# NET













# NET







# 17

# DO NOT USE

# **SMARTPHONE HOLDER**





| USE    | USE    | USE    | USE    | USE    | USE    |
|--------|--------|--------|--------|--------|--------|
| 1x 116 | 2x 119 | 1x B22 | 1x 826 | 1x 827 | 1x 111 |

#### **GET STARTED WITH MUNINPLAY**





1. DOWNLOAD THE APP the MuninPlay app is free and woks with Android and iOS



2. CREATE PROFILE OR START PLAYING Place your phone in the cradle behind the net on your m-station

#### **PROFILE & STATS**







With MuninPlay you get your own soccer profile. It will tell you how much you have practiced, what drills you have completed and inspirational data on your individual soccer skills.

and where your strengths are. It will provide you with lots of fun

# 108 SOCCER DRILLS



You can develop your s