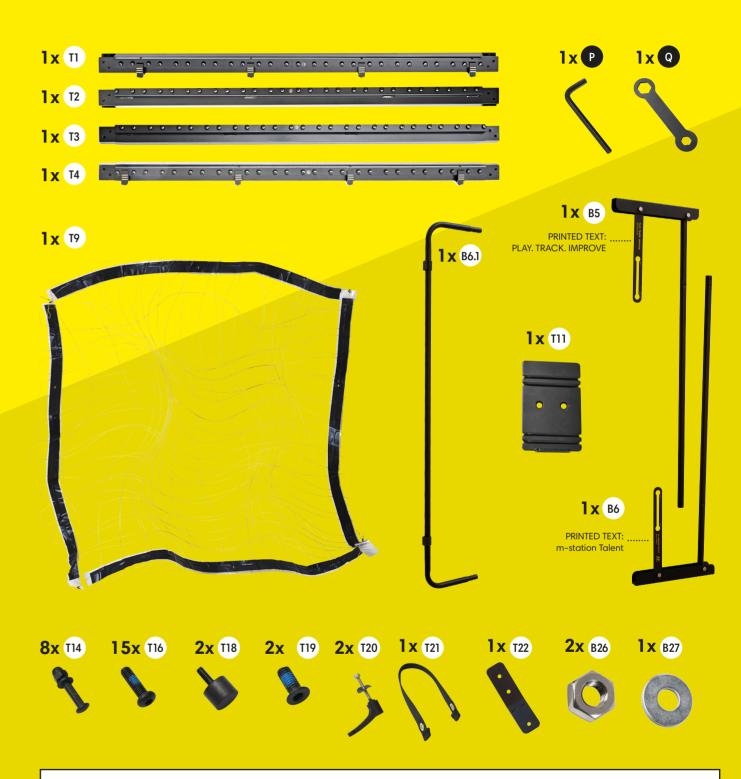

### **PARTS & TOOLS**

- 1) Make sure that all of the parts are included in the package before you start assembling the m-station. Please, be aware that the color of the parts may differ from the color of the depicted parts in the manual.
- 2) If any of the parts are missing or damaged please contact us at service@muninsports.com. If any of the parts are damaged please attach a photo in the e-mail.
- 3) You need a rubber mallet/hammer (not included). Do not use a regular hammer or pliers.