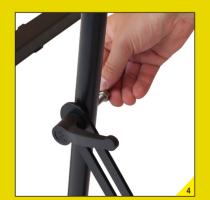

ge before you start assembling the m-station. Please, be aware that the color of the parts may differ from the color of the depicted parts in the manual.
- 2) If any of the parts are missing or damaged please contact us at service@muninsports.com. If any of the parts are damaged please attach a photo in the e-mail.
- 3) You need a rubber mallet/hammer (not included). Do not use a regular hammer or pliers.



Upload your #mstation videos and images 👔 🔠 🚳



# **FRONT FRAME**

## **FRONT FRAME**















4

5

# **FRONT FRAME**

# 1x (12) 1x (12) 1x (12) 1x (12) 1x (12)

| USE      | USE      | USE      |
|----------|----------|----------|
|          |          |          |
| 1x (121) | 2x (116) | 2x (T18) |

# **BACK FRAME**





# **BACK FRAME**

# **BACK FRAME**

8



















USE

2x (T20)





# NET







# NET













# NET







# 17

# DO NOT USE

# **SMARTPHONE HOLDER**





| USE    | USE    | USE    | USE    | USE    | USE    |
|--------|--------|--------|--------|--------|--------|
| 1x 116 | 2x 119 | 1x B22 | 1x 826 | 1x 827 | 1x 111 |

#### **GET STARTED WITH MUNINPLAY**





1. DOWNLOAD THE APP the MuninPlay app is free and woks with Android and iOS



2. CREATE PROFILE OR START PLAYING Place your phone in the cradle behind the net on your m-station

#### **PROFILE & STATS**







With MuninPlay you get your own soccer profile. It will tell you how much you have practiced, what drills you have completed and inspirational data on your individual soccer skills.

and where your strengths are. It will provide you with lots of fun

# 108 SOCCER