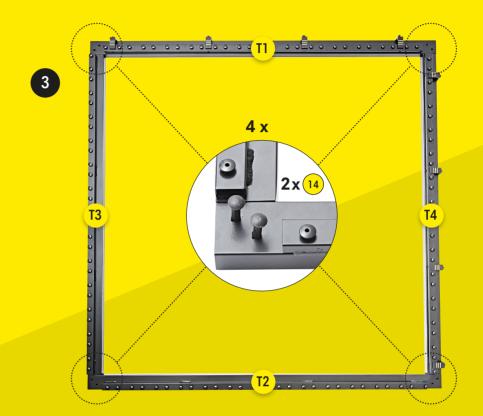

# **FRONT FRAME**

## **FRONT FRAME**

4

5

# 1x (12) 1x (12) 1x (12) 1x (12) 1x (12)

| USE      | USE      | USE      |
|----------|----------|----------|
|          |          |          |
| 1x (121) | 2x (116) | 2x (T18) |