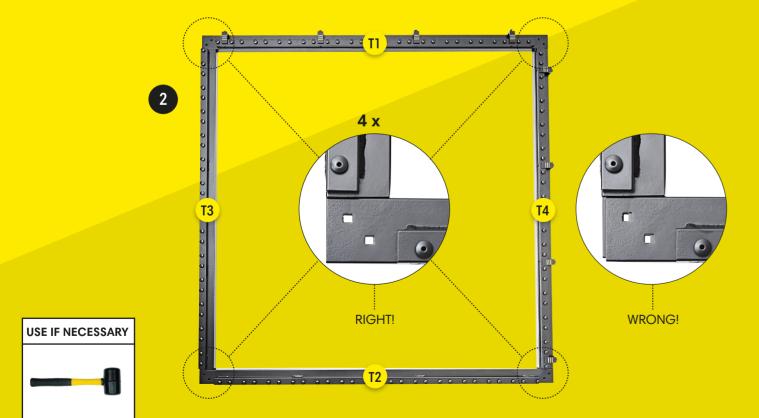

# **FRONT FRAME**

## **FRONT FRAME**

4

5

# 1x (12) 1x (12) 1x (12) 1x (12) 1x (12)

| USE      | USE      | USE      |
|----------|----------|----------|
|          |          |          |
| 1x (121) | 2x (116) | 2x (T18) |