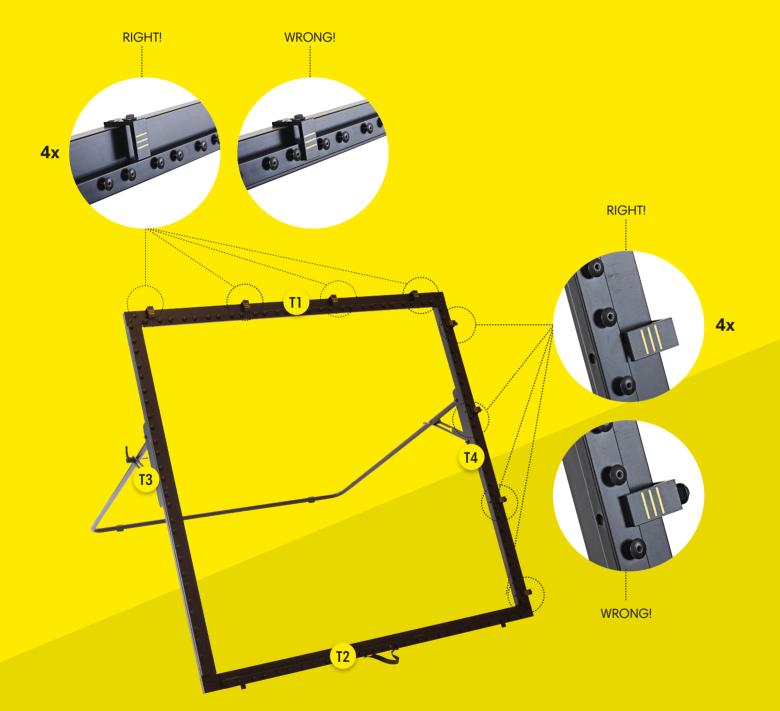

assembling the m-station. Please, be aware that the color of the parts may differ from the color of the depicted parts in the manual.
- 2) If any of the parts are missing or damaged please contact us at service@muninsports.com. If any of the parts are damaged please attach a photo in the e-mail.
- 3) You need a rubber mallet/hammer (not included). Do not use a regular hammer or pliers.



Upload your #mstation videos and images 👔 🔠 🚳



# **FRONT FRAME**

## **FRONT FRAME**















4

5

# **FRONT FRAME**

# 1x (12) 1x (12) 1x (12) 1x (12) 1x (12)

| USE      | USE      | USE      |
|----------|----------|----------|
|          |          |          |
| 1x (121) | 2x (116) | 2x (T18) |

# **BACK FRAME**





# **BACK FRAME**

# **BACK FRAME**

8



















USE

2x (T20)





# NET







# NET













# NET







# 17

# DO NOT USE

# **SMARTPHONE HOLDER**





| USE    | USE    | USE    | USE    | USE    | USE    |
|--------|--------|--------|--------|--------|--------|
| 1x 116 | 2x 119 | 1x B22 | 1x 826 | 1x 827 | 1x 111 |

#### **GET STARTED WITH MUNINPLAY**





1. DOWNLOAD THE APP the MuninPlay app is free and woks with Android and iOS



2. CREATE PROFILE OR START PLAYING Place your phone in the cradle behind the net on your m-station

#### **PROFILE & STATS**







With MuninPlay you get your own soccer profile. It will tell you how much you have practiced, what drills you have completed and inspirational data on your individual soccer skills.

and where your strengths are. It will provide you with lots of fun

# 108 SOCCER DRILLS



You can d