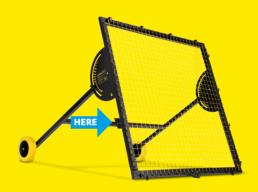

#### **HOW TO SELECT TYPE OF PASSES**

Untighten the handles in each side, choose the angle and tighten the handles firmly when the new angle is decided.

**Select 0-1:** Receive passes along the ground!

**Select 7-9:** Receive passes in the air. The higher the number the higher the passes!