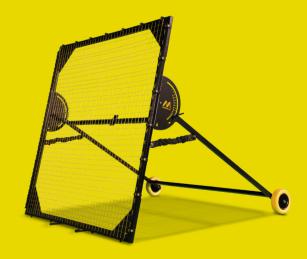

### THE M-STATION PRODUCT RANGE

Original edition
m-station Talent and the MuninPlay app are the only training system in the world to measure your technical skills. The MuninPlay app transforms your smartphone into your own personal coach and your backyard into a world class training facility.

#### **Basic edition**

The great match between functionality and price. It has the patented string system with the superior rebound effect that has made the m-station family known as the best rebounders in the world. And it has a basic rear construction with two inclination settings. One for flat passes and one for high passes.

#### **HOW TO SELECT TYPE OF PASSES**

Untighten the handles in each side, choose the angle and tighten the handles firmly when the new angle is decided.

**Select 0-1:** Receive passes along the ground!

**Select 7-9:** Receive passes in the air. The higher the number the higher the passes!