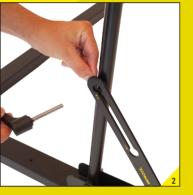

ackage before you start assembling the m-station. Please, be aware that the color of the parts may differ from the color of the depicted parts in the manual.
- 2) If any of the parts are missing or damaged please contact us at service@muninsports.com. If any of the parts are damaged please attach a photo in the e-mail.
- 3) You need a rubber mallet/hammer (not included). Do not use a regular hammer or pliers.



Upload your #mstation videos and images 👔 🔠 🚳



# **FRONT FRAME**

## **FRONT FRAME**















4

5

# **FRONT FRAME**

# 1x (12) 1x (12) 1x (12) 1x (12) 1x (12)

| USE      | USE      | USE      |
|----------|----------|----------|
|          |          |          |
| 1x (121) | 2x (116) | 2x (T18) |

# **BACK FRAME**





# **BACK FRAME**

# **BACK FRAME**

8



















USE

2x (T20)





# NET







# NET













# NET







# 17

# DO NOT USE

# **SMARTPHONE HOLDER**





| USE    | USE    | USE    | USE    | USE    | USE    |
|--------|--------|--------|--------|--------|--------|
| 1x 116 | 2x 119 | 1x B22 | 1x 826 | 1x 827 | 1x 111 |

#### **GET STARTED WITH MUNINPLAY**





1. DOWNLOAD THE APP the MuninPlay app is free and woks with Android and iOS



2. CREATE PROFILE OR START PLAYING Place your phone in the cradle behind the net on your m-station

#### **PROFILE & STATS**







With MuninPlay you get your own soccer profile. It will tell you how much you have practiced, what drills you have completed and inspirational data on your individual soccer skills.

and where your strengths are. It will provide you with lots of fun

# 108 SOC