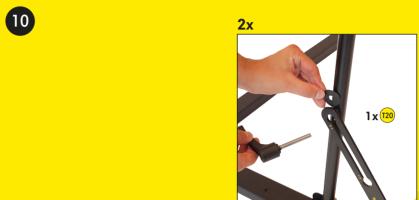

package before you start assembling the m-station. Please, be aware that the color of the parts may differ from the color of the depicted parts in the manual.
- 2) If any of the parts are missing or damaged please contact us at service@muninsports.com. If any of the parts are damaged please attach a photo in the e-mail.
- 3) You need a rubber mallet/hammer (not included). Do not use a regular hammer or pliers.



Upload your #mstation videos and images 👔 🔠 🚳



# **FRONT FRAME**

## **FRONT FRAME**















4

5

# **FRONT FRAME**

# 1x (12) 1x (12) 1x (12) 1x (12) 1x (12)

| USE      | USE      | USE      |
|----------|----------|----------|
|          |          |          |
| 1x (121) | 2x (116) | 2x (T18) |

# **BACK FRAME**





# **BACK FRAME**

# **BACK FRAME**

8



















USE

2x (T20)





# NET







# NET













# NET







# 17

# DO NOT USE

# **SMARTPHONE HOLDER**





| USE    | USE    | USE    | USE    | USE    | USE    |
|--------|--------|--------|--------|--------|--------|
| 1x 116 | 2x 119 | 1x B22 | 1x 826 | 1x 827 | 1x 111 |

#### **GET STARTED WITH MUNINPLAY**





1. DOWNLOAD THE APP the MuninPlay app is free and woks with Android and iOS



2. CREATE PROFILE OR START PLAYING Place your phone in the cradle behind the net on your m-station

#### **PROFILE & STATS**







With MuninPlay you get your own soccer profile. It will tell you how much you have practiced, what drills you have completed and inspirational data on your individual soccer skills.

and where your strengths are. It will provide you with lots of fun

# 108 S