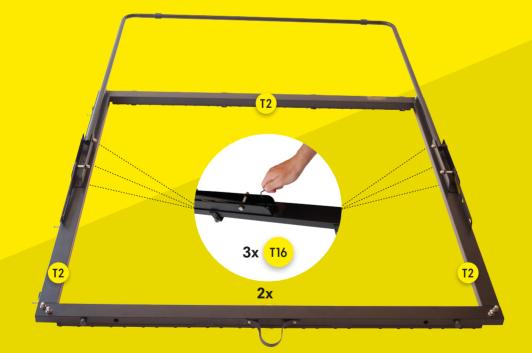

# **FRONT FRAME**

## **FRONT FRAME**

4

5

# 1x (12) 1x (12) 1x (12) 1x (12) 1x (12)

| USE      | USE      | USE      |
|----------|----------|----------|
|          |          |          |
| 1x (121) | 2x (116) | 2x (T18) |