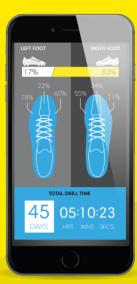

#### **PROFILE & STATS**

With MuninPlay you get your own soccer profile. It will tell you how much you have practiced, what drills you have completed and inspirational data on your individual soccer skills.

and where your strengths are. It will provide you with lots of fun

# 108 SOCCER DRILLS

You can develop your skills much faster if you can measure how capable you are. If you know how quick you are on your feet, if you know how accurately you shoot, if you know how well you control the ball. MuninPlay makes it possible and gives you a unique insight into your skills.

#### **RESULTS & RANKING**

MuninPlay keeps track of your best results in each drill so you can compare your progress with your friends.

21