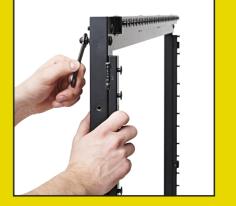

### **PARTS & TOOLS**

- 1) Make sure that all of the parts are included in the package before you start assembling the m-station. Please, be aware that the color of the parts may differ from the color of the depicted parts in the manual.
- 2) If any of the parts are missing or damaged please contact us at service@muninsports.com. If any of the parts are damaged please attach a photo in the e-mail.
- 3) You need a rubber mallet/hammer (not included). Do not use a regular hammer or pliers.

# **FRONT FRAME**

## **FRONT FRAME**

4

5