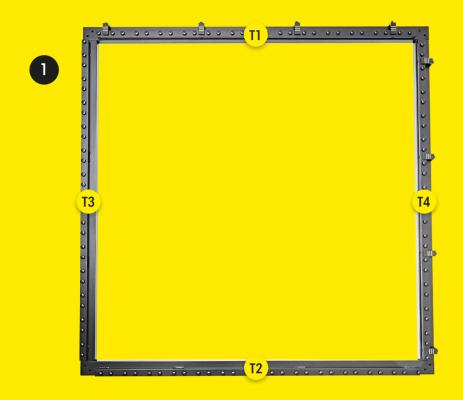

(step 6-10)             | Page | 7  |  |
| <b>4. Net</b> (step 11-17)            | Page | 10 |  |
| <b>6. Smartphone Holder</b> (step 18) | Page | 17 |  |
| 6. MuninPlay app                      | Page | 18 |  |

### **PARTS & TOOLS**



- 1) Make sure that all of the parts are included in the package before you start assembling the m-station. Please, be aware that the color of the parts may differ from the color of the depicted parts in the manual.
- 2) If any of the parts are missing or damaged please contact us at service@muninsports.com. If any of the parts are damaged please attach a photo in the e-mail.
- 3) You need a rubber mallet/hammer (not included). Do not use a regular hammer or pliers.



Upload your #mstation videos and images 👔 🔠 🚳



# **FRONT FRAME**

## **FRONT FRAME**















4

5

# **FRONT FRAME**

# 1x (12) 1x (12) 1x (12) 1x (12) 1x (12)

| USE      | USE      | USE      |
|----------|----------|----------|
|          |          |          |
| 1x (121) | 2x (116) | 2x (T18) |

# **BACK FRAME**





# **BACK FRAME**

# **BACK FRAME**

8



















USE

2x (T20)





# NET







# NET













# NET







# 17

# DO NOT USE

# **SMARTPHONE HOLDER**





| USE    | USE    | USE    | USE    | USE    | USE    |
|--------|--------|--------|--------|--------|--------|
| 1x 116 | 2x 119 | 1x B22 | 1x 826 | 1x 827 | 1x 111 |

#### **GET STARTED WITH MUNINPLAY**





1. DOWNLOAD THE APP the MuninPlay app is free and woks with Android and iOS



2. CREATE PROFILE OR START PLAYING Place your phone in the cradle behind the net on your m-stati