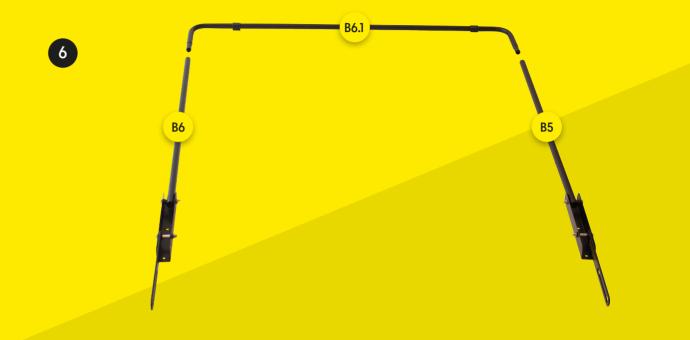

) Make sure that all of the parts are included in the package before you start assembling the m-station. Please, be aware that the color of the parts may differ from the color of the depicted parts in the manual.
- 2) If any of the parts are missing or damaged please contact us at service@muninsports.com. If any of the parts are damaged please attach a photo in the e-mail.
- 3) You need a rubber mallet/hammer (not included). Do not use a regular hammer or pliers.



Upload your #mstation videos and images 👔 🔠 🚳



# **FRONT FRAME**

## **FRONT FRAME**















4

5

# **FRONT FRAME**

# 1x (12) 1x (12) 1x (12) 1x (12) 1x (12)

| USE      | USE      | USE      |
|----------|----------|----------|
|          |          |          |
| 1x (121) | 2x (116) | 2x (T18) |

# **BACK FRAME**





# **BACK FRAME**

# **BACK FRAME**

8



















USE

2x (T20)





# NET







# NET













# NET







# 17

# DO NOT USE

# **SMARTPHONE HOLDER**





| USE    | USE    | USE    | USE    | USE    | USE    |
|--------|--------|--------|--------|--------|--------|
| 1x 116 | 2x 119 | 1x B22 | 1x 826 | 1x 827 | 1x 111 |

#### **GET STARTED WITH MUNINPLAY**





1. DOWNLOAD THE APP the MuninPlay app is free and woks with Android and iOS



2. CREATE PROFILE OR START PLAYING Place your phone in the cradle behind the net on your m-station

#### **PROFILE & STATS**







With MuninPlay you get your own soccer profile. It will tell you how much you have practiced, what drills you have completed and inspirational data on your individual soccer skills.

and where your strengt