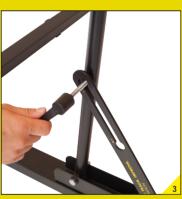

kage before you start assembling the m-station. Please, be aware that the color of the parts may differ from the color of the depicted parts in the manual.
- 2) If any of the parts are missing or damaged please contact us at service@muninsports.com. If any of the parts are damaged please attach a photo in the e-mail.
- 3) You need a rubber mallet/hammer (not included). Do not use a regular hammer or pliers.



Upload your #mstation videos and images 👔 🔠 🚳



# **FRONT FRAME**

## **FRONT FRAME**















4

5

# **FRONT FRAME**

# 1x (12) 1x (12) 1x (12) 1x (12) 1x (12)

| USE      | USE      | USE      |
|----------|----------|----------|
|          |          |          |
| 1x (121) | 2x (116) | 2x (T18) |

# **BACK FRAME**





# **BACK FRAME**

# **BACK FRAME**

8



















USE

2x (T20)





# NET







# NET













# NET







# 17

# DO NOT USE

# **SMARTPHONE HOLDER**





| USE    | USE    | USE    | USE    | USE    | USE    |
|--------|--------|--------|--------|--------|--------|
| 1x 116 | 2x 119 | 1x B22 | 1x 826 | 1x 827 | 1x 111 |

#### **GET STARTED WITH MUNINPLAY**





1. DOWNLOAD THE APP the MuninPlay app is free and woks with Android and iOS



2. CREATE PROFILE OR START PLAYING Place your phone in the cradle behind the net on your m-station

#### **PROFILE & STATS**







With MuninPlay you get your own soccer profile. It will tell you how much you have practiced, what drills you have completed and inspirational data on your individual soccer skills.

and where your strengths are. It will provide you with lots of fun

# 108 SOCCE