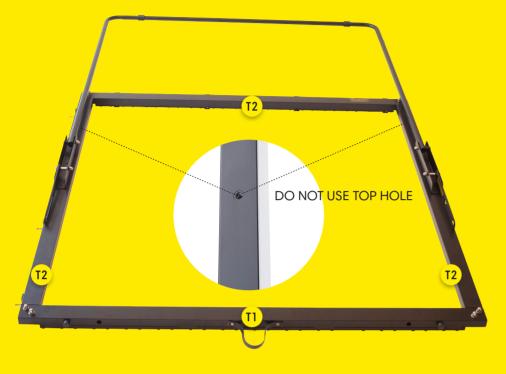

ded in the package before you start assembling the m-station. Please, be aware that the color of the parts may differ from the color of the depicted parts in the manual.
- 2) If any of the parts are missing or damaged please contact us at service@muninsports.com. If any of the parts are damaged please attach a photo in the e-mail.
- 3) You need a rubber mallet/hammer (not included). Do not use a regular hammer or pliers.



Upload your #mstation videos and images 👔 🔠 🚳



# **FRONT FRAME**

## **FRONT FRAME**















4

5

# **FRONT FRAME**

# 1x (12) 1x (12) 1x (12) 1x (12) 1x (12)

| USE      | USE      | USE      |
|----------|----------|----------|
|          |          |          |
| 1x (121) | 2x (116) | 2x (T18) |

# **BACK FRAME**





# **BACK FRAME**

# **BACK FRAME**

8



















USE

2x (T20)





# NET







# NET













# NET







# 17

# DO NOT USE

# **SMARTPHONE HOLDER**





| USE    | USE    | USE    | USE    | USE    | USE    |
|--------|--------|--------|--------|--------|--------|
| 1x 116 | 2x 119 | 1x B22 | 1x 826 | 1x 827 | 1x 111 |

#### **GET STARTED WITH MUNINPLAY**





1. DOWNLOAD THE APP the MuninPlay app is free and woks with Android and iOS



2. CREATE PROFILE OR START PLAYING Place your phone in the cradle behind the net on your m-station

#### **PROFILE & STATS**







With MuninPlay you get your own soccer profile. It will tell you how much you have practiced, what drills you have completed and inspirational data on your individual soccer skills.

and where your strengths are. It will provide you with lots of fu