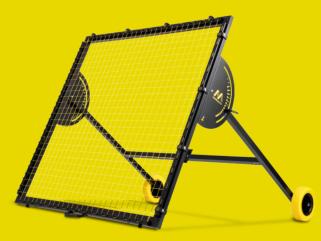

#### **Basic edition**

The great match between functionality and price. It has the patented string system with the superior rebound effect that has made the m-station family known as the best rebounders in the world. And it has a basic rear construction with two inclination settings. One for flat passes and one for high passes.