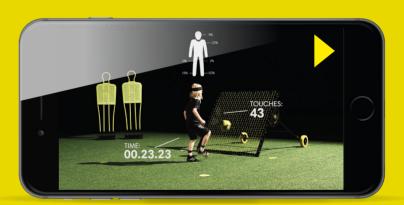

#### 2. MOUNT THE PHONE

Place your phone in the cradle behind the net on your m-station

#### 3. START PLAYING

Let the fun begin and play alone or with friends

#### **REAL TIME AUDIO**

Your personal coach shouts encouragements and thousands of spectators cheer you on as you perform.