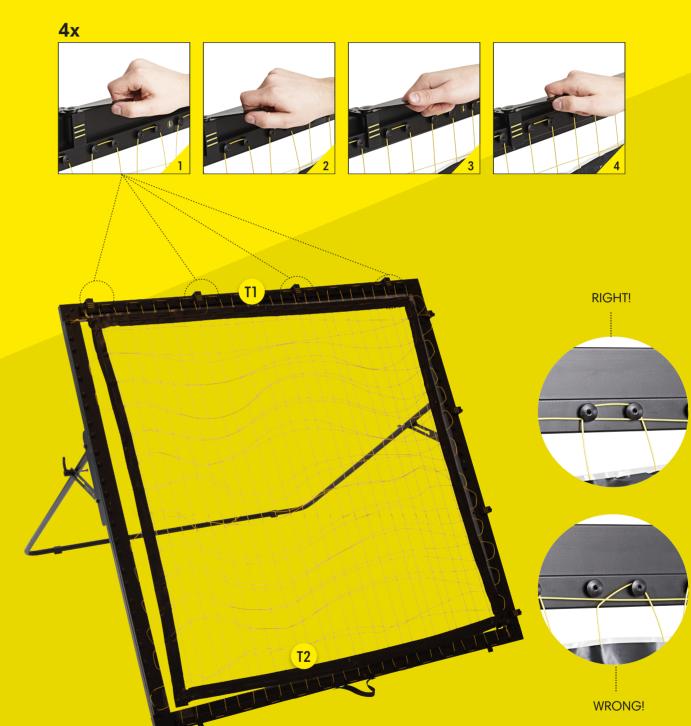

n. Please, be aware that the color of the parts may differ from the color of the depicted parts in the manual.
- 2) If any of the parts are missing or damaged please contact us at service@muninsports.com. If any of the parts are damaged please attach a photo in the e-mail.
- 3) You need a rubber mallet/hammer (not included). Do not use a regular hammer or pliers.



Upload your #mstation videos and images 👔 🔠 🚳



# **FRONT FRAME**

## **FRONT FRAME**















4

5

# **FRONT FRAME**

# 1x (12) 1x (12) 1x (12) 1x (12) 1x (12)

| USE      | USE      | USE      |
|----------|----------|----------|
|          |          |          |
| 1x (121) | 2x (116) | 2x (T18) |

# **BACK FRAME**





# **BACK FRAME**

# **BACK FRAME**

8



















USE

2x (T20)





# NET







# NET













# NET







# 17

# DO NOT USE

# **SMARTPHONE HOLDER**





| USE    | USE    | USE    | USE    | USE    | USE    |
|--------|--------|--------|--------|--------|--------|
| 1x 116 | 2x 119 | 1x B22 | 1x 826 | 1x 827 | 1x 111 |

#### **GET STARTED WITH MUNINPLAY**





1. DOWNLOAD THE APP the MuninPlay app is free and woks with Android and iOS



2. CREATE PROFILE OR START PLAYING Place your phone in the cradle behind the net on your m-station

#### **PROFILE & STATS**







With MuninPlay you get your own soccer profile. It will tell you how much you have practiced, what drills you have completed and inspirational data on your individual soccer skills.

and where your strengths are. It will provide you with lots of fun

# 108 SOCCER DRILLS



You can develop your skills much