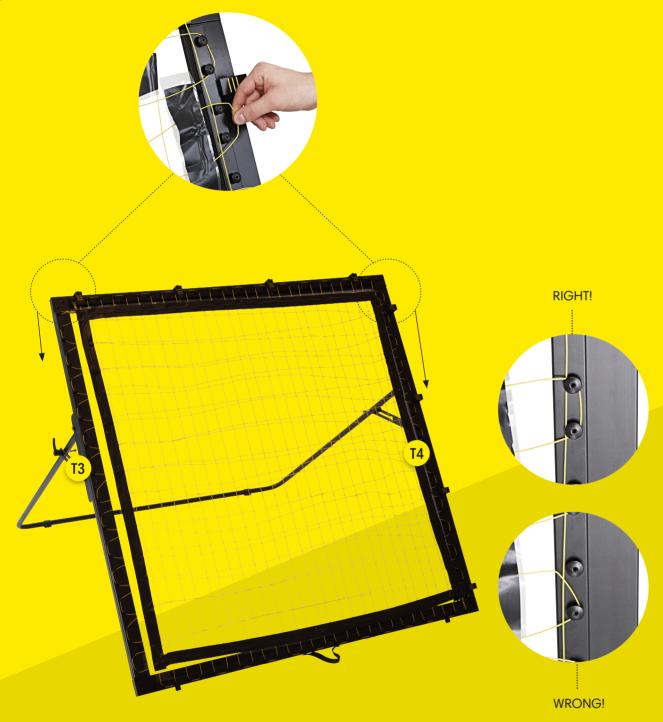

e, be aware that the color of the parts may differ from the color of the depicted parts in the manual.
- 2) If any of the parts are missing or damaged please contact us at service@muninsports.com. If any of the parts are damaged please attach a photo in the e-mail.
- 3) You need a rubber mallet/hammer (not included). Do not use a regular hammer or pliers.



Upload your #mstation videos and images 👔 🔠 🚳



# **FRONT FRAME**

## **FRONT FRAME**















4

5

# **FRONT FRAME**

# 1x (12) 1x (12) 1x (12) 1x (12) 1x (12)

| USE      | USE      | USE      |
|----------|----------|----------|
|          |          |          |
| 1x (121) | 2x (116) | 2x (T18) |

# **BACK FRAME**





# **BACK FRAME**

# **BACK FRAME**

8



















USE

2x (T20)





# NET







# NET













# NET







# 17

# DO NOT USE

# **SMARTPHONE HOLDER**





| USE    | USE    | USE    | USE    | USE    | USE    |
|--------|--------|--------|--------|--------|--------|
| 1x 116 | 2x 119 | 1x B22 | 1x 826 | 1x 827 | 1x 111 |

#### **GET STARTED WITH MUNINPLAY**





1. DOWNLOAD THE APP the MuninPlay app is free and woks with Android and iOS



2. CREATE PROFILE OR START PLAYING Place your phone in the cradle behind the net on your m-station

#### **PROFILE & STATS**







With MuninPlay you get your own soccer profile. It will tell you how much you have practiced, what drills you have completed and inspirational data on your individual soccer skills.

and where your strengths are. It will provide you with lots of fun

# 108 SOCCER DRILLS



You can develop your skills much faster i