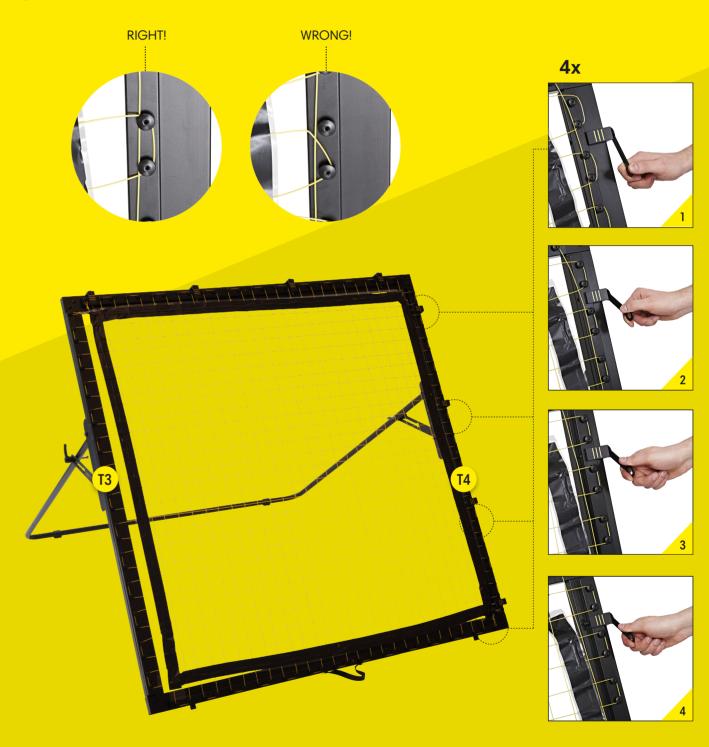

that the color of the parts may differ from the color of the depicted parts in the manual.
- 2) If any of the parts are missing or damaged please contact us at service@muninsports.com. If any of the parts are damaged please attach a photo in the e-mail.
- 3) You need a rubber mallet/hammer (not included). Do not use a regular hammer or pliers.



Upload your #mstation videos and images 👔 🔠 🚳



# **FRONT FRAME**

## **FRONT FRAME**















4

5

# **FRONT FRAME**

# 1x (12) 1x (12) 1x (12) 1x (12) 1x (12)

| USE      | USE      | USE      |
|----------|----------|----------|
|          |          |          |
| 1x (121) | 2x (116) | 2x (T18) |

# **BACK FRAME**





# **BACK FRAME**

# **BACK FRAME**

8



















USE

2x (T20)





# NET







# NET













# NET







# 17

# DO NOT USE

# **SMARTPHONE HOLDER**





| USE    | USE    | USE    | USE    | USE    | USE    |
|--------|--------|--------|--------|--------|--------|
| 1x 116 | 2x 119 | 1x B22 | 1x 826 | 1x 827 | 1x 111 |

#### **GET STARTED WITH MUNINPLAY**





1. DOWNLOAD THE APP the MuninPlay app is free and woks with Android and iOS



2. CREATE PROFILE OR START PLAYING Place your phone in the cradle behind the net on your m-station

#### **PROFILE & STATS**







With MuninPlay you get your own soccer profile. It will tell you how much you have practiced, what drills you have completed and inspirational data on your individual soccer skills.

and where your strengths are. It will provide you with lots of fun

# 108 SOCCER DRILLS



You can develop your skills much faster if you can m