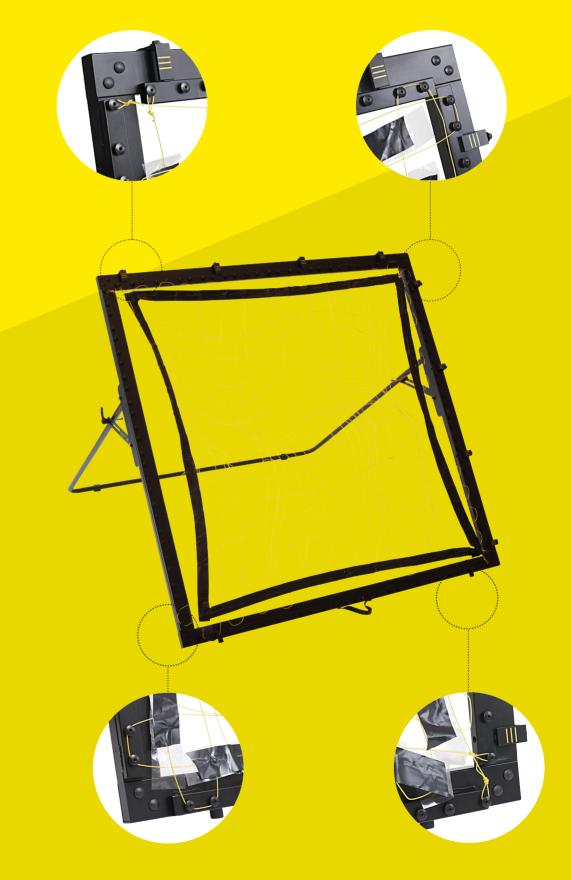

the m-station. Please, be aware that the color of the parts may differ from the color of the depicted parts in the manual.
- 2) If any of the parts are missing or damaged please contact us at service@muninsports.com. If any of the parts are damaged please attach a photo in the e-mail.
- 3) You need a rubber mallet/hammer (not included). Do not use a regular hammer or pliers.



Upload your #mstation videos and images 👔 🔠 🚳



# **FRONT FRAME**

## **FRONT FRAME**















4

5

# **FRONT FRAME**

# 1x (12) 1x (12) 1x (12) 1x (12) 1x (12)

| USE      | USE      | USE      |
|----------|----------|----------|
|          |          |          |
| 1x (121) | 2x (116) | 2x (T18) |

# **BACK FRAME**





# **BACK FRAME**

# **BACK FRAME**

8



















USE

2x (T20)





# NET







# NET













# NET







# 17

# DO NOT USE

# **SMARTPHONE HOLDER**





| USE    | USE    | USE    | USE    | USE    | USE    |
|--------|--------|--------|--------|--------|--------|
| 1x 116 | 2x 119 | 1x B22 | 1x 826 | 1x 827 | 1x 111 |

#### **GET STARTED WITH MUNINPLAY**





1. DOWNLOAD THE APP the MuninPlay app is free and woks with Android and iOS



2. CREATE PROFILE OR START PLAYING Place your phone in the cradle behind the net on your m-station

#### **PROFILE & STATS**







With MuninPlay you get your own soccer profile. It will tell you how much you have practiced, what drills you have completed and inspirational data on your individual soccer skills.

and where your strengths are. It will provide you with lots of fun

# 108 SOCCER DRILLS



You can develop your