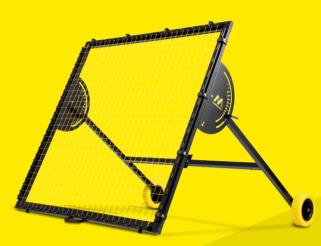

#### **Basic edition**

The great match between functionality and price. It has the patented string system with the superior rebound effect that has made the m-station family known as the best rebounders in the world. And it has a basic rear construction with two inclination settings. One for flat passes and one for high passes.