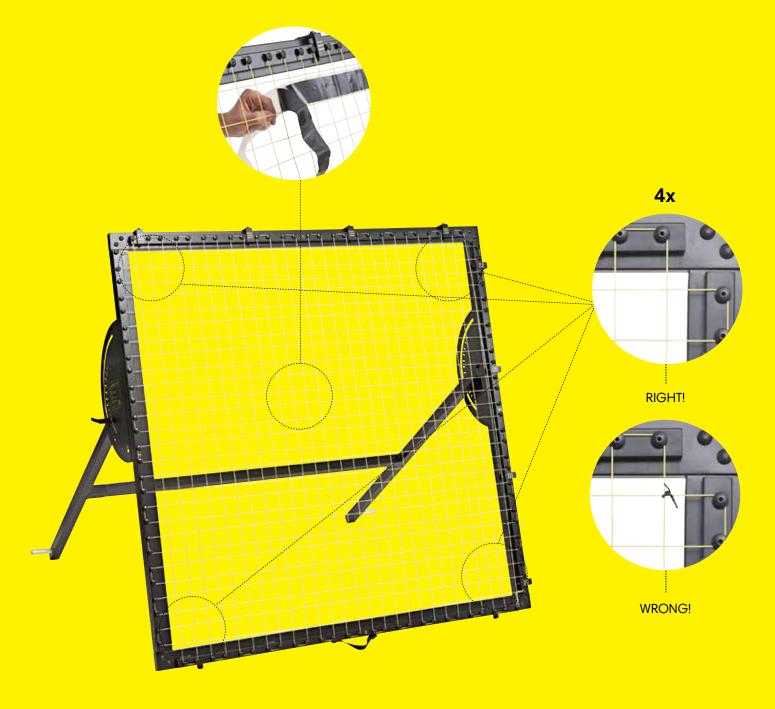

Smartphone Holder & m-trainer app (step 21) | Page | 19 |





#### **PARTS & TOOLS**



- 1) Make sure that all of the parts are included in the package before you start assembling the m-station Talent. Please, be aware that the color of the parts may differ from the color of the depicted parts in the manual.
- 2) If any of the parts are missing or damaged please contact us at service@muninsports.com. If any of the parts are damaged please attach a photo in the e-mail.
- 3) You need a rubber mallet/hammer (not included). Do not use a regular hammer or pliers.















| USE     | USE     | USE    |
|---------|---------|--------|
| 1x (21) | 2x (16) | 2x(18) |







#### **BACK FRAME**





# FRONT- & BACK FRAME





#### **FRONT- & BACK FRAME**









































#### **WHEELS**

20

**2**x









WRONG!



#### **SMARTPHONE HOLDER & M-TRAINER APP**





| USE   | USE   |
|-------|-------|
| 2x 19 | 1x 11 |

#### **M-TRAINER APP**

With the M-TRAINER app you can easily track and share your results. **Download** the m-trainer app in App Store or Google Play.





Before starting to use m-station, the product must be assembled carefully in accordance with the assembly manual included.

Munin ApS is not responsible for injury or damage to persons or property resulting from incorrect assembly of the product.

m-station is a training apparatus developed for professional football training. m-station must therefore never be used by children without prior instruction from an adult skilled in training. Children under 8 must only use m-station if an ad