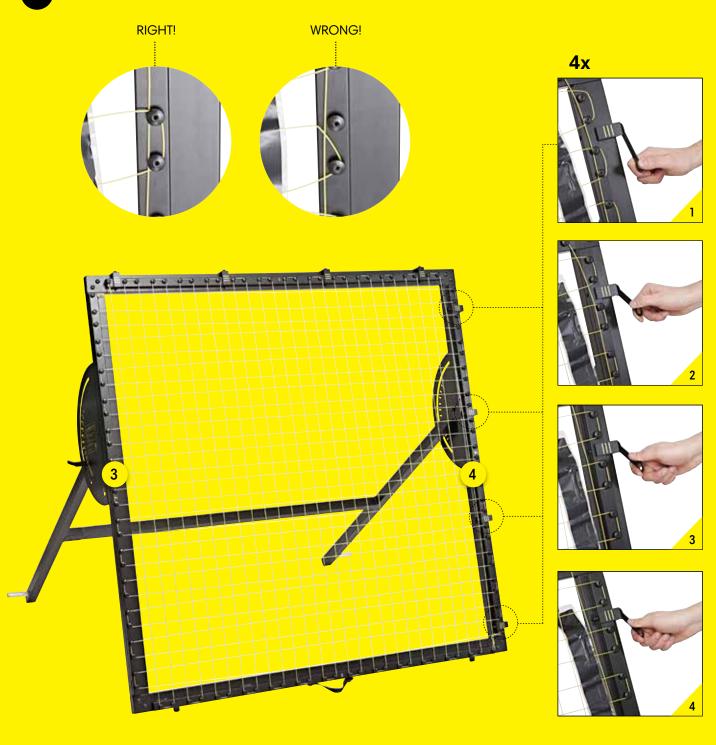

| 7. Smartphone Holder & m-trainer app (step 21) | Page | 19 |





#### **PARTS & TOOLS**



- 1) Make sure that all of the parts are included in the package before you start assembling the m-station Talent. Please, be aware that the color of the parts may differ from the color of the depicted parts in the manual.
- 2) If any of the parts are missing or damaged please contact us at service@muninsports.com. If any of the parts are damaged please attach a photo in the e-mail.
- 3) You need a rubber mallet/hammer (not included). Do not use a regular hammer or pliers.















| USE     | USE     | USE    |
|---------|---------|--------|
| 1x (21) | 2x (16) | 2x(18) |







#### **BACK FRAME**





# FRONT- & BACK FRAME





#### **FRONT- & BACK FRAME**









































#### **WHEELS**

20

**2**x









WRONG!



#### **SMARTPHONE HOLDER & M-TRAINER APP**





| USE   | USE   |
|-------|-------|
| 2x 19 | 1x 11 |

#### **M-TRAINER APP**

With the M-TRAINER app you can easily track and share your results. **Download** the m-trainer app in App Store or Google Play.





Before starting to use m-station, the product must be assembled carefully in accordance with the assembly manual included.

Munin ApS is not responsible for injury or damage to persons or property resulting from incorrect assembly of the product.

m-station is a training apparatus developed for professional football training. m-station must therefore never be used by children without prior instruction from an adult skilled in training. Children under 8 must only use m-station if