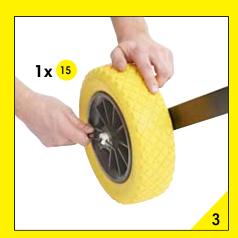

ep 21) | Page | 19 |





#### **PARTS & TOOLS**



- 1) Make sure that all of the parts are included in the package before you start assembling the m-station Talent. Please, be aware that the color of the parts may differ from the color of the depicted parts in the manual.
- 2) If any of the parts are missing or damaged please contact us at service@muninsports.com. If any of the parts are damaged please attach a photo in the e-mail.
- 3) You need a rubber mallet/hammer (not included). Do not use a regular hammer or pliers.















| USE     | USE     | USE    |
|---------|---------|--------|
| 1x (21) | 2x (16) | 2x(18) |







#### **BACK FRAME**





# FRONT- & BACK FRAME





#### **FRONT- & BACK FRAME**









































#### **WHEELS**

20

**2**x









WRONG!



#### **SMARTPHONE HOLDER & M-TRAINER APP**





| USE   | USE   |
|-------|-------|
| 2x 19 | 1x 11 |

#### **M-TRAINER APP**

With the M-TRAINER app you can easily track and share your results. **Download** the m-trainer app in App Store or Google Play.





Before starting to use m-station, the product must be assembled carefully in accordance with the assembly manual included.

Munin ApS is not responsible for injury or damage to persons or property resulting from incorrect assembly of the product.

m-station is a training apparatus developed for professional football training. m-station must therefore never be used by children without prior instruction from an adult skilled in training. Children under 8 must only use m-station if an adult is present. Particular attention