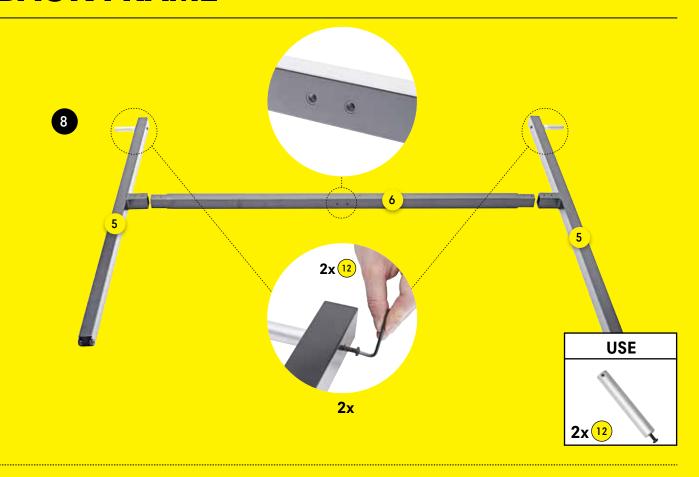

| Page | 11 |
| 6. Wheels (step 20)                            | Page | 18 |
| 7. Smartphone Holder & m-trainer app (step 21) | Page | 19 |





#### **PARTS & TOOLS**



- 1) Make sure that all of the parts are included in the package before you start assembling the m-station Talent. Please, be aware that the color of the parts may differ from the color of the depicted parts in the manual.
- 2) If any of the parts are missing or damaged please contact us at service@muninsports.com. If any of the parts are damaged please attach a photo in the e-mail.
- 3) You need a rubber mallet/hammer (not included). Do not use a regular hammer or pliers.















| USE     | USE     | USE    |
|---------|---------|--------|
| 1x (21) | 2x (16) | 2x(18) |







#### **BACK FRAME**





# FRONT- & BACK FRAME





#### **FRONT- & BACK FRAME**









































#### **WHEELS**

20

**2**x









WRONG!



#### **SMARTPHONE HOLDER & M-TRAINER APP**





| USE   | USE   |
|-------|-------|
| 2x 19 | 1x 11 |

#### **M-TRAINER APP**

With the M-TRAINER app you can easily track and share your results. **Download** the m-trainer app in App Store or Google Play.





Before starting to use m-station, the product must be assembled carefully in accordance with the assembly manual included.

Munin ApS is not responsible for injury or damage to persons or property resulting from incorrect assembly of the product.

m-station is a training apparatus developed for professional football training. m-station must therefore never be used by children without prior