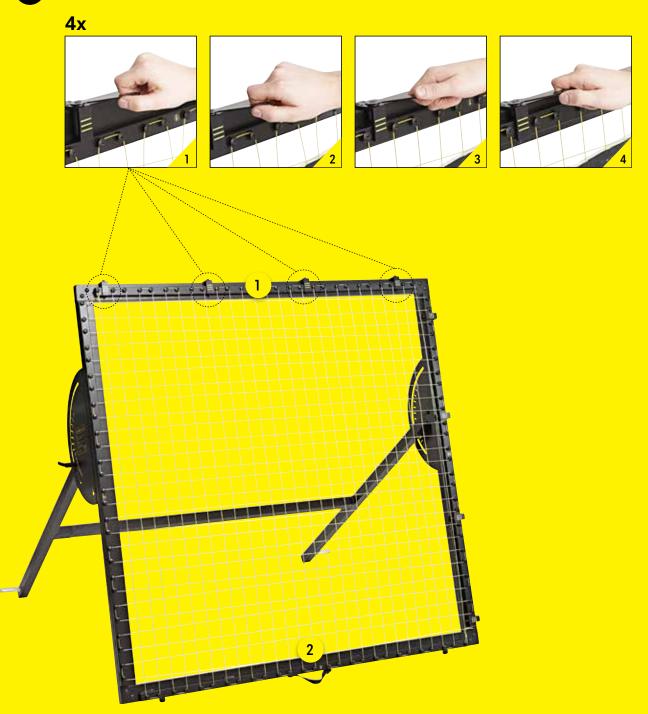

e | 18 |
| 7. Smartphone Holder & m-trainer app (step 21) | Page | 19 |





#### **PARTS & TOOLS**



- 1) Make sure that all of the parts are included in the package before you start assembling the m-station Talent. Please, be aware that the color of the parts may differ from the color of the depicted parts in the manual.
- 2) If any of the parts are missing or damaged please contact us at service@muninsports.com. If any of the parts are damaged please attach a photo in the e-mail.
- 3) You need a rubber mallet/hammer (not included). Do not use a regular hammer or pliers.















| USE     | USE     | USE    |
|---------|---------|--------|
| 1x (21) | 2x (16) | 2x(18) |







#### **BACK FRAME**





# FRONT- & BACK FRAME





#### **FRONT- & BACK FRAME**









































#### **WHEELS**

20

**2**x









WRONG!



#### **SMARTPHONE HOLDER & M-TRAINER APP**





| USE   | USE   |
|-------|-------|
| 2x 19 | 1x 11 |

#### **M-TRAINER APP**

With the M-TRAINER app you can easily track and share your results. **Download** the m-trainer app in App Store or Google Play.





Before starting to use m-station, the product must be assembled carefully in accordance with the assembly manual included.

Munin ApS is not responsible for injury or damage to persons or property resulting from incorrect assembly of the product.

m-station is a training apparatus developed for professional football training. m-station must therefore never be used by children without prior instruction from an adult skilled in training. Children under 8 must only use m-st