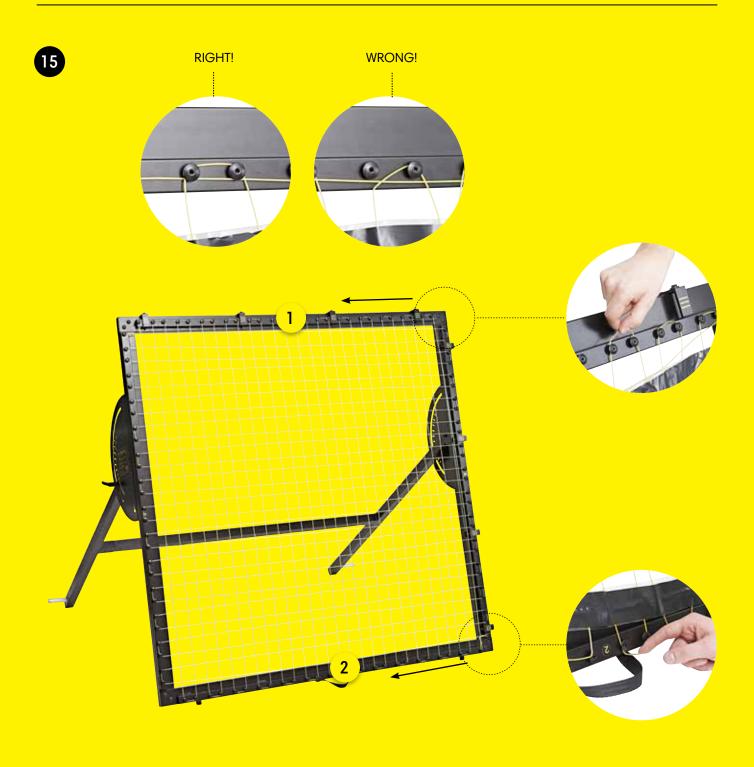

Page | 18 |
| 7. Smartphone Holder & m-trainer app (step 21) | Page | 19 |





#### **PARTS & TOOLS**



- 1) Make sure that all of the parts are included in the package before you start assembling the m-station Talent. Please, be aware that the color of the parts may differ from the color of the depicted parts in the manual.
- 2) If any of the parts are missing or damaged please contact us at service@muninsports.com. If any of the parts are damaged please attach a photo in the e-mail.
- 3) You need a rubber mallet/hammer (not included). Do not use a regular hammer or pliers.















| USE     | USE     | USE    |
|---------|---------|--------|
| 1x (21) | 2x (16) | 2x(18) |







#### **BACK FRAME**





# FRONT- & BACK FRAME





#### **FRONT- & BACK FRAME**









































#### **WHEELS**

20

**2**x









WRONG!



#### **SMARTPHONE HOLDER & M-TRAINER APP**





| USE   | USE   |
|-------|-------|
| 2x 19 | 1x 11 |

#### **M-TRAINER APP**

With the M-TRAINER app you can easily track and share your results. **Download** the m-trainer app in App Store or Google Play.





Before starting to use m-station, the product must be assembled carefully in accordance with the assembly manual included.

Munin ApS is not responsible for injury or damage to persons or property resulting from incorrect assembly of the product.

m-station is a training apparatus developed for professional football training. m-station must therefore never be used by children without prior instruction from an adult skilled in training. Children under 8 must only use