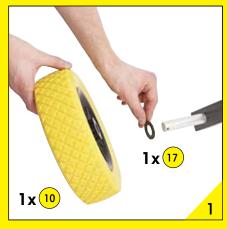

#### **PARTS & TOOLS**

- 1) Make sure that all of the parts are included in the package before you start assembling the m-station Talent. Please, be aware that the color of the parts may differ from the color of the depicted parts in the manual.
- 2) If any of the parts are missing or damaged please contact us at service@muninsports.com. If any of the parts are damaged please attach a photo in the e-mail.
- 3) You need a rubber mallet/hammer (not included). Do not use a regular hammer or pliers.