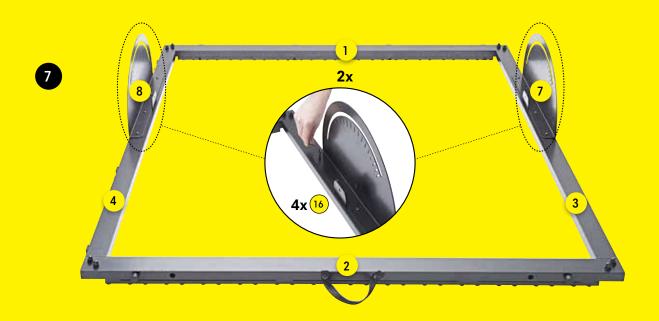

et</b> (step 13-19)                     | Page | 11 |
| 6. Wheels (step 20)                            | Page | 18 |
| 7. Smartphone Holder & m-trainer app (step 21) | Page | 19 |





#### **PARTS & TOOLS**



- 1) Make sure that all of the parts are included in the package before you start assembling the m-station Talent. Please, be aware that the color of the parts may differ from the color of the depicted parts in the manual.
- 2) If any of the parts are missing or damaged please contact us at service@muninsports.com. If any of the parts are damaged please attach a photo in the e-mail.
- 3) You need a rubber mallet/hammer (not included). Do not use a regular hammer or pliers.















| USE     | USE     | USE    |
|---------|---------|--------|
| 1x (21) | 2x (16) | 2x(18) |







#### **BACK FRAME**





# FRONT- & BACK FRAME





#### **FRONT- & BACK FRAME**









































#### **WHEELS**

20

**2**x









WRONG!



#### **SMARTPHONE HOLDER & M-TRAINER APP**





| USE   | USE   |
|-------|-------|
| 2x 19 | 1x 11 |

#### **M-TRAINER APP**

With the M-TRAINER app you can easily track and share your results. **Download** the m-trainer app in App Store or Google Play.





Before starting to use m-station, the product must be assembled carefully in accordance with the assembly manual included.

Munin ApS is not responsible for injury or damage to persons or property resulting from incorrect assembly of the product.

m-station is a training apparatus developed for professional football training. m-station must therefore never be used