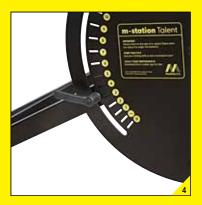

| Page | 18 |
| 7. Smartphone Holder & m-trainer app (step 21) | Page | 19 |





#### **PARTS & TOOLS**



- 1) Make sure that all of the parts are included in the package before you start assembling the m-station Talent. Please, be aware that the color of the parts may differ from the color of the depicted parts in the manual.
- 2) If any of the parts are missing or damaged please contact us at service@muninsports.com. If any of the parts are damaged please attach a photo in the e-mail.
- 3) You need a rubber mallet/hammer (not included). Do not use a regular hammer or pliers.















| USE     | USE     | USE    |
|---------|---------|--------|
| 1x (21) | 2x (16) | 2x(18) |







#### **BACK FRAME**





# FRONT- & BACK FRAME





#### **FRONT- & BACK FRAME**









































#### **WHEELS**

20

**2**x









WRONG!



#### **SMARTPHONE HOLDER & M-TRAINER APP**





| USE   | USE   |
|-------|-------|
| 2x 19 | 1x 11 |

#### **M-TRAINER APP**

With the M-TRAINER app you can easily track and share your results. **Download** the m-trainer app in App Store or Google Play.





Before starting to use m-station, the product must be assembled carefully in accordance with the assembly manual included.

Munin ApS is not responsible for injury or damage to persons or property resulting from incorrect assembly of the product.

m-station is a training apparatus developed for professional football training. m-station must therefore never be used by children without prior instruction from an adult skilled in training. Children under 8 must o