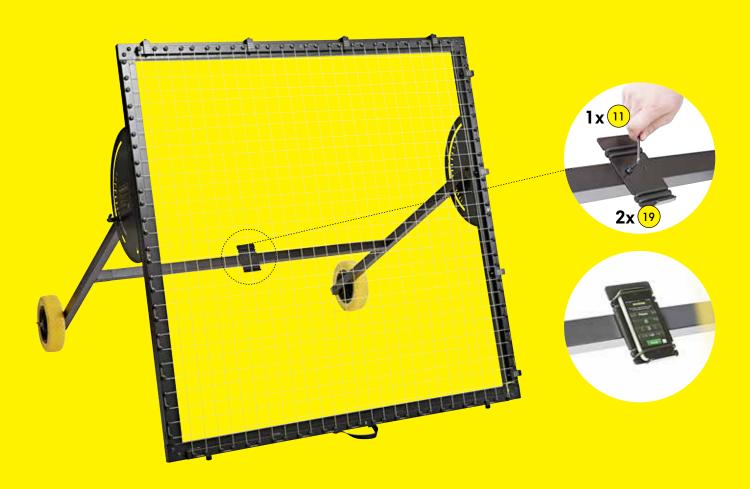

#### **SMARTPHONE HOLDER & M-TRAINER APP**

| USE   | USE   |
|-------|-------|
| 2x 19 | 1x 11 |