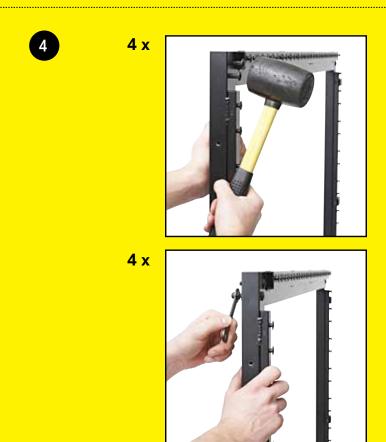

| Page | 8  |
| 4. Front- & Back Frame (step 10-12)            | Page | 9  |
| <b>5. Net</b> (step 13-19)                     | Page | 11 |
| 6. Wheels (step 20)                            | Page | 18 |
| 7. Smartphone Holder & m-trainer app (step 21) | Page | 19 |





#### **PARTS & TOOLS**



- 1) Make sure that all of the parts are included in the package before you start assembling the m-station Talent. Please, be aware that the color of the parts may differ from the color of the depicted parts in the manual.
- 2) If any of the parts are missing or damaged please contact us at service@muninsports.com. If any of the parts are damaged please attach a photo in the e-mail.
- 3) You need a rubber mallet/hammer (not included). Do not use a regular hammer or pliers.















| USE     | USE     | USE    |
|---------|---------|--------|
| 1x (21) | 2x (16) | 2x(18) |







#### **BACK FRAME**





# FRONT- & BACK FRAME





#### **FRONT- & BACK FRAME**









































#### **WHEELS**

20

**2**x









WRONG!



#### **SMARTPHONE HOLDER & M-TRAINER APP**





| USE   | USE   |
|-------|-------|
| 2x 19 | 1x 11 |

#### **M-TRAINER APP**

With the M-TRAINER app you can easily track and share your results. **Download** the m-trainer app in App Store or Google Play.





Before starting to use m-station, the product must be assembled carefully in accordance with the assembly manual included.

Munin ApS is not responsible for injury or damage to persons or property resulting from incorrect assembly of the product.

m-station is a tr