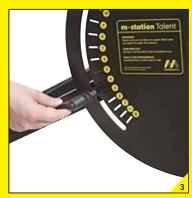

| Page | 18 |
| 7. Smartphone Holder & m-trainer app (step 21) | Page | 19 |





#### **PARTS & TOOLS**



- 1) Make sure that all of the parts are included in the package before you start assembling the m-station Talent. Please, be aware that the color of the parts may differ from the color of the depicted parts in the manual.
- 2) If any of the parts are missing or damaged please contact us at service@muninsports.com. If any of the parts are damaged please attach a photo in the e-mail.
- 3) You need a rubber mallet/hammer (not included). Do not use a regular hammer or pliers.















| USE     | USE     | USE    |
|---------|---------|--------|
| 1x (21) | 2x (16) | 2x(18) |







#### **BACK FRAME**





# FRONT- & BACK FRAME





#### **FRONT- & BACK FRAME**









































#### **WHEELS**

20

**2**x









WRONG!



#### **SMARTPHONE HOLDER & M-TRAINER APP**





| USE   | USE   |
|-------|-------|
| 2x 19 | 1x 11 |

#### **M-TRAINER APP**

With the M-TRAINER app you can easily track and share your results. **Download** the m-trainer app in App Store or Google Play.





Before starting to use m-station, the product must be assembled carefully in accordance with the assembly manual included.

Munin ApS is not responsible for injury or damage to persons or property resulting from incorrect assembly of the product.

m-station is a training apparatus developed for professional football training. m-station must therefore never be used by children without prior instruction from an adult skilled in training. Children under 8 must