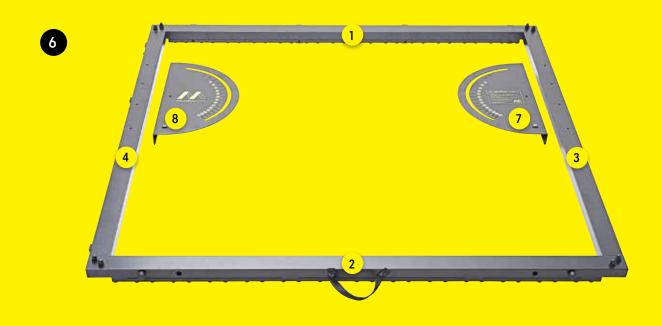

Net</b> (step 13-19)                     | Page | 11 |
| 6. Wheels (step 20)                            | Page | 18 |
| 7. Smartphone Holder & m-trainer app (step 21) | Page | 19 |





#### **PARTS & TOOLS**



- 1) Make sure that all of the parts are included in the package before you start assembling the m-station Talent. Please, be aware that the color of the parts may differ from the color of the depicted parts in the manual.
- 2) If any of the parts are missing or damaged please contact us at service@muninsports.com. If any of the parts are damaged please attach a photo in the e-mail.
- 3) You need a rubber mallet/hammer (not included). Do not use a regular hammer or pliers.















| USE     | USE     | USE    |
|---------|---------|--------|
| 1x (21) | 2x (16) | 2x(18) |







#### **BACK FRAME**





# FRONT- & BACK FRAME





#### **FRONT- & BACK FRAME**









































#### **WHEELS**

20

**2**x









WRONG!



#### **SMARTPHONE HOLDER & M-TRAINER APP**





| USE   | USE   |
|-------|-------|
| 2x 19 | 1x 11 |

#### **M-TRAINER APP**

With the M-TRAINER app you can easily track and share your results. **Download** the m-trainer app in App Store or Google Play.





Before starting to use m-station, the product must be assembled carefully in accordance with the assembly manual included.

Munin ApS is not responsible for injury or damage to persons or property resulting from incorrect assembly of the product.

m-station is a training apparatus developed for professional football training. m-station must therefore never be use