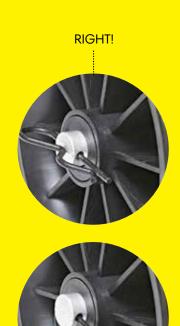

21) | Page | 19 |





#### **PARTS & TOOLS**



- 1) Make sure that all of the parts are included in the package before you start assembling the m-station Talent. Please, be aware that the color of the parts may differ from the color of the depicted parts in the manual.
- 2) If any of the parts are missing or damaged please contact us at service@muninsports.com. If any of the parts are damaged please attach a photo in the e-mail.
- 3) You need a rubber mallet/hammer (not included). Do not use a regular hammer or pliers.















| USE     | USE     | USE    |
|---------|---------|--------|
| 1x (21) | 2x (16) | 2x(18) |







#### **BACK FRAME**





# FRONT- & BACK FRAME





#### **FRONT- & BACK FRAME**









































#### **WHEELS**

20

**2**x









WRONG!



#### **SMARTPHONE HOLDER & M-TRAINER APP**





| USE   | USE   |
|-------|-------|
| 2x 19 | 1x 11 |

#### **M-TRAINER APP**

With the M-TRAINER app you can easily track and share your results. **Download** the m-trainer app in App Store or Google Play.





Before starting to use m-station, the product must be assembled carefully in accordance with the assembly manual included.

Munin ApS is not responsible for injury or damage to persons or property resulting from incorrect assembly of the product.

m-station is a training apparatus developed for professional football training. m-station must therefore never be used by children without prior instruction from an adult skilled in training. Children under 8 must only use m-station if an adult is present. Particular attention is