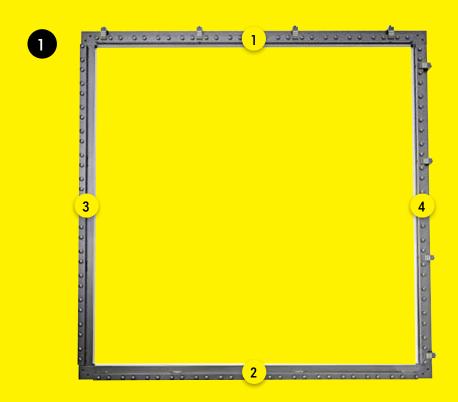

)                       | Page | 8  |
| 4. Front- & Back Frame (step 10-12)            | Page | 9  |
| <b>5. Net</b> (step 13-19)                     | Page | 11 |
| 6. Wheels (step 20)                            | Page | 18 |
| 7. Smartphone Holder & m-trainer app (step 21) | Page | 19 |





#### **PARTS & TOOLS**



- 1) Make sure that all of the parts are included in the package before you start assembling the m-station Talent. Please, be aware that the color of the parts may differ from the color of the depicted parts in the manual.
- 2) If any of the parts are missing or damaged please contact us at service@muninsports.com. If any of the parts are damaged please attach a photo in the e-mail.
- 3) You need a rubber mallet/hammer (not included). Do not use a regular hammer or pliers.















| USE     | USE     | USE    |
|---------|---------|--------|
| 1x (21) | 2x (16) | 2x(18) |







#### **BACK FRAME**





# FRONT- & BACK FRAME





#### **FRONT- & BACK FRAME**









































#### **WHEELS**

20

**2**x









WRONG!



#### **SMARTPHONE HOLDER & M-TRAINER APP**





| USE   | USE   |
|-------|-------|
| 2x 19 | 1x 11 |

#### **M-TRAINER APP**

With the M-TRAINER app you can easily track and share your results. **Download** the m-trainer app in App Store or Google Play.





Before starting to use m-station, the product must be assembled carefully in accordance with the assembly manual included.

Munin ApS is not responsible for injury or damage to persons or property resulting from incorrect assembly of the product.

m-station