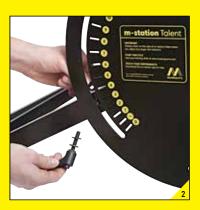

| Page | 18 |
| 7. Smartphone Holder & m-trainer app (step 21) | Page | 19 |





#### **PARTS & TOOLS**



- 1) Make sure that all of the parts are included in the package before you start assembling the m-station Talent. Please, be aware that the color of the parts may differ from the color of the depicted parts in the manual.
- 2) If any of the parts are missing or damaged please contact us at service@muninsports.com. If any of the parts are damaged please attach a photo in the e-mail.
- 3) You need a rubber mallet/hammer (not included). Do not use a regular hammer or pliers.















| USE     | USE     | USE    |
|---------|---------|--------|
| 1x (21) | 2x (16) | 2x(18) |







#### **BACK FRAME**





# FRONT- & BACK FRAME





#### **FRONT- & BACK FRAME**









































#### **WHEELS**

20

**2**x









WRONG!



#### **SMARTPHONE HOLDER & M-TRAINER APP**





| USE   | USE   |
|-------|-------|
| 2x 19 | 1x 11 |

#### **M-TRAINER APP**

With the M-TRAINER app you can easily track and share your results. **Download** the m-trainer app in App Store or Google Play.





Before starting to use m-station, the product must be assembled carefully in accordance with the assembly manual included.

Munin ApS is not responsible for injury or damage to persons or property resulting from incorrect assembly of the product.

m-station is a training apparatus developed for professional football training. m-station must therefore never be used by children without prior instruction from an adult skilled in training. Children under 8 mu