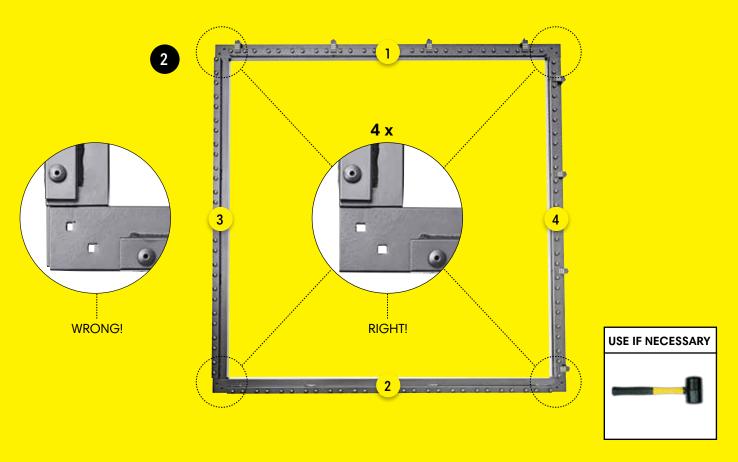

| Page | 8  |
| 4. Front- & Back Frame (step 10-12)            | Page | 9  |
| <b>5. Net</b> (step 13-19)                     | Page | 11 |
| 6. Wheels (step 20)                            | Page | 18 |
| 7. Smartphone Holder & m-trainer app (step 21) | Page | 19 |





#### **PARTS & TOOLS**



- 1) Make sure that all of the parts are included in the package before you start assembling the m-station Talent. Please, be aware that the color of the parts may differ from the color of the depicted parts in the manual.
- 2) If any of the parts are missing or damaged please contact us at service@muninsports.com. If any of the parts are damaged please attach a photo in the e-mail.
- 3) You need a rubber mallet/hammer (not included). Do not use a regular hammer or pliers.















| USE     | USE     | USE    |
|---------|---------|--------|
| 1x (21) | 2x (16) | 2x(18) |







#### **BACK FRAME**





# FRONT- & BACK FRAME





#### **FRONT- & BACK FRAME**









































#### **WHEELS**

20

**2**x









WRONG!



#### **SMARTPHONE HOLDER & M-TRAINER APP**





| USE   | USE   |
|-------|-------|
| 2x 19 | 1x 11 |

#### **M-TRAINER APP**

With the M-TRAINER app you can easily track and share your results. **Download** the m-trainer app in App Store or Google Play.





Before starting to use m-station, the product must be assembled carefully in accordance with the assembly manual included.

Munin ApS is not responsible for injury or damage to persons or property resulting from incorrect assembly of the product.

m-station i