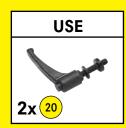

| Page | 18 |
| 7. Smartphone Holder & m-trainer app (step 21) | Page | 19 |





#### **PARTS & TOOLS**



- 1) Make sure that all of the parts are included in the package before you start assembling the m-station Talent. Please, be aware that the color of the parts may differ from the color of the depicted parts in the manual.
- 2) If any of the parts are missing or damaged please contact us at service@muninsports.com. If any of the parts are damaged please attach a photo in the e-mail.
- 3) You need a rubber mallet/hammer (not included). Do not use a regular hammer or pliers.















| USE     | USE     | USE    |
|---------|---------|--------|
| 1x (21) | 2x (16) | 2x(18) |







#### **BACK FRAME**





# FRONT- & BACK FRAME





#### **FRONT- & BACK FRAME**









































#### **WHEELS**

20

**2**x









WRONG!



#### **SMARTPHONE HOLDER & M-TRAINER APP**





| USE   | USE   |
|-------|-------|
| 2x 19 | 1x 11 |

#### **M-TRAINER APP**

With the M-TRAINER app you can easily track and share your results. **Download** the m-trainer app in App Store or Google Play.





Before starting to use m-station, the product must be assembled carefully in accordance with the assembly manual included.

Munin ApS is not responsible for injury or damage to persons or property resulting from incorrect assembly of the product.

m-station is a training apparatus developed for professional football training. m-station must therefore never be used by children without prior instruction from an adult skilled in training. Children under 8 must onl