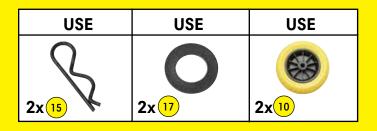

e | 19 |





#### **PARTS & TOOLS**



- 1) Make sure that all of the parts are included in the package before you start assembling the m-station Talent. Please, be aware that the color of the parts may differ from the color of the depicted parts in the manual.
- 2) If any of the parts are missing or damaged please contact us at service@muninsports.com. If any of the parts are damaged please attach a photo in the e-mail.
- 3) You need a rubber mallet/hammer (not included). Do not use a regular hammer or pliers.















| USE     | USE     | USE    |
|---------|---------|--------|
| 1x (21) | 2x (16) | 2x(18) |







#### **BACK FRAME**





# FRONT- & BACK FRAME





#### **FRONT- & BACK FRAME**









































#### **WHEELS**

20

**2**x









WRONG!



#### **SMARTPHONE HOLDER & M-TRAINER APP**





| USE   | USE   |
|-------|-------|
| 2x 19 | 1x 11 |

#### **M-TRAINER APP**

With the M-TRAINER app you can easily track and share your results. **Download** the m-trainer app in App Store or Google Play.





Before starting to use m-station, the product must be assembled carefully in accordance with the assembly manual included.

Munin ApS is not responsible for injury or damage to persons or property resulting from incorrect assembly of the product.

m-station is a training apparatus developed for professional football training. m-station must therefore never be used by children without prior instruction from an adult skilled in training. Children under 8 must only use m-station if an adult is present. Particular attention is drawn to