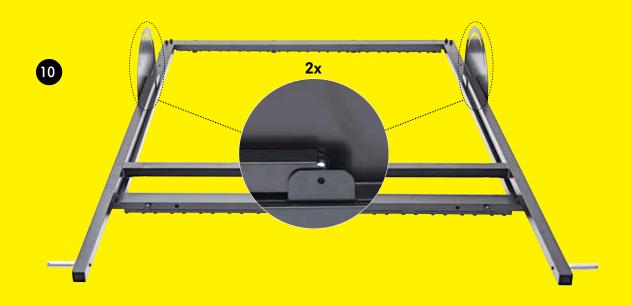

|
| 6. Wheels (step 20)                            | Page | 18 |
| 7. Smartphone Holder & m-trainer app (step 21) | Page | 19 |





#### **PARTS & TOOLS**



- 1) Make sure that all of the parts are included in the package before you start assembling the m-station Talent. Please, be aware that the color of the parts may differ from the color of the depicted parts in the manual.
- 2) If any of the parts are missing or damaged please contact us at service@muninsports.com. If any of the parts are damaged please attach a photo in the e-mail.
- 3) You need a rubber mallet/hammer (not included). Do not use a regular hammer or pliers.















| USE     | USE     | USE    |
|---------|---------|--------|
| 1x (21) | 2x (16) | 2x(18) |







#### **BACK FRAME**





# FRONT- & BACK FRAME





#### **FRONT- & BACK FRAME**









































#### **WHEELS**

20

**2**x









WRONG!



#### **SMARTPHONE HOLDER & M-TRAINER APP**





| USE   | USE   |
|-------|-------|
| 2x 19 | 1x 11 |

#### **M-TRAINER APP**

With the M-TRAINER app you can easily track and share your results. **Download** the m-trainer app in App Store or Google Play.





Before starting to use m-station, the product must be assembled carefully in accordance with the assembly manual included.

Munin ApS is not responsible for injury or damage to persons or property resulting from incorrect assembly of the product.

m-station is a training apparatus developed for professional football training. m-station must therefore never be used by children without prior instruction from an adult