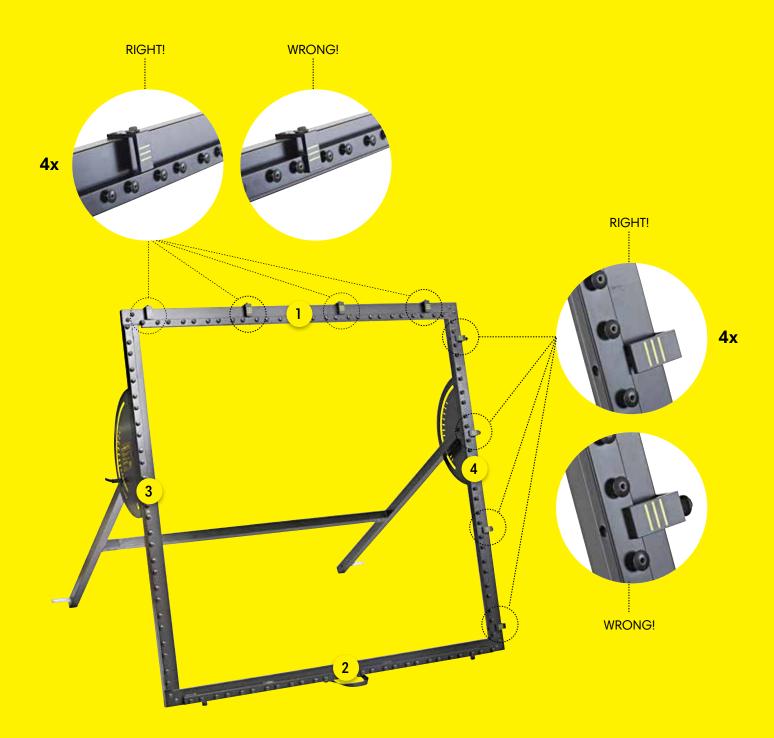

| Page | 18 |
| 7. Smartphone Holder & m-trainer app (step 21) | Page | 19 |





#### **PARTS & TOOLS**



- 1) Make sure that all of the parts are included in the package before you start assembling the m-station Talent. Please, be aware that the color of the parts may differ from the color of the depicted parts in the manual.
- 2) If any of the parts are missing or damaged please contact us at service@muninsports.com. If any of the parts are damaged please attach a photo in the e-mail.
- 3) You need a rubber mallet/hammer (not included). Do not use a regular hammer or pliers.















| USE     | USE     | USE    |
|---------|---------|--------|
| 1x (21) | 2x (16) | 2x(18) |







#### **BACK FRAME**





# FRONT- & BACK FRAME





#### **FRONT- & BACK FRAME**









































#### **WHEELS**

20

**2**x









WRONG!



#### **SMARTPHONE HOLDER & M-TRAINER APP**





| USE   | USE   |
|-------|-------|
| 2x 19 | 1x 11 |

#### **M-TRAINER APP**

With the M-TRAINER app you can easily track and share your results. **Download** the m-trainer app in App Store or Google Play.





Before starting to use m-station, the product must be assembled carefully in accordance with the assembly manual included.

Munin ApS is not responsible for injury or damage to persons or property resulting from incorrect assembly of the product.

m-station is a training apparatus developed for professional football training. m-station must therefore never be used by children without prior instruction from an adult skilled in training. Children under 8 must only