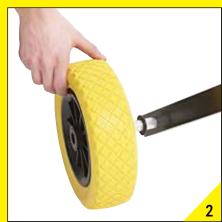

step 21) | Page | 19 |





#### **PARTS & TOOLS**



- 1) Make sure that all of the parts are included in the package before you start assembling the m-station Talent. Please, be aware that the color of the parts may differ from the color of the depicted parts in the manual.
- 2) If any of the parts are missing or damaged please contact us at service@muninsports.com. If any of the parts are damaged please attach a photo in the e-mail.
- 3) You need a rubber mallet/hammer (not included). Do not use a regular hammer or pliers.















| USE     | USE     | USE    |
|---------|---------|--------|
| 1x (21) | 2x (16) | 2x(18) |







#### **BACK FRAME**





# FRONT- & BACK FRAME





#### **FRONT- & BACK FRAME**









































#### **WHEELS**

20

**2**x









WRONG!



#### **SMARTPHONE HOLDER & M-TRAINER APP**





| USE   | USE   |
|-------|-------|
| 2x 19 | 1x 11 |

#### **M-TRAINER APP**

With the M-TRAINER app you can easily track and share your results. **Download** the m-trainer app in App Store or Google Play.





Before starting to use m-station, the product must be assembled carefully in accordance with the assembly manual included.

Munin ApS is not responsible for injury or damage to persons or property resulting from incorrect assembly of the product.

m-station is a training apparatus developed for professional football training. m-station must therefore never be used by children without prior instruction from an adult skilled in training. Children under 8 must only use m-station if an adult is present. Particular attentio