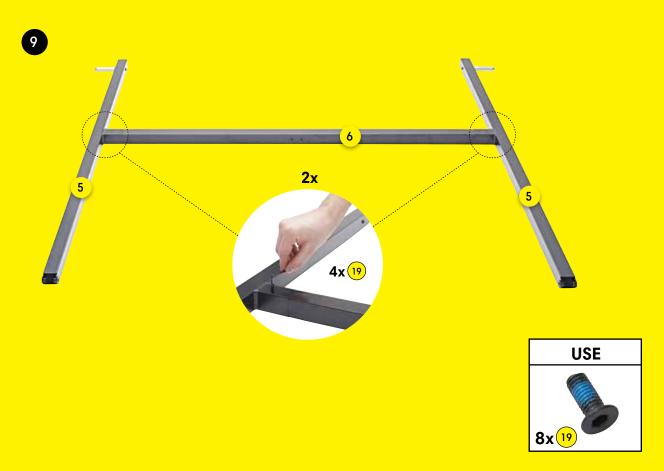

| Page | 11 |
| 6. Wheels (step 20)                            | Page | 18 |
| 7. Smartphone Holder & m-trainer app (step 21) | Page | 19 |





#### **PARTS & TOOLS**



- 1) Make sure that all of the parts are included in the package before you start assembling the m-station Talent. Please, be aware that the color of the parts may differ from the color of the depicted parts in the manual.
- 2) If any of the parts are missing or damaged please contact us at service@muninsports.com. If any of the parts are damaged please attach a photo in the e-mail.
- 3) You need a rubber mallet/hammer (not included). Do not use a regular hammer or pliers.















| USE     | USE     | USE    |
|---------|---------|--------|
| 1x (21) | 2x (16) | 2x(18) |







#### **BACK FRAME**





# FRONT- & BACK FRAME





#### **FRONT- & BACK FRAME**









































#### **WHEELS**

20

**2**x









WRONG!



#### **SMARTPHONE HOLDER & M-TRAINER APP**





| USE   | USE   |
|-------|-------|
| 2x 19 | 1x 11 |

#### **M-TRAINER APP**

With the M-TRAINER app you can easily track and share your results. **Download** the m-trainer app in App Store or Google Play.





Before starting to use m-station, the product must be assembled carefully in accordance with the assembly manual included.

Munin ApS is not responsible for injury or damage to persons or property resulting from incorrect assembly of the product.

m-station is a training apparatus developed for professional football training. m-station must therefore never be used by children without prior i