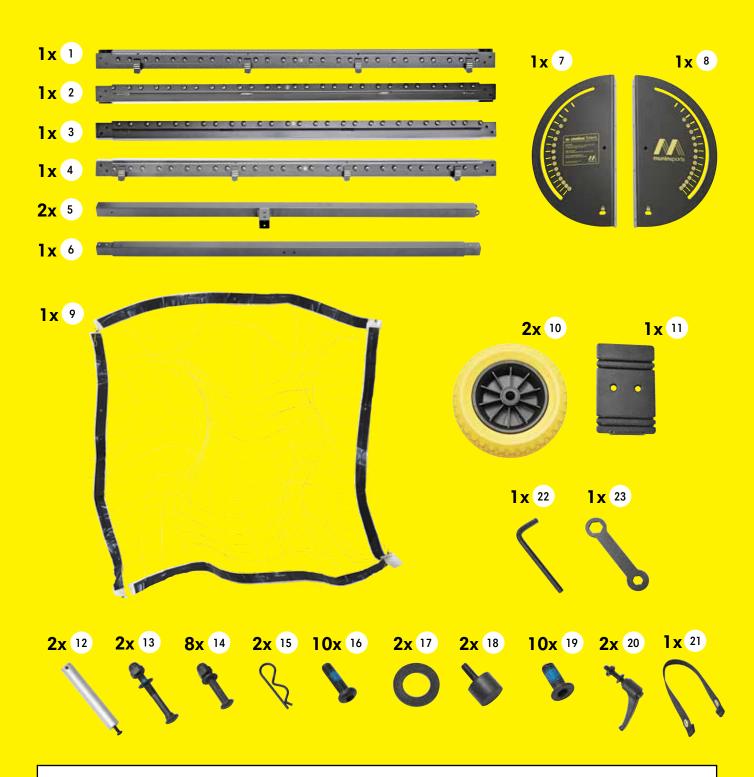

#### **PARTS & TOOLS**

- 1) Make sure that all of the parts are included in the package before you start assembling the m-station Talent. Please, be aware that the color of the parts may differ from the color of the depicted parts in the manual.
- 2) If any of the parts are missing or damaged please contact us at service@muninsports.com. If any of the parts are damaged please attach a photo in the e-mail.
- 3) You need a rubber mallet/hammer (not included). Do not use a regular hammer or pliers.