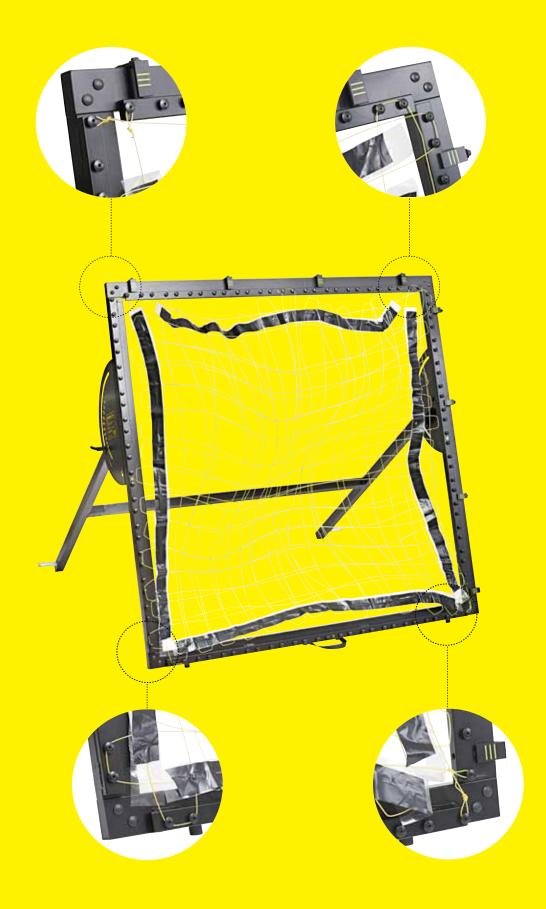

| Page | 18 |
| 7. Smartphone Holder & m-trainer app (step 21) | Page | 19 |





#### **PARTS & TOOLS**



- 1) Make sure that all of the parts are included in the package before you start assembling the m-station Talent. Please, be aware that the color of the parts may differ from the color of the depicted parts in the manual.
- 2) If any of the parts are missing or damaged please contact us at service@muninsports.com. If any of the parts are damaged please attach a photo in the e-mail.
- 3) You need a rubber mallet/hammer (not included). Do not use a regular hammer or pliers.















| USE     | USE     | USE    |
|---------|---------|--------|
| 1x (21) | 2x (16) | 2x(18) |







#### **BACK FRAME**





# FRONT- & BACK FRAME





#### **FRONT- & BACK FRAME**









































#### **WHEELS**

20

**2**x









WRONG!



#### **SMARTPHONE HOLDER & M-TRAINER APP**





| USE   | USE   |
|-------|-------|
| 2x 19 | 1x 11 |

#### **M-TRAINER APP**

With the M-TRAINER app you can easily track and share your results. **Download** the m-trainer app in App Store or Google Play.





Before starting to use m-station, the product must be assembled carefully in accordance with the assembly manual included.

Munin ApS is not responsible for injury or damage to persons or property resulting from incorrect assembly of the product.

m-station is a training apparatus developed for professional football training. m-station must therefore never be used by children without prior instruction from an adult skilled in training. Children under 8 must only us