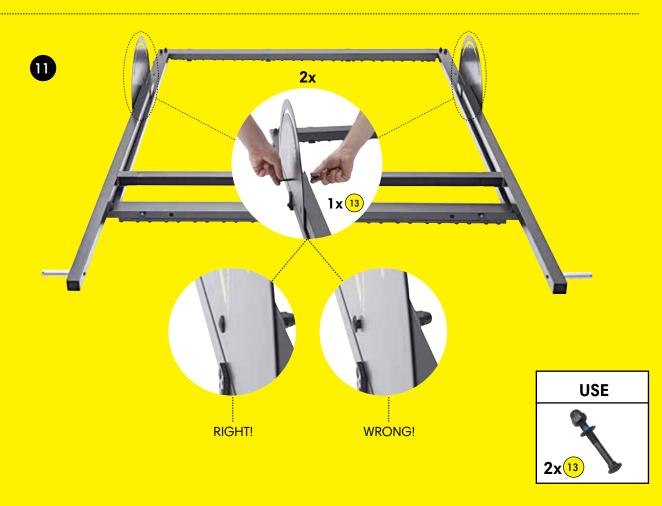

| 6. Wheels (step 20)                            | Page | 18 |
| 7. Smartphone Holder & m-trainer app (step 21) | Page | 19 |





#### **PARTS & TOOLS**



- 1) Make sure that all of the parts are included in the package before you start assembling the m-station Talent. Please, be aware that the color of the parts may differ from the color of the depicted parts in the manual.
- 2) If any of the parts are missing or damaged please contact us at service@muninsports.com. If any of the parts are damaged please attach a photo in the e-mail.
- 3) You need a rubber mallet/hammer (not included). Do not use a regular hammer or pliers.















| USE     | USE     | USE    |
|---------|---------|--------|
| 1x (21) | 2x (16) | 2x(18) |







#### **BACK FRAME**





# FRONT- & BACK FRAME





#### **FRONT- & BACK FRAME**









































#### **WHEELS**

20

**2**x









WRONG!



#### **SMARTPHONE HOLDER & M-TRAINER APP**





| USE   | USE   |
|-------|-------|
| 2x 19 | 1x 11 |

#### **M-TRAINER APP**

With the M-TRAINER app you can easily track and share your results. **Download** the m-trainer app in App Store or Google Play.





Before starting to use m-station, the product must be assembled carefully in accordance with the assembly manual included.

Munin ApS is not responsible for injury or damage to persons or property resulting from incorrect assembly of the product.

m-station is a training apparatus developed for professional football training. m-station must therefore never be used by children without prior instruction from an adult sk