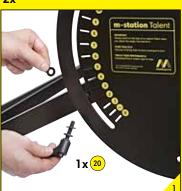

| Page | 18 |
| 7. Smartphone Holder & m-trainer app (step 21) | Page | 19 |





#### **PARTS & TOOLS**



- 1) Make sure that all of the parts are included in the package before you start assembling the m-station Talent. Please, be aware that the color of the parts may differ from the color of the depicted parts in the manual.
- 2) If any of the parts are missing or damaged please contact us at service@muninsports.com. If any of the parts are damaged please attach a photo in the e-mail.
- 3) You need a rubber mallet/hammer (not included). Do not use a regular hammer or pliers.















| USE     | USE     | USE    |
|---------|---------|--------|
| 1x (21) | 2x (16) | 2x(18) |







#### **BACK FRAME**





# FRONT- & BACK FRAME





#### **FRONT- & BACK FRAME**









































#### **WHEELS**

20

**2**x









WRONG!



#### **SMARTPHONE HOLDER & M-TRAINER APP**





| USE   | USE   |
|-------|-------|
| 2x 19 | 1x 11 |

#### **M-TRAINER APP**

With the M-TRAINER app you can easily track and share your results. **Download** the m-trainer app in App Store or Google Play.





Before starting to use m-station, the product must be assembled carefully in accordance with the assembly manual included.

Munin ApS is not responsible for injury or damage to persons or property resulting from incorrect assembly of the product.

m-station is a training apparatus developed for professional football training. m-station must therefore never be used by children without prior instruction from an adult skilled in training. Children under 8