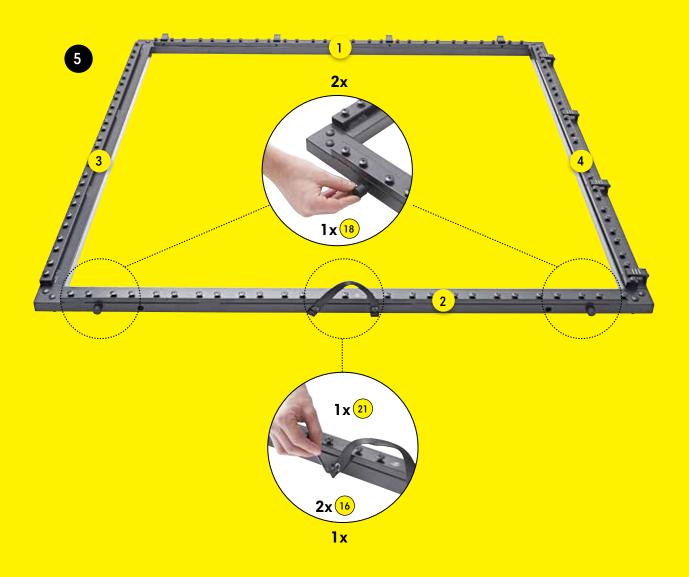

| Page | 8  |
| 4. Front- & Back Frame (step 10-12)            | Page | 9  |
| <b>5. Net</b> (step 13-19)                     | Page | 11 |
| 6. Wheels (step 20)                            | Page | 18 |
| 7. Smartphone Holder & m-trainer app (step 21) | Page | 19 |





#### **PARTS & TOOLS**



- 1) Make sure that all of the parts are included in the package before you start assembling the m-station Talent. Please, be aware that the color of the parts may differ from the color of the depicted parts in the manual.
- 2) If any of the parts are missing or damaged please contact us at service@muninsports.com. If any of the parts are damaged please attach a photo in the e-mail.
- 3) You need a rubber mallet/hammer (not included). Do not use a regular hammer or pliers.















| USE     | USE     | USE    |
|---------|---------|--------|
| 1x (21) | 2x (16) | 2x(18) |







#### **BACK FRAME**





# FRONT- & BACK FRAME





#### **FRONT- & BACK FRAME**









































#### **WHEELS**

20

**2**x









WRONG!



#### **SMARTPHONE HOLDER & M-TRAINER APP**





| USE   | USE   |
|-------|-------|
| 2x 19 | 1x 11 |

#### **M-TRAINER APP**

With the M-TRAINER app you can easily track and share your results. **Download** the m-trainer app in App Store or Google Play.





Before starting to use m-station, the product must be assembled carefully in accordance with the assembly manual included.

Munin ApS is not responsible for injury or damage to persons or property resulting from incorrect assembly of the product.

m-station is a traini