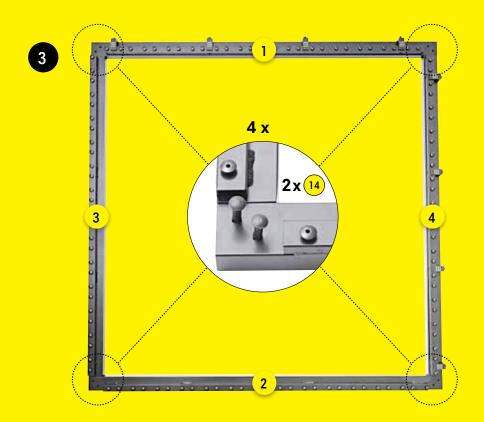

| Page | 8  |
| 4. Front- & Back Frame (step 10-12)            | Page | 9  |
| <b>5. Net</b> (step 13-19)                     | Page | 11 |
| 6. Wheels (step 20)                            | Page | 18 |
| 7. Smartphone Holder & m-trainer app (step 21) | Page | 19 |





#### **PARTS & TOOLS**



- 1) Make sure that all of the parts are included in the package before you start assembling the m-station Talent. Please, be aware that the color of the parts may differ from the color of the depicted parts in the manual.
- 2) If any of the parts are missing or damaged please contact us at service@muninsports.com. If any of the parts are damaged please attach a photo in the e-mail.
- 3) You need a rubber mallet/hammer (not included). Do not use a regular hammer or pliers.















| USE     | USE     | USE    |
|---------|---------|--------|
| 1x (21) | 2x (16) | 2x(18) |







#### **BACK FRAME**





# FRONT- & BACK FRAME





#### **FRONT- & BACK FRAME**









































#### **WHEELS**

20

**2**x









WRONG!



#### **SMARTPHONE HOLDER & M-TRAINER APP**





| USE   | USE   |
|-------|-------|
| 2x 19 | 1x 11 |

#### **M-TRAINER APP**

With the M-TRAINER app you can easily track and share your results. **Download** the m-trainer app in App Store or Google Play.





Before starting to use m-station, the product must be assembled carefully in accordance with the assembly manual included.

Munin ApS is not responsible for injury or damage to persons or property resulting from incorrect assembly of the product.

m-station is