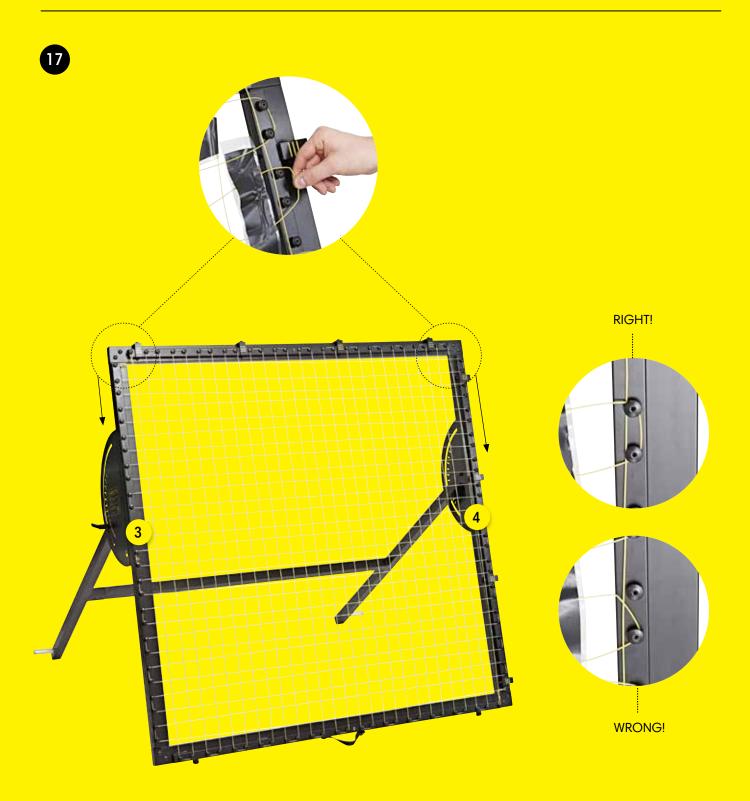

18 |
| 7. Smartphone Holder & m-trainer app (step 21) | Page | 19 |





#### **PARTS & TOOLS**



- 1) Make sure that all of the parts are included in the package before you start assembling the m-station Talent. Please, be aware that the color of the parts may differ from the color of the depicted parts in the manual.
- 2) If any of the parts are missing or damaged please contact us at service@muninsports.com. If any of the parts are damaged please attach a photo in the e-mail.
- 3) You need a rubber mallet/hammer (not included). Do not use a regular hammer or pliers.















| USE     | USE     | USE    |
|---------|---------|--------|
| 1x (21) | 2x (16) | 2x(18) |







#### **BACK FRAME**





# FRONT- & BACK FRAME





#### **FRONT- & BACK FRAME**









































#### **WHEELS**

20

**2**x









WRONG!



#### **SMARTPHONE HOLDER & M-TRAINER APP**





| USE   | USE   |
|-------|-------|
| 2x 19 | 1x 11 |

#### **M-TRAINER APP**

With the M-TRAINER app you can easily track and share your results. **Download** the m-trainer app in App Store or Google Play.





Before starting to use m-station, the product must be assembled carefully in accordance with the assembly manual included.

Munin ApS is not responsible for injury or damage to persons or property resulting from incorrect assembly of the product.

m-station is a training apparatus developed for professional football training. m-station must therefore never be used by children without prior instruction from an adult skilled in training. Children under 8 must only use m-statio